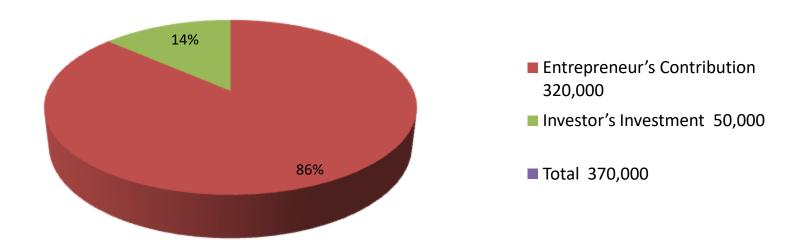

| Proposed Nobin Udyokta Business Info              |   |                                                                                                                                                                                                                                                                                                                                                                                                  |  |
|---------------------------------------------------|---|--------------------------------------------------------------------------------------------------------------------------------------------------------------------------------------------------------------------------------------------------------------------------------------------------------------------------------------------------------------------------------------------------|--|
| Business Name                                     | : | SHPON PEYERA KHAMAR                                                                                                                                                                                                                                                                                                                                                                              |  |
| Location                                          | : | Jholmolia , Ghospara , Puthia ,Rajshahi.                                                                                                                                                                                                                                                                                                                                                         |  |
| Total Investment in BDT                           | : | BDT 370,000/-                                                                                                                                                                                                                                                                                                                                                                                    |  |
| Financing                                         | : | Self BDT 320,000/- (from existing business) 86%<br>Required Investment BDT 50,000(as equity) 14%                                                                                                                                                                                                                                                                                                 |  |
| Present salary/drawings from business (estimates) | : | BDT 5,000                                                                                                                                                                                                                                                                                                                                                                                        |  |
| Proposed Salary                                   | : | BDT 5,000                                                                                                                                                                                                                                                                                                                                                                                        |  |
| Size of shop                                      | : | 3- Bhiga                                                                                                                                                                                                                                                                                                                                                                                         |  |
| Security of the shop                              | : | BDT -240,000                                                                                                                                                                                                                                                                                                                                                                                     |  |
| Implementation                                    | : | <ul> <li>The business is planned to be scaled up by investment in existing goods like Guava .</li> <li>Average 30 % gain on sales</li> <li>The business is operating by entrepreneur. Existing no employee.</li> <li>One will be appointed after getting equity fund.</li> <li>The land is under lease.</li> <li>Collects goods from Garden</li> <li>Agreed grace period is 3 months.</li> </ul> |  |

| Investment Breakdown       |          |          |                       |  |  |
|----------------------------|----------|----------|-----------------------|--|--|
| Particulars                | Existing | Proposed | <b>Proposed Total</b> |  |  |
| Guava Tree (400x200)       | 80,000   | 0        | 80,000                |  |  |
| Lease                      | -        | 40,000   | 40,000                |  |  |
| Fertilizer & Insect killer | -        | 10,000   | 10,000                |  |  |
| Security                   | 240,000  | -        | 240,000               |  |  |
| Total                      | 320,000  | 50,000   | 370,000               |  |  |