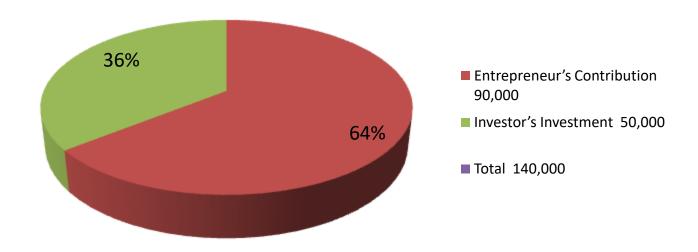

| Proposed Nobin Udyokta Business Info              |          |                                                                                                                                                                                                                                                                                                                              |  |  |
|---------------------------------------------------|----------|------------------------------------------------------------------------------------------------------------------------------------------------------------------------------------------------------------------------------------------------------------------------------------------------------------------------------|--|--|
| Business Name                                     | :        | ALOM MOTSO KHAMAR PROKOLPO                                                                                                                                                                                                                                                                                                   |  |  |
| Location                                          | :        | Bilmaria , Dhokrakul , Puthia , Rajshahi .                                                                                                                                                                                                                                                                                   |  |  |
| Total Investment in BDT                           | :        | BDT 140,000/-                                                                                                                                                                                                                                                                                                                |  |  |
| Financing                                         | :        | Self BDT 90,000/-(from existing business) 64% Required Investment BDT 50,000/-(as equity) 36%                                                                                                                                                                                                                                |  |  |
| Present salary/drawings from business (estimates) | :        | BDT 5,000/-                                                                                                                                                                                                                                                                                                                  |  |  |
| Proposed Salary                                   | :        | BDT 5,000/-                                                                                                                                                                                                                                                                                                                  |  |  |
| Size of shop                                      | :        | 4 biga                                                                                                                                                                                                                                                                                                                       |  |  |
| Security of the shop                              | <b>:</b> | BDT -                                                                                                                                                                                                                                                                                                                        |  |  |
| Implementation                                    | :        | <ul> <li>Currently run a fish farm.</li> <li>Various type of fish like; Ruhi fish, Carp fish, Mrigel fish etc cultivate here.</li> <li>The business is operating by entrepreneur. Existing no employee.</li> <li>The pond is Self .</li> <li>Collects fish from Local .</li> <li>Agreed grace period is 3 months.</li> </ul> |  |  |