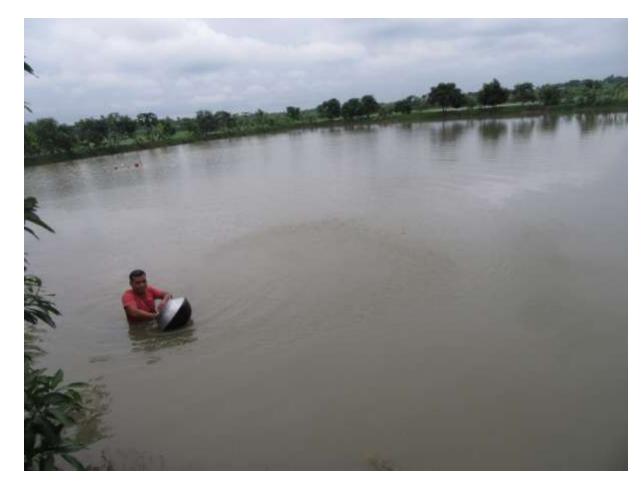

| Proposed Nobin Udyokta Business Info              |          |                                                                                                                                                                                                                                                                                                                              |  |  |
|---------------------------------------------------|----------|------------------------------------------------------------------------------------------------------------------------------------------------------------------------------------------------------------------------------------------------------------------------------------------------------------------------------|--|--|
| Business Name                                     | :        | ALOM MOTSO KHAMAR PROKOLPO                                                                                                                                                                                                                                                                                                   |  |  |
| Location                                          | :        | Bilmaria , Dhokrakul , Puthia , Rajshahi .                                                                                                                                                                                                                                                                                   |  |  |
| Total Investment in BDT                           | :        | BDT 140,000/-                                                                                                                                                                                                                                                                                                                |  |  |
| Financing                                         | :        | Self BDT 90,000/-(from existing business) 64% Required Investment BDT 50,000/-(as equity) 36%                                                                                                                                                                                                                                |  |  |
| Present salary/drawings from business (estimates) | :        | BDT 5,000/-                                                                                                                                                                                                                                                                                                                  |  |  |
| Proposed Salary                                   | :        | BDT 5,000/-                                                                                                                                                                                                                                                                                                                  |  |  |
| Size of shop                                      | :        | 4 biga                                                                                                                                                                                                                                                                                                                       |  |  |
| Security of the shop                              | <b>:</b> | BDT -                                                                                                                                                                                                                                                                                                                        |  |  |
| Implementation                                    | :        | <ul> <li>Currently run a fish farm.</li> <li>Various type of fish like; Ruhi fish, Carp fish, Mrigel fish etc cultivate here.</li> <li>The business is operating by entrepreneur. Existing no employee.</li> <li>The pond is Self .</li> <li>Collects fish from Local .</li> <li>Agreed grace period is 3 months.</li> </ul> |  |  |

# Pictures