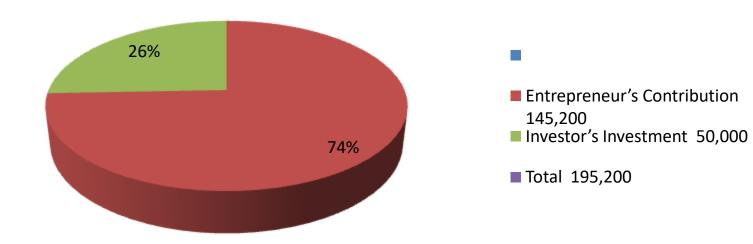

| Proposed Nobin Udyokta Business Info                 |   |                                                                                                                                                                                                                                                                              |  |  |  |
|------------------------------------------------------|---|------------------------------------------------------------------------------------------------------------------------------------------------------------------------------------------------------------------------------------------------------------------------------|--|--|--|
| Business Name                                        | : | NAYEM POULTRY FARM                                                                                                                                                                                                                                                           |  |  |  |
| Location                                             | : | Ramroma, Taherpur, Baghmara, Rajshahi                                                                                                                                                                                                                                        |  |  |  |
| Total Investment in BDT                              | : | BDT 195,200/-                                                                                                                                                                                                                                                                |  |  |  |
| Financing                                            | : | Self BDT 145200/-(from existing business) 92%<br>Required Investment BDT 50,000/-(as equity) 08%                                                                                                                                                                             |  |  |  |
| Present salary/drawings<br>from business (estimates) | : | BDT 5,000/-                                                                                                                                                                                                                                                                  |  |  |  |
| Proposed Salary                                      | : | BDT 5,000/-                                                                                                                                                                                                                                                                  |  |  |  |
| Size of shop                                         | : | 3 Bighas                                                                                                                                                                                                                                                                     |  |  |  |
| Implementation                                       | : | <ul> <li>The business is planned to be scaled up by investment in existing goods like;Poultry leyar. etc.</li> <li>The business is operating by entrepreneur. Existing no employee.</li> <li>Collects goods from Nowga.</li> <li>Agreed grace period is 3 months.</li> </ul> |  |  |  |

| Investment Breakdown |          |       |         |      |       |        |          |  |
|----------------------|----------|-------|---------|------|-------|--------|----------|--|
|                      | Proposed |       |         |      |       |        |          |  |
| Particulars          | Qty.     | Unit  | Amount  | Qty. | Unit  | Amount | Proposed |  |
|                      |          | Price | (BDT)   |      | Price | (BDT)  | Total    |  |
| poultry leyar        | 1200     | 121   | 145200  |      |       | 30,000 | 175,200  |  |
|                      |          |       |         |      |       | 20,000 | 20,000   |  |
|                      |          |       |         |      |       |        | 0        |  |
|                      |          | 121   | 145,200 | 0    | 0     | 50,000 | 195200   |  |