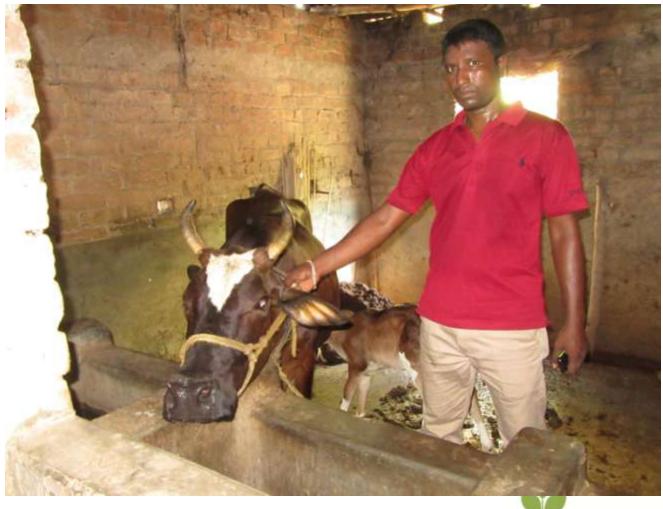

| Proposed Nobin Udyokta Business Info              |   |                                                                                                                                                                                                                                                             |  |  |  |
|---------------------------------------------------|---|-------------------------------------------------------------------------------------------------------------------------------------------------------------------------------------------------------------------------------------------------------------|--|--|--|
| Business Name                                     | : | MA GAVI PALON                                                                                                                                                                                                                                               |  |  |  |
| Location                                          | : | Khanpur,Bagha,Rajshahi .                                                                                                                                                                                                                                    |  |  |  |
| Total Investment in BDT                           | : | BDT-140,000/-                                                                                                                                                                                                                                               |  |  |  |
| Financing                                         | : | Self BDT 90,000/-(from existing business)64% Required Investment BDT 50,000/-(as equity) 36%                                                                                                                                                                |  |  |  |
| Present salary/drawings from business (estimates) | • | BDT 4,000/-                                                                                                                                                                                                                                                 |  |  |  |
| Proposed Salary                                   | : | BDT 4,000/-                                                                                                                                                                                                                                                 |  |  |  |
| Size of shop                                      | : | 15 ft x 15 ft= 225 square ft                                                                                                                                                                                                                                |  |  |  |
| Security of the shop                              | • | -                                                                                                                                                                                                                                                           |  |  |  |
| Implementation                                    | • | <ul> <li>The business is planned to be scaled up by investment in existing goods like; Milk Sale.</li> <li>The business is operating by entrepreneur. Existing no employees.</li> <li>The farm is own.</li> <li>Agreed grace period is 3 months.</li> </ul> |  |  |  |