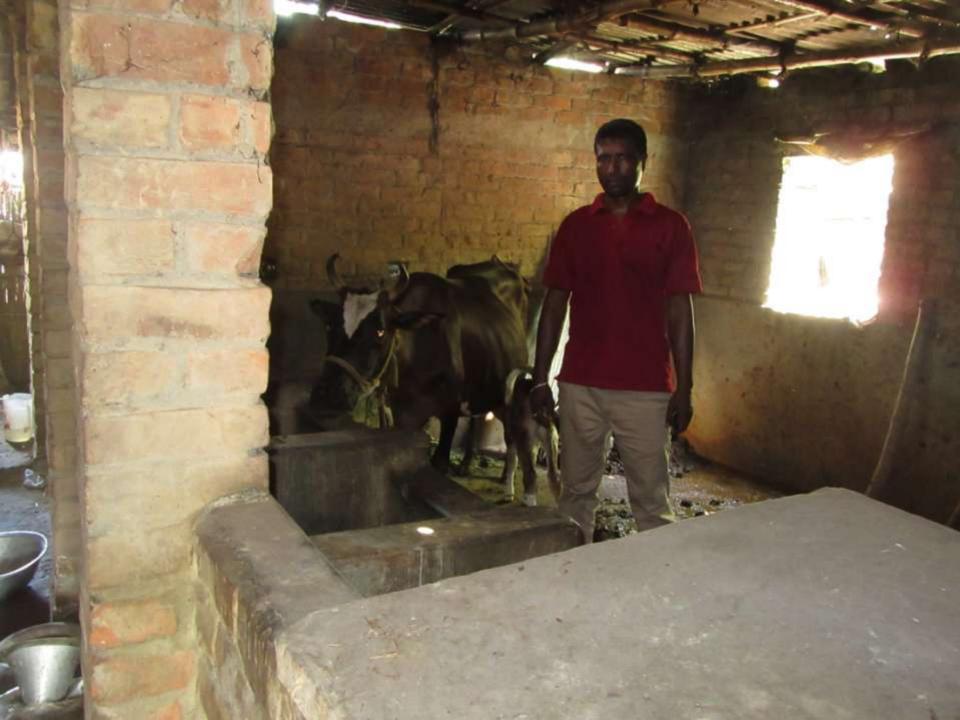

| Proposed Nobin Udyokta Business Info              |   |                                                                                                                                                                                                                                                             |  |  |  |
|---------------------------------------------------|---|-------------------------------------------------------------------------------------------------------------------------------------------------------------------------------------------------------------------------------------------------------------|--|--|--|
| Business Name                                     | : | MA GAVI PALON                                                                                                                                                                                                                                               |  |  |  |
| Location                                          | : | Khanpur,Bagha,Rajshahi .                                                                                                                                                                                                                                    |  |  |  |
| Total Investment in BDT                           | : | BDT-140,000/-                                                                                                                                                                                                                                               |  |  |  |
| Financing                                         | : | Self BDT 90,000/-(from existing business)64% Required Investment BDT 50,000/-(as equity) 36%                                                                                                                                                                |  |  |  |
| Present salary/drawings from business (estimates) | • | BDT 4,000/-                                                                                                                                                                                                                                                 |  |  |  |
| Proposed Salary                                   | : | BDT 4,000/-                                                                                                                                                                                                                                                 |  |  |  |
| Size of shop                                      | : | 15 ft x 15 ft= 225 square ft                                                                                                                                                                                                                                |  |  |  |
| Security of the shop                              | • | -                                                                                                                                                                                                                                                           |  |  |  |
| Implementation                                    | • | <ul> <li>The business is planned to be scaled up by investment in existing goods like; Milk Sale.</li> <li>The business is operating by entrepreneur. Existing no employees.</li> <li>The farm is own.</li> <li>Agreed grace period is 3 months.</li> </ul> |  |  |  |