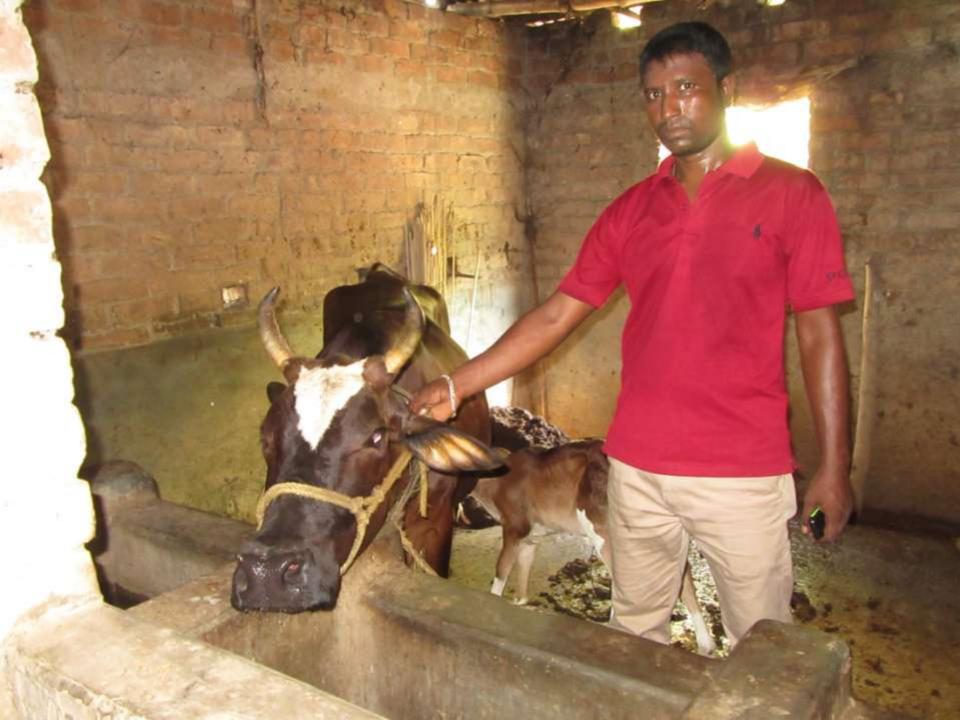

| Proposed Nobin Udyokta Business Info              |   |                                                                                                                                                                                                                                                             |  |  |  |
|---------------------------------------------------|---|-------------------------------------------------------------------------------------------------------------------------------------------------------------------------------------------------------------------------------------------------------------|--|--|--|
| Business Name                                     | : | MA GAVI PALON                                                                                                                                                                                                                                               |  |  |  |
| Location                                          | : | Khanpur,Bagha,Rajshahi .                                                                                                                                                                                                                                    |  |  |  |
| Total Investment in BDT                           | : | BDT-140,000/-                                                                                                                                                                                                                                               |  |  |  |
| Financing                                         | : | Self BDT 90,000/-(from existing business)64% Required Investment BDT 50,000/-(as equity) 36%                                                                                                                                                                |  |  |  |
| Present salary/drawings from business (estimates) | • | BDT 4,000/-                                                                                                                                                                                                                                                 |  |  |  |
| Proposed Salary                                   | : | BDT 4,000/-                                                                                                                                                                                                                                                 |  |  |  |
| Size of shop                                      | : | 15 ft x 15 ft= 225 square ft                                                                                                                                                                                                                                |  |  |  |
| Security of the shop                              | • | -                                                                                                                                                                                                                                                           |  |  |  |
| Implementation                                    | • | <ul> <li>The business is planned to be scaled up by investment in existing goods like; Milk Sale.</li> <li>The business is operating by entrepreneur. Existing no employees.</li> <li>The farm is own.</li> <li>Agreed grace period is 3 months.</li> </ul> |  |  |  |