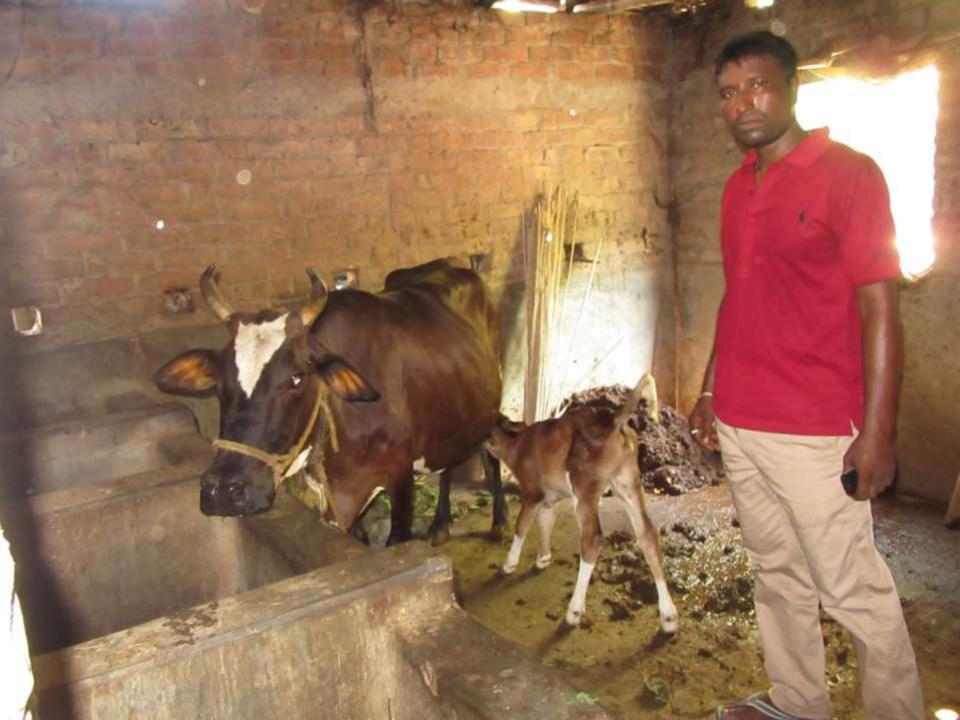

| Proposed Nobin Udyokta Business Info              |   |                                                                                                                                                                                                                                                             |  |  |  |
|---------------------------------------------------|---|-------------------------------------------------------------------------------------------------------------------------------------------------------------------------------------------------------------------------------------------------------------|--|--|--|
| Business Name                                     | : | MA GAVI PALON                                                                                                                                                                                                                                               |  |  |  |
| Location                                          | : | Khanpur,Bagha,Rajshahi .                                                                                                                                                                                                                                    |  |  |  |
| Total Investment in BDT                           | : | BDT-140,000/-                                                                                                                                                                                                                                               |  |  |  |
| Financing                                         | : | Self BDT 90,000/-(from existing business)64% Required Investment BDT 50,000/-(as equity) 36%                                                                                                                                                                |  |  |  |
| Present salary/drawings from business (estimates) | • | BDT 4,000/-                                                                                                                                                                                                                                                 |  |  |  |
| Proposed Salary                                   | : | BDT 4,000/-                                                                                                                                                                                                                                                 |  |  |  |
| Size of shop                                      | : | 15 ft x 15 ft= 225 square ft                                                                                                                                                                                                                                |  |  |  |
| Security of the shop                              | • | -                                                                                                                                                                                                                                                           |  |  |  |
| Implementation                                    | • | <ul> <li>The business is planned to be scaled up by investment in existing goods like; Milk Sale.</li> <li>The business is operating by entrepreneur. Existing no employees.</li> <li>The farm is own.</li> <li>Agreed grace period is 3 months.</li> </ul> |  |  |  |