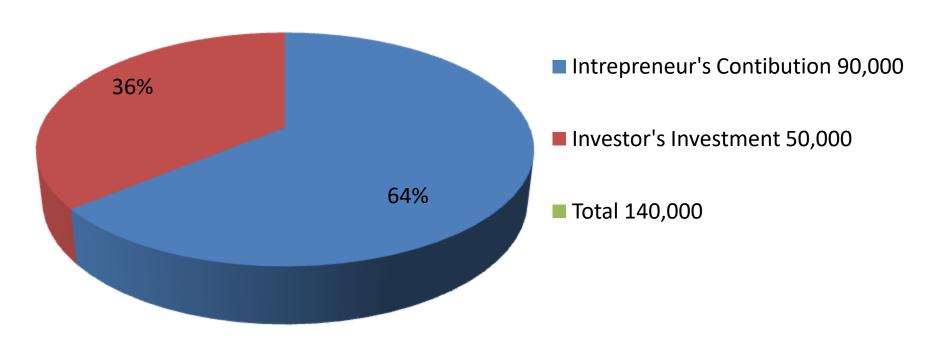

| Proposed Nobin Udyokta Business Info              |   |                                                                                                                                                                                                                                                             |  |  |  |
|---------------------------------------------------|---|-------------------------------------------------------------------------------------------------------------------------------------------------------------------------------------------------------------------------------------------------------------|--|--|--|
| Business Name                                     | : | MA GAVI PALON                                                                                                                                                                                                                                               |  |  |  |
| Location                                          | : | Khanpur,Bagha,Rajshahi .                                                                                                                                                                                                                                    |  |  |  |
| Total Investment in BDT                           | : | BDT-140,000/-                                                                                                                                                                                                                                               |  |  |  |
| Financing                                         | : | Self BDT 90,000/-(from existing business)64% Required Investment BDT 50,000/-(as equity) 36%                                                                                                                                                                |  |  |  |
| Present salary/drawings from business (estimates) | • | BDT 4,000/-                                                                                                                                                                                                                                                 |  |  |  |
| Proposed Salary                                   | : | BDT 4,000/-                                                                                                                                                                                                                                                 |  |  |  |
| Size of shop                                      | : | 15 ft x 15 ft= 225 square ft                                                                                                                                                                                                                                |  |  |  |
| Security of the shop                              | • | -                                                                                                                                                                                                                                                           |  |  |  |
| Implementation                                    | • | <ul> <li>The business is planned to be scaled up by investment in existing goods like; Milk Sale.</li> <li>The business is operating by entrepreneur. Existing no employees.</li> <li>The farm is own.</li> <li>Agreed grace period is 3 months.</li> </ul> |  |  |  |

| Investment Breakdown |          |          |                       |  |  |
|----------------------|----------|----------|-----------------------|--|--|
| Particulars          | Existing | Proposed | <b>Proposed Total</b> |  |  |
| Ox (3x30,000)        | 90,000   | 40,000   | 130,000               |  |  |
| Food                 | 0        | 10,000   | 10,000                |  |  |
| Total                | 90,000   | 50,000   | 140,000               |  |  |