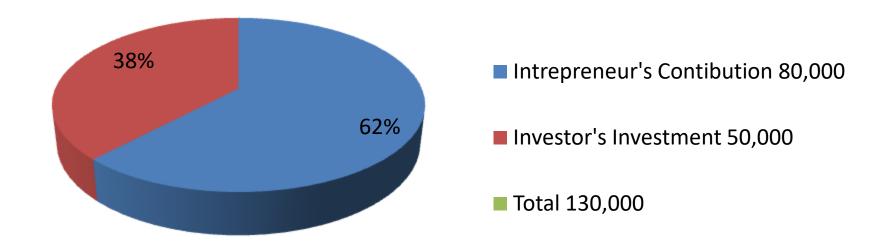

| Proposed Nobin Udyokta Business Info              |    |                                                                                                                                                                                                                                                                                               |  |  |  |
|---------------------------------------------------|----|-----------------------------------------------------------------------------------------------------------------------------------------------------------------------------------------------------------------------------------------------------------------------------------------------|--|--|--|
| Business Name                                     | :  | ASMA GORU PALON KHAMAR                                                                                                                                                                                                                                                                        |  |  |  |
| Location                                          | :  | Sultanpur, Bagha ,Rajshahi .                                                                                                                                                                                                                                                                  |  |  |  |
| Total Investment in BDT                           | :  | BDT 130,000/-                                                                                                                                                                                                                                                                                 |  |  |  |
| Financing                                         | •  | Self BDT 80,000/-(from existing business)62% Required Investment BDT 50,000/-(as equity) 38%                                                                                                                                                                                                  |  |  |  |
| Present salary/drawings from business (estimates) | •  | BDT 4,000/-                                                                                                                                                                                                                                                                                   |  |  |  |
| Proposed Salary                                   | :  | BDT 4,000/-                                                                                                                                                                                                                                                                                   |  |  |  |
| Size of shop                                      | •• | 15 ft x 15 ft= 225 square ft                                                                                                                                                                                                                                                                  |  |  |  |
| Security of the shop                              | •• | -                                                                                                                                                                                                                                                                                             |  |  |  |
| Implementation                                    | •• | <ul> <li>The business is planned to be scaled up by investment in existing goods like; Ox Sales.</li> <li>The business is operating by entrepreneur. Existing no employees.</li> <li>The farm is own.</li> <li>Agreed grace period is 3 months.</li> <li>Average 50% gain on sale.</li> </ul> |  |  |  |

| Investment Breakdown                         |        |        |         |  |  |  |
|----------------------------------------------|--------|--------|---------|--|--|--|
| Particulars Existing Proposed Proposed Total |        |        |         |  |  |  |
| Ox (2x40,000)                                | 80,000 | 40,000 | 110,000 |  |  |  |
| Food                                         | 0      | 10,000 | 10,000  |  |  |  |
| Total                                        | 80,000 | 50,000 | 130,000 |  |  |  |