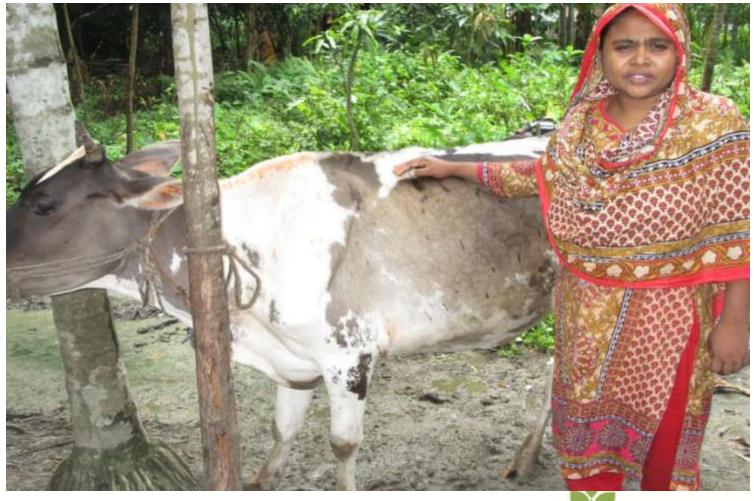

| Proposed Nobin Udyokta Business Info              |    |                                                                                                                                                                                                                                                                                                                              |  |  |  |
|---------------------------------------------------|----|------------------------------------------------------------------------------------------------------------------------------------------------------------------------------------------------------------------------------------------------------------------------------------------------------------------------------|--|--|--|
| Business Name                                     | :  | FERDOWSE DAIRY FARM                                                                                                                                                                                                                                                                                                          |  |  |  |
| Location                                          | :  | Mollapara , Puthia ,Rajshahi .                                                                                                                                                                                                                                                                                               |  |  |  |
| Total Investment in BDT                           | :  | BDT 160,000/-                                                                                                                                                                                                                                                                                                                |  |  |  |
| Financing                                         | :  | Self BDT 110,000/-(from existing business) 69% Required Investment BDT 50,000/-(as equity) 31%                                                                                                                                                                                                                               |  |  |  |
| Present salary/drawings from business (estimates) | :  | BDT 4,000/-                                                                                                                                                                                                                                                                                                                  |  |  |  |
| Proposed Salary                                   | :  | BDT 4,000/-                                                                                                                                                                                                                                                                                                                  |  |  |  |
| Size of shop                                      | :  | 10 ft x 12 ft= 120 square ft                                                                                                                                                                                                                                                                                                 |  |  |  |
| Security of the shop                              |    | -                                                                                                                                                                                                                                                                                                                            |  |  |  |
| Implementation                                    | •• | <ul> <li>The business is planned to be scaled up by investment in existing goods like; milk.</li> <li>Daily milk production is 6 liter and milk price is BDT 50.</li> <li>The business is operating by entrepreneur. Existing no employees.</li> <li>The farm is owned.</li> <li>Agreed grace period is 3 months.</li> </ul> |  |  |  |

| Investment Breakdown |          |          |                |  |  |
|----------------------|----------|----------|----------------|--|--|
| Particulars          | Existing | Proposed | Proposed Total |  |  |
| Milk cow (1x70,000)  | 70,000   | 50,000   | 120,000        |  |  |
| Calf(1x40,000)       | 40,000   | -        | 40,000         |  |  |
| Total                | 110,000  | 50,000   | 160,000        |  |  |