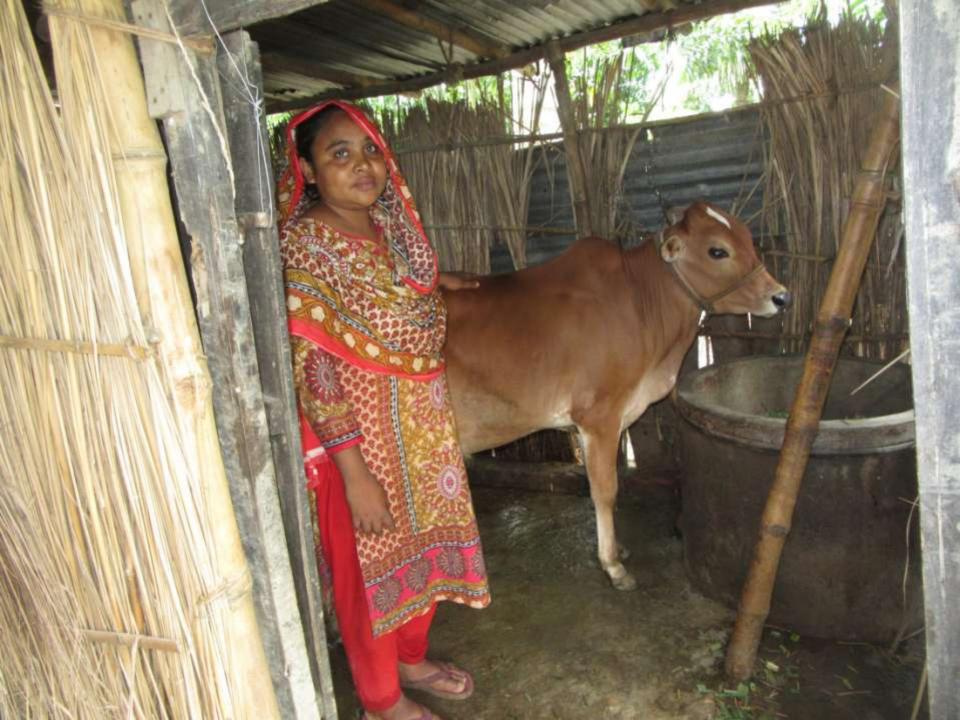

| Proposed Nobin Udyokta Business Info              |    |                                                                                                                                                                                                                                                                                                                              |  |  |  |
|---------------------------------------------------|----|------------------------------------------------------------------------------------------------------------------------------------------------------------------------------------------------------------------------------------------------------------------------------------------------------------------------------|--|--|--|
| Business Name                                     | :  | FERDOWSE DAIRY FARM                                                                                                                                                                                                                                                                                                          |  |  |  |
| Location                                          | :  | Mollapara , Puthia ,Rajshahi .                                                                                                                                                                                                                                                                                               |  |  |  |
| Total Investment in BDT                           | :  | BDT 160,000/-                                                                                                                                                                                                                                                                                                                |  |  |  |
| Financing                                         | :  | Self BDT 110,000/-(from existing business) 69% Required Investment BDT 50,000/-(as equity) 31%                                                                                                                                                                                                                               |  |  |  |
| Present salary/drawings from business (estimates) | :  | BDT 4,000/-                                                                                                                                                                                                                                                                                                                  |  |  |  |
| Proposed Salary                                   | :  | BDT 4,000/-                                                                                                                                                                                                                                                                                                                  |  |  |  |
| Size of shop                                      | :  | 10 ft x 12 ft= 120 square ft                                                                                                                                                                                                                                                                                                 |  |  |  |
| Security of the shop                              |    | -                                                                                                                                                                                                                                                                                                                            |  |  |  |
| Implementation                                    | •• | <ul> <li>The business is planned to be scaled up by investment in existing goods like; milk.</li> <li>Daily milk production is 6 liter and milk price is BDT 50.</li> <li>The business is operating by entrepreneur. Existing no employees.</li> <li>The farm is owned.</li> <li>Agreed grace period is 3 months.</li> </ul> |  |  |  |

| Investment Breakdown |          |          |                |  |  |
|----------------------|----------|----------|----------------|--|--|
| Particulars          | Existing | Proposed | Proposed Total |  |  |
| Milk cow (1x70,000)  | 70,000   | 50,000   | 120,000        |  |  |
| Calf(1x40,000)       | 40,000   | -        | 40,000         |  |  |
| Total                | 110,000  | 50,000   | 160,000        |  |  |