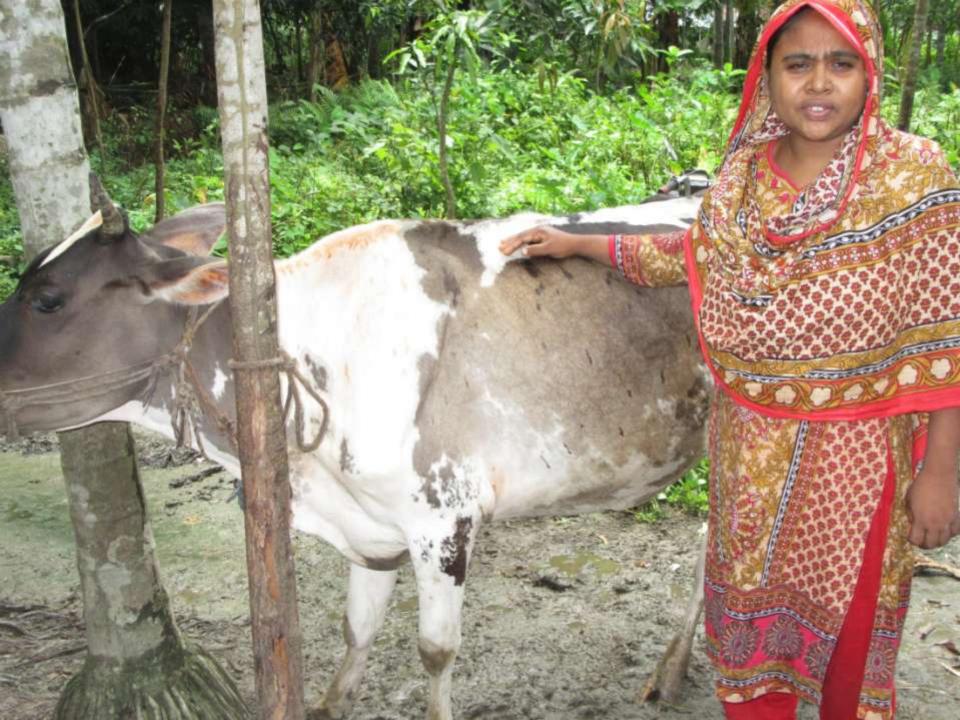

| Proposed Nobin Udyokta Business Info              |    |                                                                                                                                                                                                                                                                                                                              |  |  |  |
|---------------------------------------------------|----|------------------------------------------------------------------------------------------------------------------------------------------------------------------------------------------------------------------------------------------------------------------------------------------------------------------------------|--|--|--|
| Business Name                                     | :  | FERDOWSE DAIRY FARM                                                                                                                                                                                                                                                                                                          |  |  |  |
| Location                                          | :  | Mollapara , Puthia ,Rajshahi .                                                                                                                                                                                                                                                                                               |  |  |  |
| Total Investment in BDT                           | :  | BDT 160,000/-                                                                                                                                                                                                                                                                                                                |  |  |  |
| Financing                                         | :  | Self BDT 110,000/-(from existing business) 69% Required Investment BDT 50,000/-(as equity) 31%                                                                                                                                                                                                                               |  |  |  |
| Present salary/drawings from business (estimates) | :  | BDT 4,000/-                                                                                                                                                                                                                                                                                                                  |  |  |  |
| Proposed Salary                                   | :  | BDT 4,000/-                                                                                                                                                                                                                                                                                                                  |  |  |  |
| Size of shop                                      | :  | 10 ft x 12 ft= 120 square ft                                                                                                                                                                                                                                                                                                 |  |  |  |
| Security of the shop                              |    | -                                                                                                                                                                                                                                                                                                                            |  |  |  |
| Implementation                                    | •• | <ul> <li>The business is planned to be scaled up by investment in existing goods like; milk.</li> <li>Daily milk production is 6 liter and milk price is BDT 50.</li> <li>The business is operating by entrepreneur. Existing no employees.</li> <li>The farm is owned.</li> <li>Agreed grace period is 3 months.</li> </ul> |  |  |  |

| Investment Breakdown |          |          |                |  |  |
|----------------------|----------|----------|----------------|--|--|
| Particulars          | Existing | Proposed | Proposed Total |  |  |
| Milk cow (1x70,000)  | 70,000   | 50,000   | 120,000        |  |  |
| Calf(1x40,000)       | 40,000   | -        | 40,000         |  |  |
| Total                | 110,000  | 50,000   | 160,000        |  |  |