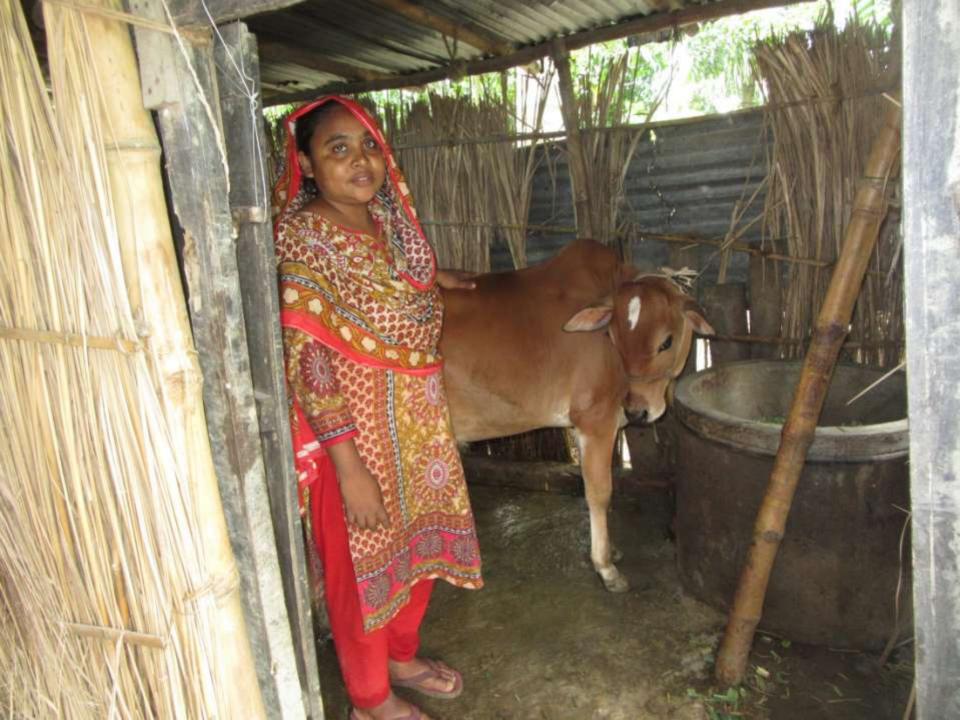

| Proposed Nobin Udyokta Business Info              |    |                                                                                                                                                                                                                                                                                                                              |  |  |  |
|---------------------------------------------------|----|------------------------------------------------------------------------------------------------------------------------------------------------------------------------------------------------------------------------------------------------------------------------------------------------------------------------------|--|--|--|
| Business Name                                     | :  | FERDOWSE DAIRY FARM                                                                                                                                                                                                                                                                                                          |  |  |  |
| Location                                          | :  | Mollapara , Puthia ,Rajshahi .                                                                                                                                                                                                                                                                                               |  |  |  |
| Total Investment in BDT                           | :  | BDT 160,000/-                                                                                                                                                                                                                                                                                                                |  |  |  |
| Financing                                         | :  | Self BDT 110,000/-(from existing business) 69% Required Investment BDT 50,000/-(as equity) 31%                                                                                                                                                                                                                               |  |  |  |
| Present salary/drawings from business (estimates) | :  | BDT 4,000/-                                                                                                                                                                                                                                                                                                                  |  |  |  |
| Proposed Salary                                   | :  | BDT 4,000/-                                                                                                                                                                                                                                                                                                                  |  |  |  |
| Size of shop                                      | :  | 10 ft x 12 ft= 120 square ft                                                                                                                                                                                                                                                                                                 |  |  |  |
| Security of the shop                              |    | -                                                                                                                                                                                                                                                                                                                            |  |  |  |
| Implementation                                    | •• | <ul> <li>The business is planned to be scaled up by investment in existing goods like; milk.</li> <li>Daily milk production is 6 liter and milk price is BDT 50.</li> <li>The business is operating by entrepreneur. Existing no employees.</li> <li>The farm is owned.</li> <li>Agreed grace period is 3 months.</li> </ul> |  |  |  |

| Investment Breakdown |          |          |                |  |  |
|----------------------|----------|----------|----------------|--|--|
| Particulars          | Existing | Proposed | Proposed Total |  |  |
| Milk cow (1x70,000)  | 70,000   | 50,000   | 120,000        |  |  |
| Calf(1x40,000)       | 40,000   | -        | 40,000         |  |  |
| Total                | 110,000  | 50,000   | 160,000        |  |  |