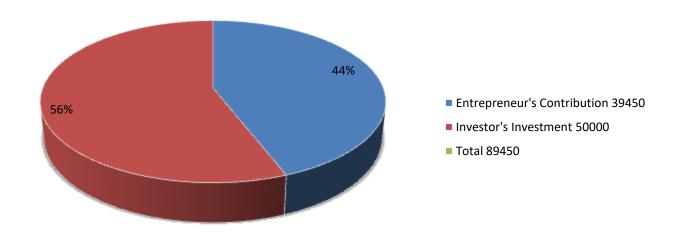

| Proposed Nobin Udyokta Business Info              |   |                                                                                                                                                                                                                                                                                                                                    |  |  |
|---------------------------------------------------|---|------------------------------------------------------------------------------------------------------------------------------------------------------------------------------------------------------------------------------------------------------------------------------------------------------------------------------------|--|--|
| Business Name                                     | : | CHUMKI TAILORS AND BOSTRO BITAN                                                                                                                                                                                                                                                                                                    |  |  |
| Location                                          | : | Pirijpur, Pirijpur, Godagari, Rajshahi                                                                                                                                                                                                                                                                                             |  |  |
| Total Investment in BDT                           | : | BDT 89450/-                                                                                                                                                                                                                                                                                                                        |  |  |
| Financing                                         | : | Self BDT 39450/-(from existing business) 44%                                                                                                                                                                                                                                                                                       |  |  |
|                                                   |   | Required Investment BDT 50,000/-(as equity) 56%                                                                                                                                                                                                                                                                                    |  |  |
| Present salary/drawings from business (estimates) | : | BDT 5000/-                                                                                                                                                                                                                                                                                                                         |  |  |
| Proposed Salary                                   | : | 5000/=                                                                                                                                                                                                                                                                                                                             |  |  |
| Size of shop                                      | : | 10ft x 8ft= 80 square ft                                                                                                                                                                                                                                                                                                           |  |  |
| Security of the shop                              | : | -                                                                                                                                                                                                                                                                                                                                  |  |  |
| Implementation                                    | : | <ul> <li>■The business is planned to be scaled up by investment in existing goods like; sharee, lungi, three pices, goj fevrices, gamsa etc.</li> <li>■The business is operating by entrepreneur. Existing no employees.</li> <li>■Average gain</li> <li>■The farm is owned.</li> <li>■Agreed grace period is 3 months.</li> </ul> |  |  |

| Investment Breakdown |          |          |                |  |  |  |
|----------------------|----------|----------|----------------|--|--|--|
| Particulars          | Existing | Proposed | Proposed Total |  |  |  |
| sharee               | 12500    | 20000    | 32500          |  |  |  |
| lungi                | 8000     | 20000    | 28000          |  |  |  |
| three pices          | 15000    | 6000     | 21000          |  |  |  |
| bedshet              | 1500     | 4000     | 5500           |  |  |  |
| moshari              | 800      | 0        | 800            |  |  |  |
| goj fevrices         | 1650     | 0        | 1650           |  |  |  |
| Total                | 39450    | 50000    | 89450          |  |  |  |