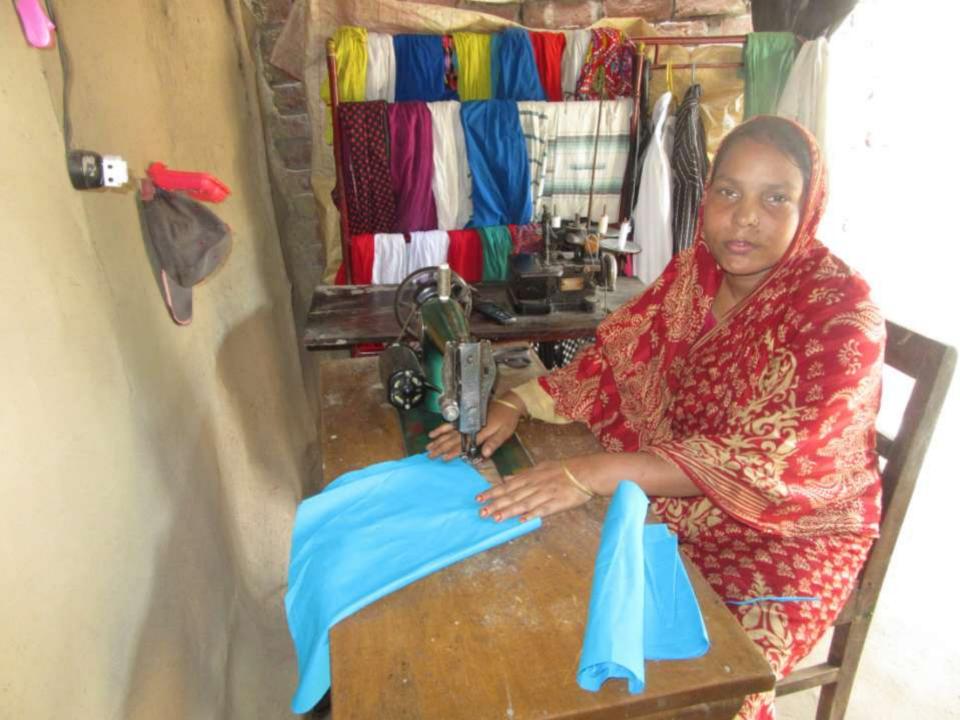

| Proposed Nobin Udyokta Business Info              |   |                                                                                                                                                                                                                                                                                                                                    |  |  |
|---------------------------------------------------|---|------------------------------------------------------------------------------------------------------------------------------------------------------------------------------------------------------------------------------------------------------------------------------------------------------------------------------------|--|--|
| Business Name                                     | : | CHUMKI TAILORS AND BOSTRO BITAN                                                                                                                                                                                                                                                                                                    |  |  |
| Location                                          | : | Pirijpur, Pirijpur, Godagari, Rajshahi                                                                                                                                                                                                                                                                                             |  |  |
| Total Investment in BDT                           | : | BDT 89450/-                                                                                                                                                                                                                                                                                                                        |  |  |
| Financing                                         | : | Self BDT 39450/-(from existing business) 44%                                                                                                                                                                                                                                                                                       |  |  |
|                                                   |   | Required Investment BDT 50,000/-(as equity) 56%                                                                                                                                                                                                                                                                                    |  |  |
| Present salary/drawings from business (estimates) | : | BDT 5000/-                                                                                                                                                                                                                                                                                                                         |  |  |
| Proposed Salary                                   | : | 5000/=                                                                                                                                                                                                                                                                                                                             |  |  |
| Size of shop                                      | : | 10ft x 8ft= 80 square ft                                                                                                                                                                                                                                                                                                           |  |  |
| Security of the shop                              | : | -                                                                                                                                                                                                                                                                                                                                  |  |  |
| Implementation                                    | : | <ul> <li>■The business is planned to be scaled up by investment in existing goods like; sharee, lungi, three pices, goj fevrices, gamsa etc.</li> <li>■The business is operating by entrepreneur. Existing no employees.</li> <li>■Average gain</li> <li>■The farm is owned.</li> <li>■Agreed grace period is 3 months.</li> </ul> |  |  |

# Strength

Employment: Self: 01 Family:0 Others:0

Experience & Skill: 05Years

Skill and experience;