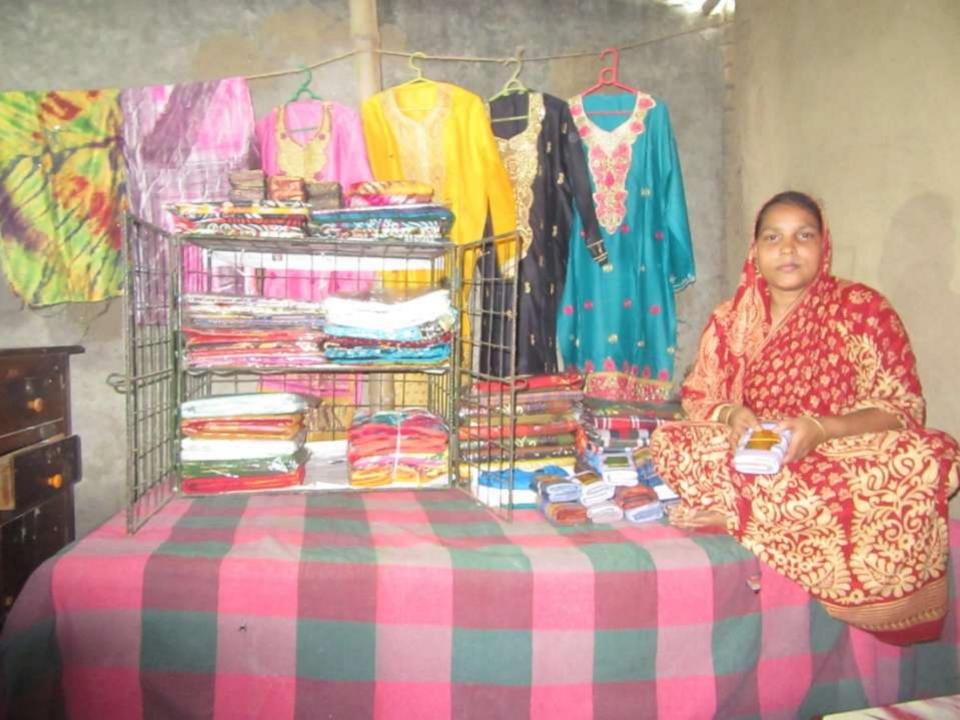

| Proposed Nobin Udyokta Business Info              |   |                                                                                                                                                                                                                                                                                                                                    |  |  |
|---------------------------------------------------|---|------------------------------------------------------------------------------------------------------------------------------------------------------------------------------------------------------------------------------------------------------------------------------------------------------------------------------------|--|--|
| Business Name                                     | : | CHUMKI TAILORS AND BOSTRO BITAN                                                                                                                                                                                                                                                                                                    |  |  |
| Location                                          | : | Pirijpur, Pirijpur, Godagari, Rajshahi                                                                                                                                                                                                                                                                                             |  |  |
| Total Investment in BDT                           | : | BDT 89450/-                                                                                                                                                                                                                                                                                                                        |  |  |
| Financing                                         | : | Self BDT 39450/-(from existing business) 44%                                                                                                                                                                                                                                                                                       |  |  |
|                                                   |   | Required Investment BDT 50,000/-(as equity) 56%                                                                                                                                                                                                                                                                                    |  |  |
| Present salary/drawings from business (estimates) | : | BDT 5000/-                                                                                                                                                                                                                                                                                                                         |  |  |
| Proposed Salary                                   | : | 5000/=                                                                                                                                                                                                                                                                                                                             |  |  |
| Size of shop                                      | : | 10ft x 8ft= 80 square ft                                                                                                                                                                                                                                                                                                           |  |  |
| Security of the shop                              | : | -                                                                                                                                                                                                                                                                                                                                  |  |  |
| Implementation                                    | : | <ul> <li>■The business is planned to be scaled up by investment in existing goods like; sharee, lungi, three pices, goj fevrices, gamsa etc.</li> <li>■The business is operating by entrepreneur. Existing no employees.</li> <li>■Average gain</li> <li>■The farm is owned.</li> <li>■Agreed grace period is 3 months.</li> </ul> |  |  |

| Investment Breakdown |          |          |                |  |  |  |
|----------------------|----------|----------|----------------|--|--|--|
| Particulars          | Existing | Proposed | Proposed Total |  |  |  |
| sharee               | 12500    | 20000    | 32500          |  |  |  |
| lungi                | 8000     | 20000    | 28000          |  |  |  |
| three pices          | 15000    | 6000     | 21000          |  |  |  |
| bedshet              | 1500     | 4000     | 5500           |  |  |  |
| moshari              | 800      | 0        | 800            |  |  |  |
| goj fevrices         | 1650     | 0        | 1650           |  |  |  |
| Total                | 39450    | 50000    | 89450          |  |  |  |