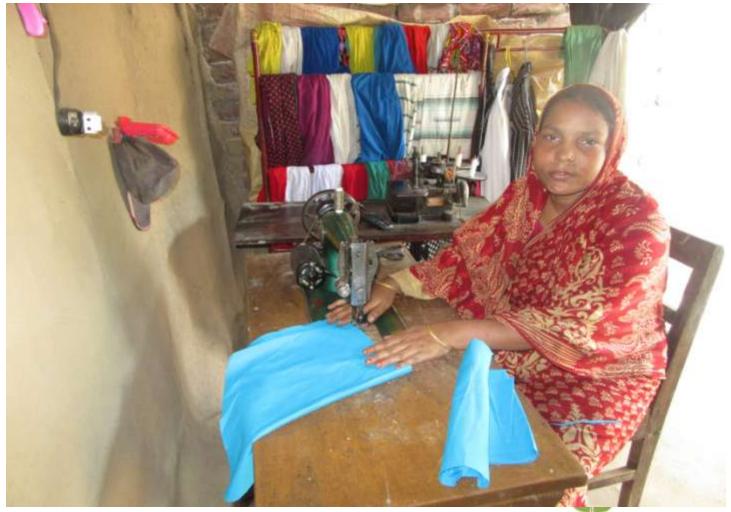

| Proposed Nobin Udyokta Business Info              |   |                                                                                                                                                                                                                                                                                                                                    |  |  |
|---------------------------------------------------|---|------------------------------------------------------------------------------------------------------------------------------------------------------------------------------------------------------------------------------------------------------------------------------------------------------------------------------------|--|--|
| Business Name                                     | : | CHUMKI TAILORS AND BOSTRO BITAN                                                                                                                                                                                                                                                                                                    |  |  |
| Location                                          | : | Pirijpur, Pirijpur, Godagari, Rajshahi                                                                                                                                                                                                                                                                                             |  |  |
| Total Investment in BDT                           | : | BDT 89450/-                                                                                                                                                                                                                                                                                                                        |  |  |
| Financing                                         | : | Self BDT 39450/-(from existing business) 44%                                                                                                                                                                                                                                                                                       |  |  |
|                                                   |   | Required Investment BDT 50,000/-(as equity) 56%                                                                                                                                                                                                                                                                                    |  |  |
| Present salary/drawings from business (estimates) | : | BDT 5000/-                                                                                                                                                                                                                                                                                                                         |  |  |
| Proposed Salary                                   | : | 5000/=                                                                                                                                                                                                                                                                                                                             |  |  |
| Size of shop                                      | : | 10ft x 8ft= 80 square ft                                                                                                                                                                                                                                                                                                           |  |  |
| Security of the shop                              | : | -                                                                                                                                                                                                                                                                                                                                  |  |  |
| Implementation                                    | : | <ul> <li>■The business is planned to be scaled up by investment in existing goods like; sharee, lungi, three pices, goj fevrices, gamsa etc.</li> <li>■The business is operating by entrepreneur. Existing no employees.</li> <li>■Average gain</li> <li>■The farm is owned.</li> <li>■Agreed grace period is 3 months.</li> </ul> |  |  |