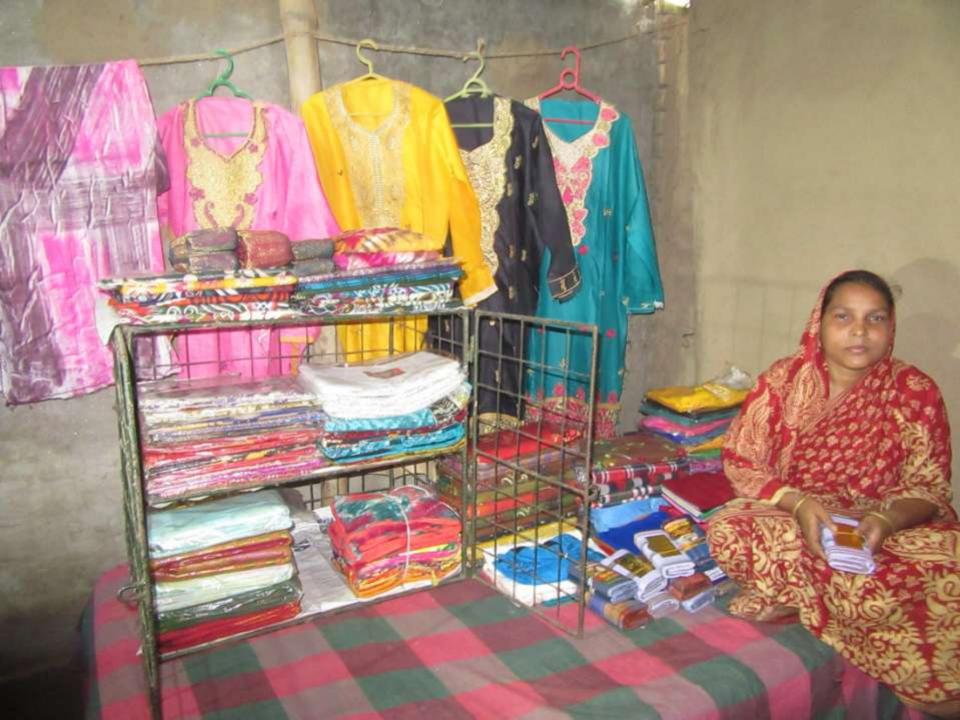

| Proposed Nobin Udyokta Business Info              |   |                                                                                                                                                                                                                                                                                                                                    |  |  |
|---------------------------------------------------|---|------------------------------------------------------------------------------------------------------------------------------------------------------------------------------------------------------------------------------------------------------------------------------------------------------------------------------------|--|--|
| Business Name                                     | : | CHUMKI TAILORS AND BOSTRO BITAN                                                                                                                                                                                                                                                                                                    |  |  |
| Location                                          | : | Pirijpur, Pirijpur, Godagari, Rajshahi                                                                                                                                                                                                                                                                                             |  |  |
| Total Investment in BDT                           | : | BDT 89450/-                                                                                                                                                                                                                                                                                                                        |  |  |
| Financing                                         | : | Self BDT 39450/-(from existing business) 44%                                                                                                                                                                                                                                                                                       |  |  |
|                                                   |   | Required Investment BDT 50,000/-(as equity) 56%                                                                                                                                                                                                                                                                                    |  |  |
| Present salary/drawings from business (estimates) | : | BDT 5000/-                                                                                                                                                                                                                                                                                                                         |  |  |
| Proposed Salary                                   | : | 5000/=                                                                                                                                                                                                                                                                                                                             |  |  |
| Size of shop                                      | : | 10ft x 8ft= 80 square ft                                                                                                                                                                                                                                                                                                           |  |  |
| Security of the shop                              | : | -                                                                                                                                                                                                                                                                                                                                  |  |  |
| Implementation                                    | : | <ul> <li>■The business is planned to be scaled up by investment in existing goods like; sharee, lungi, three pices, goj fevrices, gamsa etc.</li> <li>■The business is operating by entrepreneur. Existing no employees.</li> <li>■Average gain</li> <li>■The farm is owned.</li> <li>■Agreed grace period is 3 months.</li> </ul> |  |  |