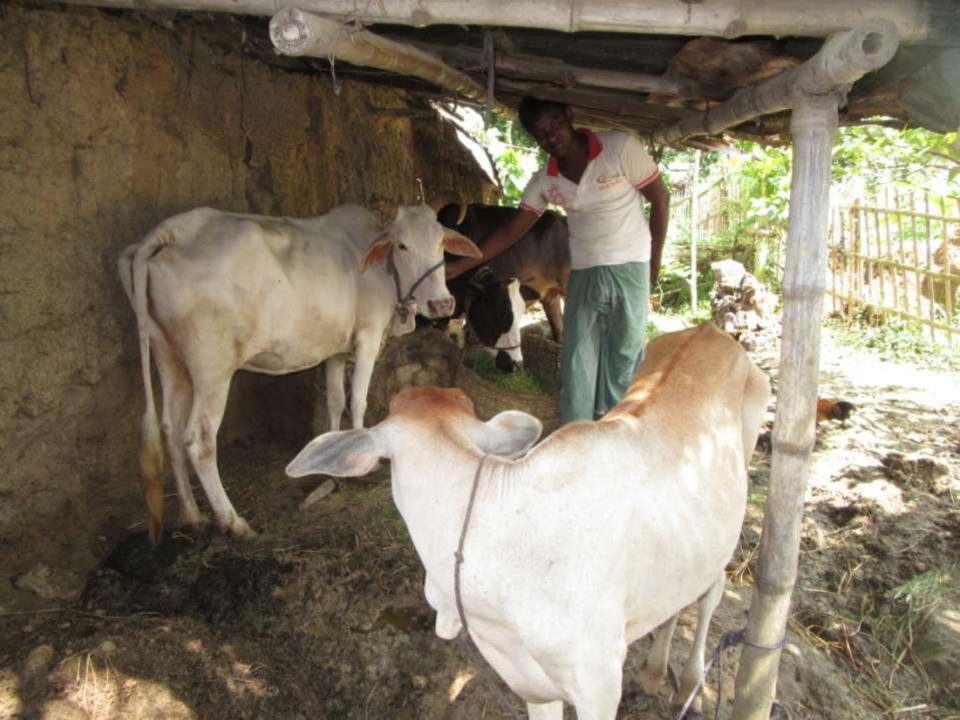

| Proposed Nobin Udyokta Business Info                 |   |                                                                                                                                                                                                                                                                               |  |  |  |
|------------------------------------------------------|---|-------------------------------------------------------------------------------------------------------------------------------------------------------------------------------------------------------------------------------------------------------------------------------|--|--|--|
| Business Name                                        | : | ZIYAUL GOBADI POSHU KHAMAR                                                                                                                                                                                                                                                    |  |  |  |
| Location                                             | : | Kakonhatpara, Kakonhat,Godagari, Rajshahi                                                                                                                                                                                                                                     |  |  |  |
| Total Investment in BDT                              | : | BDT 160000/-                                                                                                                                                                                                                                                                  |  |  |  |
| Financing                                            | : | Self BDT 11000/-(from existing business) 69%<br>Required Investment BDT 50,000/-(as equity) 31%                                                                                                                                                                               |  |  |  |
| Present salary/drawings<br>from business (estimates) | : | BDT 5000/-                                                                                                                                                                                                                                                                    |  |  |  |
| Proposed Salary                                      | : | 5000/=                                                                                                                                                                                                                                                                        |  |  |  |
| Size of shop                                         | : | 10ft x 8ft= 80 square ft                                                                                                                                                                                                                                                      |  |  |  |
| Security of the shop                                 | : | -                                                                                                                                                                                                                                                                             |  |  |  |
| Implementation                                       | : | <ul> <li>The business is planned to be scaled up by investment in existing goods like; Farm</li> <li>The business is operating by entrepreneur. Existing no employees.</li> <li>Average gain</li> <li>The farm is owned.</li> <li>Agreed grace period is 3 months.</li> </ul> |  |  |  |