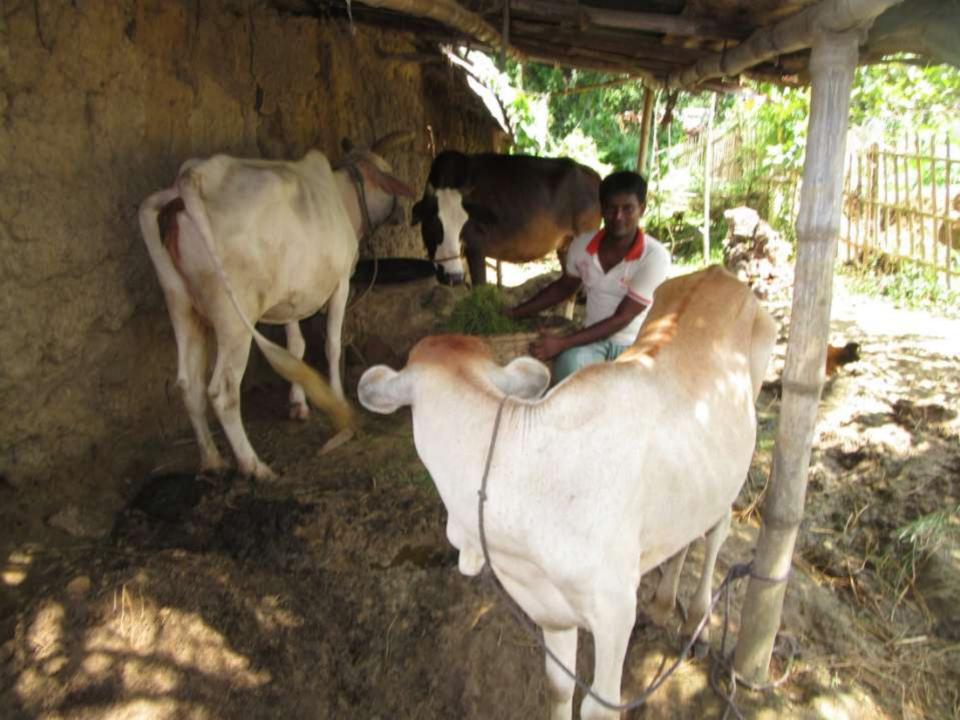

| Proposed Nobin Udyokta Business Info                 |   |                                                                                                                                                                                                                                                                               |  |  |  |
|------------------------------------------------------|---|-------------------------------------------------------------------------------------------------------------------------------------------------------------------------------------------------------------------------------------------------------------------------------|--|--|--|
| Business Name                                        | : | ZIYAUL GOBADI POSHU KHAMAR                                                                                                                                                                                                                                                    |  |  |  |
| Location                                             | : | Kakonhatpara, Kakonhat,Godagari, Rajshahi                                                                                                                                                                                                                                     |  |  |  |
| Total Investment in BDT                              | : | BDT 160000/-                                                                                                                                                                                                                                                                  |  |  |  |
| Financing                                            | : | Self BDT 11000/-(from existing business) 69%<br>Required Investment BDT 50,000/-(as equity) 31%                                                                                                                                                                               |  |  |  |
| Present salary/drawings<br>from business (estimates) | : | BDT 5000/-                                                                                                                                                                                                                                                                    |  |  |  |
| Proposed Salary                                      | : | 5000/=                                                                                                                                                                                                                                                                        |  |  |  |
| Size of shop                                         | : | 10ft x 8ft= 80 square ft                                                                                                                                                                                                                                                      |  |  |  |
| Security of the shop                                 | : | -                                                                                                                                                                                                                                                                             |  |  |  |
| Implementation                                       | : | <ul> <li>The business is planned to be scaled up by investment in existing goods like; Farm</li> <li>The business is operating by entrepreneur. Existing no employees.</li> <li>Average gain</li> <li>The farm is owned.</li> <li>Agreed grace period is 3 months.</li> </ul> |  |  |  |