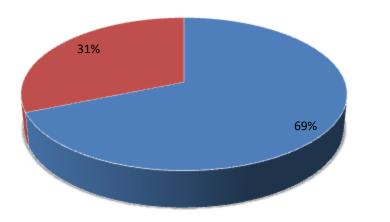

| Proposed Nobin Udyokta Business Info                 |   |                                                                                                                                                                                                                                                                               |  |  |  |
|------------------------------------------------------|---|-------------------------------------------------------------------------------------------------------------------------------------------------------------------------------------------------------------------------------------------------------------------------------|--|--|--|
| Business Name                                        | : | ZIYAUL GOBADI POSHU KHAMAR                                                                                                                                                                                                                                                    |  |  |  |
| Location                                             | : | Kakonhatpara, Kakonhat,Godagari, Rajshahi                                                                                                                                                                                                                                     |  |  |  |
| Total Investment in BDT                              | : | BDT 160000/-                                                                                                                                                                                                                                                                  |  |  |  |
| Financing                                            | : | Self BDT 11000/-(from existing business) 69%<br>Required Investment BDT 50,000/-(as equity) 31%                                                                                                                                                                               |  |  |  |
| Present salary/drawings<br>from business (estimates) | : | BDT 5000/-                                                                                                                                                                                                                                                                    |  |  |  |
| Proposed Salary                                      | : | 5000/=                                                                                                                                                                                                                                                                        |  |  |  |
| Size of shop                                         | : | 10ft x 8ft= 80 square ft                                                                                                                                                                                                                                                      |  |  |  |
| Security of the shop                                 | : | -                                                                                                                                                                                                                                                                             |  |  |  |
| Implementation                                       | : | <ul> <li>The business is planned to be scaled up by investment in existing goods like; Farm</li> <li>The business is operating by entrepreneur. Existing no employees.</li> <li>Average gain</li> <li>The farm is owned.</li> <li>Agreed grace period is 3 months.</li> </ul> |  |  |  |