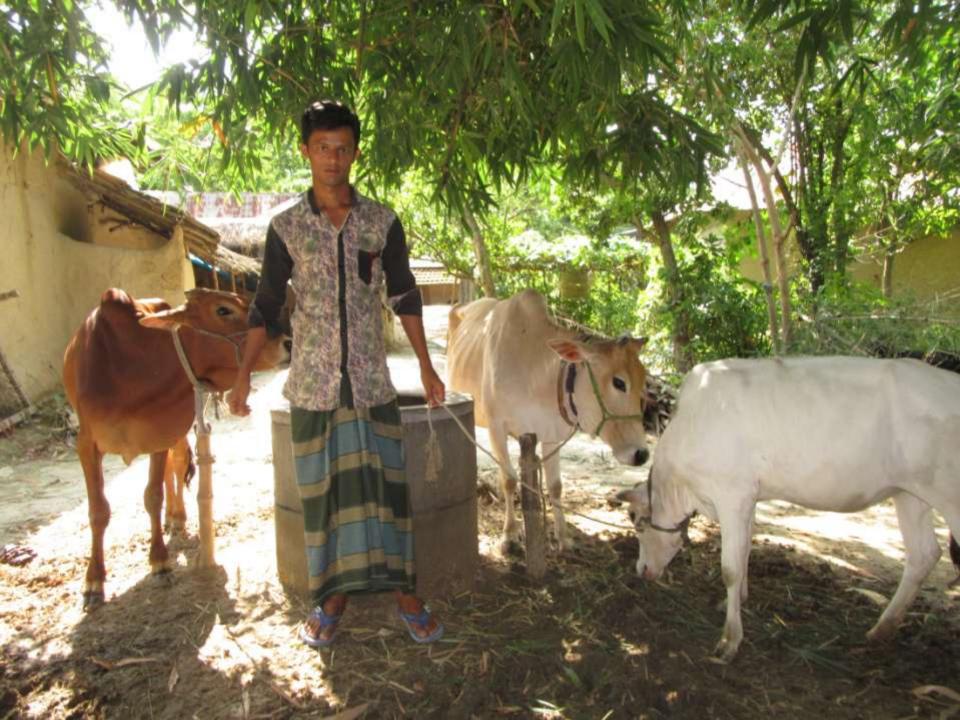

#### **Proposed NU Business Name: SHIMA GORU KHAMAR**

Project identification and prepared by:MD. LOKMAN HAKIM Godagari Unit, Rajshahi

Project verified by: MD. Abdul Mannan Talukder

| Brief Bio of The Proposed Nobin Udyokta                                                                                                         |       |                                                                                                                                                                         |  |
|-------------------------------------------------------------------------------------------------------------------------------------------------|-------|-------------------------------------------------------------------------------------------------------------------------------------------------------------------------|--|
| Name                                                                                                                                            | :     | MD. ASHADUZZAMAN                                                                                                                                                        |  |
| Age                                                                                                                                             | :     | 05/10/1990(26Years)                                                                                                                                                     |  |
| Education, till to date                                                                                                                         | :     | H.S.C                                                                                                                                                                   |  |
| Marital status                                                                                                                                  | :     | Unmarried                                                                                                                                                               |  |
| Children                                                                                                                                        | :     | None                                                                                                                                                                    |  |
| No. of siblings:                                                                                                                                | :     | 2 Sister                                                                                                                                                                |  |
| Address                                                                                                                                         | :     | Vill: Makranda,P.O:Lolitnogor,P.S: Godagari, Dist: Rajshahi                                                                                                             |  |
| Parent's and GB related Info (i) Who is GB member (ii) Mother's name (iii) Father's name (iv) GB member's info                                  | : : : | Mother Father MST. SUFIA BEGUM MD. NAIMUL HAQUE Branch:Mohonpur,godagari,Centre #63(Female), Member ID: 3566, Group No:01 Member since:13/04/2013 First loan: BDT -5000 |  |
| Further Information: (v) Who pays GB loan installment (vi) Mobile lady (vii) Grameen Education Loan (viii) Any other loan like GB, BRAC ASA etc | : : : | Existing Loan: BDT 25000, Outstanding loan:22250 Father No No No                                                                                                        |  |

| Proposed Nobin Udyokta Business Info              |   |                                                                                                                                                                                                                                                                               |  |  |  |
|---------------------------------------------------|---|-------------------------------------------------------------------------------------------------------------------------------------------------------------------------------------------------------------------------------------------------------------------------------|--|--|--|
| Business Name                                     | : | SHIMA GORU KHAMAR                                                                                                                                                                                                                                                             |  |  |  |
| Location                                          | : | Makranda, Lolitnogor, Godagari, Rajshahi                                                                                                                                                                                                                                      |  |  |  |
| Total Investment in BDT                           | : | BDT 160000/-                                                                                                                                                                                                                                                                  |  |  |  |
| Financing                                         | : | Self BDT 110000/-(from existing business) 69% Required Investment BDT 50,000/-(as equity) 31%                                                                                                                                                                                 |  |  |  |
| Present salary/drawings from business (estimates) | : | BDT 5000/-                                                                                                                                                                                                                                                                    |  |  |  |
| Proposed Salary                                   | : | 5000/=                                                                                                                                                                                                                                                                        |  |  |  |
| Size of shop                                      | : | 10ft x 8ft= 80 square ft                                                                                                                                                                                                                                                      |  |  |  |
| Security of the shop                              | : | -                                                                                                                                                                                                                                                                             |  |  |  |
| Implementation                                    | : | <ul> <li>The business is planned to be scaled up by investment in existing goods like; Farm</li> <li>The business is operating by entrepreneur. Existing no employees.</li> <li>Average gain</li> <li>The farm is owned.</li> <li>Agreed grace period is 3 months.</li> </ul> |  |  |  |