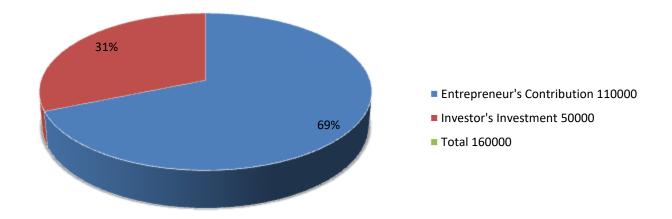

| Proposed Nobin Udyokta Business Info              |   |                                                                                                                                                                                                                                                                               |  |  |  |
|---------------------------------------------------|---|-------------------------------------------------------------------------------------------------------------------------------------------------------------------------------------------------------------------------------------------------------------------------------|--|--|--|
| Business Name                                     | : | SHIMA GORU KHAMAR                                                                                                                                                                                                                                                             |  |  |  |
| Location                                          | : | Makranda, Lolitnogor, Godagari, Rajshahi                                                                                                                                                                                                                                      |  |  |  |
| Total Investment in BDT                           | : | BDT 160000/-                                                                                                                                                                                                                                                                  |  |  |  |
| Financing                                         | : | Self BDT 110000/-(from existing business) 69% Required Investment BDT 50,000/-(as equity) 31%                                                                                                                                                                                 |  |  |  |
| Present salary/drawings from business (estimates) | : | BDT 5000/-                                                                                                                                                                                                                                                                    |  |  |  |
| Proposed Salary                                   | : | 5000/=                                                                                                                                                                                                                                                                        |  |  |  |
| Size of shop                                      | : | 10ft x 8ft= 80 square ft                                                                                                                                                                                                                                                      |  |  |  |
| Security of the shop                              | : | -                                                                                                                                                                                                                                                                             |  |  |  |
| Implementation                                    | : | <ul> <li>The business is planned to be scaled up by investment in existing goods like; Farm</li> <li>The business is operating by entrepreneur. Existing no employees.</li> <li>Average gain</li> <li>The farm is owned.</li> <li>Agreed grace period is 3 months.</li> </ul> |  |  |  |

| Investment Breakdown |          |          |                |  |  |  |
|----------------------|----------|----------|----------------|--|--|--|
| Particulars          | Existing | Proposed | Proposed Total |  |  |  |
| Cow                  | 110000   | 40000    | 150000         |  |  |  |
| Food                 | 0        | 10000    | 10000          |  |  |  |
|                      | 0        | 0        | 0              |  |  |  |
|                      |          |          |                |  |  |  |
| Total                | 110000   | 50000    | 160000         |  |  |  |