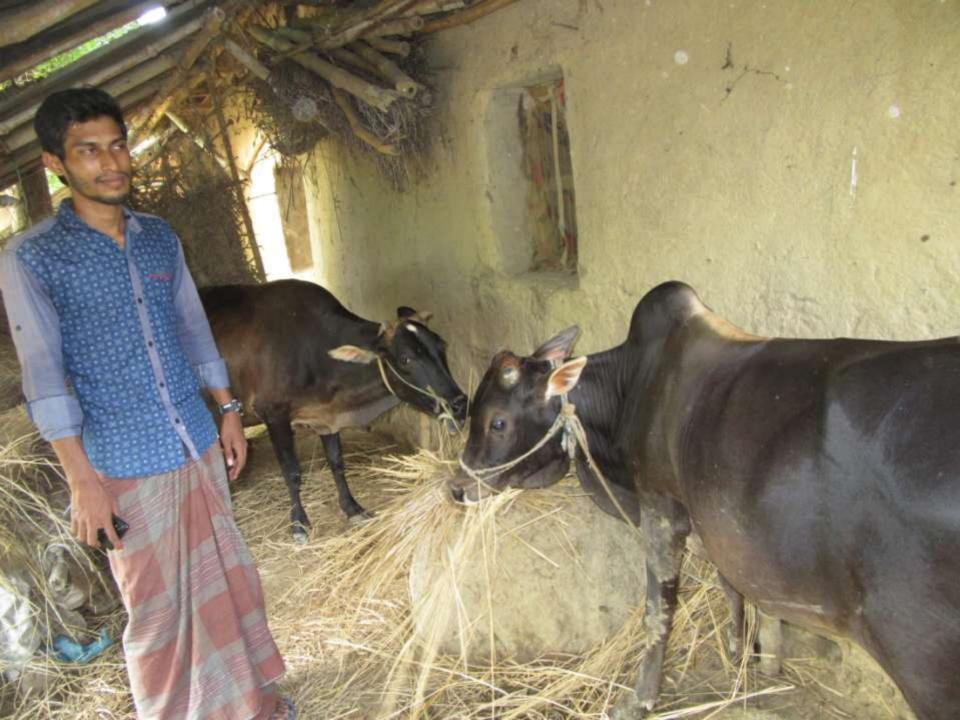

| Proposed Nobin Udyokta Business Info              |            |                                                                                                                                                                                                                                                                               |  |  |  |
|---------------------------------------------------|------------|-------------------------------------------------------------------------------------------------------------------------------------------------------------------------------------------------------------------------------------------------------------------------------|--|--|--|
| Business Name                                     | :          | SHAHIN GORUR KHAMAR                                                                                                                                                                                                                                                           |  |  |  |
| Location                                          | :          | Makranda, Lolitnogor, Godagari, Rajshahi                                                                                                                                                                                                                                      |  |  |  |
| Total Investment in BDT                           | :          | BDT 150000/-                                                                                                                                                                                                                                                                  |  |  |  |
| Financing                                         | :          | Self BDT 100000/-(from existing business) 67% Required Investment BDT 50,000/-(as equity) 33%                                                                                                                                                                                 |  |  |  |
| Present salary/drawings from business (estimates) | :          | BDT 5000/-                                                                                                                                                                                                                                                                    |  |  |  |
| Proposed Salary                                   | :          | 5000/=                                                                                                                                                                                                                                                                        |  |  |  |
| Size of shop                                      | <b> </b> : | 10ft x 8ft= 80 square ft                                                                                                                                                                                                                                                      |  |  |  |
| Security of the shop                              | :          | -                                                                                                                                                                                                                                                                             |  |  |  |
| Implementation                                    | :          | <ul> <li>The business is planned to be scaled up by investment in existing goods like; Farm</li> <li>The business is operating by entrepreneur. Existing no employees.</li> <li>Average gain</li> <li>The farm is owned.</li> <li>Agreed grace period is 3 months.</li> </ul> |  |  |  |