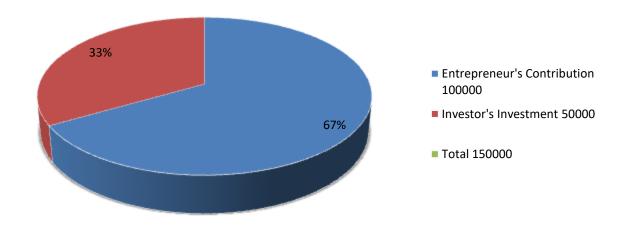

| Proposed Nobin Udyokta Business Info              |            |                                                                                                                                                                                                                                                                               |  |  |  |
|---------------------------------------------------|------------|-------------------------------------------------------------------------------------------------------------------------------------------------------------------------------------------------------------------------------------------------------------------------------|--|--|--|
| Business Name                                     | :          | SHAHIN GORUR KHAMAR                                                                                                                                                                                                                                                           |  |  |  |
| Location                                          | :          | Makranda, Lolitnogor, Godagari, Rajshahi                                                                                                                                                                                                                                      |  |  |  |
| Total Investment in BDT                           | :          | BDT 150000/-                                                                                                                                                                                                                                                                  |  |  |  |
| Financing                                         | :          | Self BDT 100000/-(from existing business) 67% Required Investment BDT 50,000/-(as equity) 33%                                                                                                                                                                                 |  |  |  |
| Present salary/drawings from business (estimates) | :          | BDT 5000/-                                                                                                                                                                                                                                                                    |  |  |  |
| Proposed Salary                                   | :          | 5000/=                                                                                                                                                                                                                                                                        |  |  |  |
| Size of shop                                      | <b> </b> : | 10ft x 8ft= 80 square ft                                                                                                                                                                                                                                                      |  |  |  |
| Security of the shop                              | :          | -                                                                                                                                                                                                                                                                             |  |  |  |
| Implementation                                    | :          | <ul> <li>The business is planned to be scaled up by investment in existing goods like; Farm</li> <li>The business is operating by entrepreneur. Existing no employees.</li> <li>Average gain</li> <li>The farm is owned.</li> <li>Agreed grace period is 3 months.</li> </ul> |  |  |  |

| Investment Breakdown |          |          |                |  |  |  |
|----------------------|----------|----------|----------------|--|--|--|
| Particulars          | Existing | Proposed | Proposed Total |  |  |  |
| Cow                  | 100000   | 40000    | 140000         |  |  |  |
| Food                 | 0        | 10000    | 10000          |  |  |  |
|                      | 0        | 0        | 0              |  |  |  |
|                      |          |          |                |  |  |  |
| Total                | 100000   | 50000    | 150000         |  |  |  |