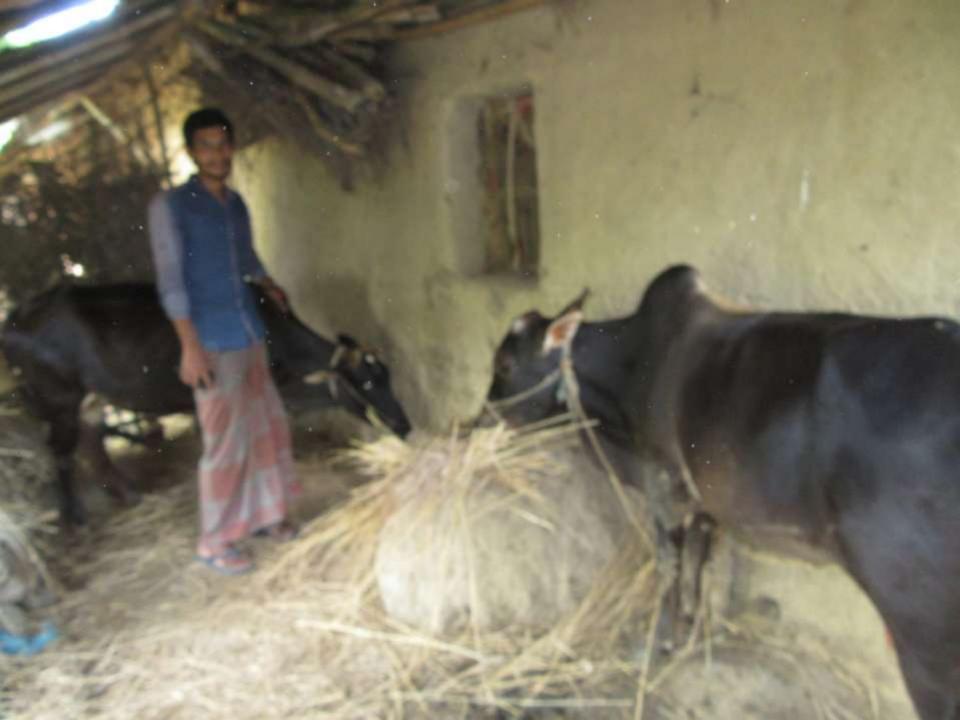

| Proposed Nobin Udyokta Business Info              |            |                                                                                                                                                                                                                                                                               |  |  |  |
|---------------------------------------------------|------------|-------------------------------------------------------------------------------------------------------------------------------------------------------------------------------------------------------------------------------------------------------------------------------|--|--|--|
| Business Name                                     | :          | SHAHIN GORUR KHAMAR                                                                                                                                                                                                                                                           |  |  |  |
| Location                                          | :          | Makranda, Lolitnogor, Godagari, Rajshahi                                                                                                                                                                                                                                      |  |  |  |
| Total Investment in BDT                           | :          | BDT 150000/-                                                                                                                                                                                                                                                                  |  |  |  |
| Financing                                         | :          | Self BDT 100000/-(from existing business) 67% Required Investment BDT 50,000/-(as equity) 33%                                                                                                                                                                                 |  |  |  |
| Present salary/drawings from business (estimates) | :          | BDT 5000/-                                                                                                                                                                                                                                                                    |  |  |  |
| Proposed Salary                                   | :          | 5000/=                                                                                                                                                                                                                                                                        |  |  |  |
| Size of shop                                      | <b> </b> : | 10ft x 8ft= 80 square ft                                                                                                                                                                                                                                                      |  |  |  |
| Security of the shop                              | :          | -                                                                                                                                                                                                                                                                             |  |  |  |
| Implementation                                    | :          | <ul> <li>The business is planned to be scaled up by investment in existing goods like; Farm</li> <li>The business is operating by entrepreneur. Existing no employees.</li> <li>Average gain</li> <li>The farm is owned.</li> <li>Agreed grace period is 3 months.</li> </ul> |  |  |  |