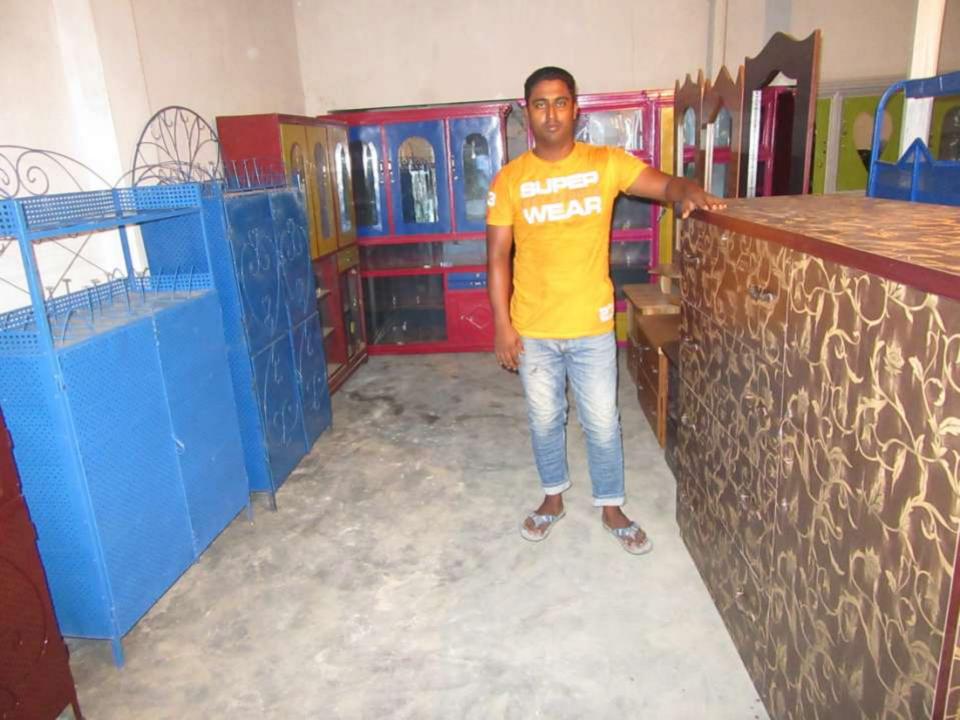

| Proposed Nobin Udyokta Business Info              |   |                                                                                                                                                                                                                                                                                                                                                         |  |  |  |
|---------------------------------------------------|---|---------------------------------------------------------------------------------------------------------------------------------------------------------------------------------------------------------------------------------------------------------------------------------------------------------------------------------------------------------|--|--|--|
| Business Name                                     | : | S.N. MECHINERIES & FURNITURE                                                                                                                                                                                                                                                                                                                            |  |  |  |
| Location                                          | : | Boshontopur, Premtoli,Godagari, Rajshahi                                                                                                                                                                                                                                                                                                                |  |  |  |
| Total Investment in BDT                           | : | BDT 192000/-                                                                                                                                                                                                                                                                                                                                            |  |  |  |
| Financing                                         | : | Self BDT 142000/-(from existing business) 74%                                                                                                                                                                                                                                                                                                           |  |  |  |
|                                                   |   | Required Investment BDT 50,000/-(as equity) 26%                                                                                                                                                                                                                                                                                                         |  |  |  |
| Present salary/drawings from business (estimates) | : | BDT 5000/-                                                                                                                                                                                                                                                                                                                                              |  |  |  |
| Proposed Salary                                   | : | 5000/=                                                                                                                                                                                                                                                                                                                                                  |  |  |  |
| Size of shop                                      | : | 30ft x 30ft= 900 square ft                                                                                                                                                                                                                                                                                                                              |  |  |  |
| Security of the shop                              | : | _                                                                                                                                                                                                                                                                                                                                                       |  |  |  |
| Implementation                                    | : | <ul> <li>The business is planned to be scaled up by investment in existing goods like; Mechineries item, Showkese, Box, Dram, Alna, Waredrop, Rak, Dressing Table etc</li> <li>The business is operating by entrepreneur. Existing no employees.</li> <li>Average gain</li> <li>The farm is owned.</li> <li>Agreed grace period is 3 months.</li> </ul> |  |  |  |