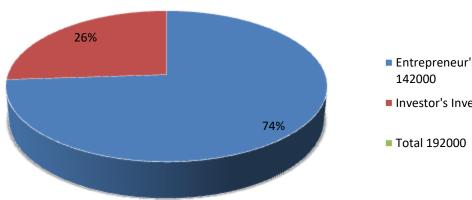

| Proposed Nobin Udyokta Business Info              |   |                                                                                                                                                                                                                                                                                                                                                         |  |  |  |
|---------------------------------------------------|---|---------------------------------------------------------------------------------------------------------------------------------------------------------------------------------------------------------------------------------------------------------------------------------------------------------------------------------------------------------|--|--|--|
| Business Name                                     | : | S.N. MECHINERIES & FURNITURE                                                                                                                                                                                                                                                                                                                            |  |  |  |
| Location                                          | : | Boshontopur, Premtoli,Godagari, Rajshahi                                                                                                                                                                                                                                                                                                                |  |  |  |
| Total Investment in BDT                           | : | BDT 192000/-                                                                                                                                                                                                                                                                                                                                            |  |  |  |
| Financing                                         | : | Self BDT 142000/-(from existing business) 74%                                                                                                                                                                                                                                                                                                           |  |  |  |
|                                                   |   | Required Investment BDT 50,000/-(as equity) 26%                                                                                                                                                                                                                                                                                                         |  |  |  |
| Present salary/drawings from business (estimates) | : | BDT 5000/-                                                                                                                                                                                                                                                                                                                                              |  |  |  |
| Proposed Salary                                   | : | 5000/=                                                                                                                                                                                                                                                                                                                                                  |  |  |  |
| Size of shop                                      | : | 30ft x 30ft= 900 square ft                                                                                                                                                                                                                                                                                                                              |  |  |  |
| Security of the shop                              | : | _                                                                                                                                                                                                                                                                                                                                                       |  |  |  |
| Implementation                                    | : | <ul> <li>The business is planned to be scaled up by investment in existing goods like; Mechineries item, Showkese, Box, Dram, Alna, Waredrop, Rak, Dressing Table etc</li> <li>The business is operating by entrepreneur. Existing no employees.</li> <li>Average gain</li> <li>The farm is owned.</li> <li>Agreed grace period is 3 months.</li> </ul> |  |  |  |

| Investment Breakdown |          |          |                |  |  |  |
|----------------------|----------|----------|----------------|--|--|--|
| Particulars          | Existing | Proposed | Proposed Total |  |  |  |
| wardrop              | 8000     | 0        | 8000           |  |  |  |
| Showkese             | 32000    | 32000    | 64000          |  |  |  |
| Вох                  | 20000    | 10000    | 30000          |  |  |  |
| Alna                 | 2000     | 0        | 2000           |  |  |  |
| Dressing Table       | 12000    | 0        | 12000          |  |  |  |
| Mechineries          | 50000    | 0        | 50000          |  |  |  |
| Dram                 | 10000    | 8000     | 18000          |  |  |  |
| Rak                  | 8000     | 0        | 8000           |  |  |  |
| Total                | 142000   | 50000    | 192000         |  |  |  |
|                      |          | C =:     |                |  |  |  |

#### **Source of Finance**

- Entrepreneur's Contribution
- Investor's Investment 50000

| Financial Projection (BDT)             |       |         |          |          |          |  |
|----------------------------------------|-------|---------|----------|----------|----------|--|
| Particular                             | Daily | Monthly | 1st Year | 2nd Year | 3rd Year |  |
| Revenue (Sales)                        |       |         |          |          |          |  |
|                                        |       |         |          |          |          |  |
|                                        |       |         |          |          |          |  |
| Mechineries item, Showkese, Box, Dram, |       |         |          |          |          |  |
| Alna, Waredrop, Rak, Dressing Table    |       | 50000   | 600000   | 630000   | 661500   |  |
| Total Sales (A)                        |       | 50000   | 600000   | 630000   | 661500   |  |
| Less. Variable Expense                 |       |         |          |          |          |  |
|                                        |       |         |          |          |          |  |
|                                        |       |         |          |          |          |  |
| Mechineries item, Showkese, Box, Dram, |       |         |          |          |          |  |
| Alna, Waredrop, Rak, Dressing Table    |       | 37500   | 450000   | 472500   | 496125   |  |
| Total Variable Expense (B)             |       | 37500   | 450000   | 472500   | 496125   |  |
| Contribution Margin (CM) [C=(A-B)      |       | 12500   | 150000   | 157500   | 165375   |  |
| Less. Fixed Expense                    |       |         |          |          |          |  |
| Rent                                   |       | 0       | 0        | 0        | 0        |  |
| Electricity Bill                       |       | 300     | 3600     | 3900     | 4200     |  |
| Mobile Bill                            |       | 100     | 1200     | 1500     | 1800     |  |
| Salary (self)                          |       | 5000    | 60000    | 60000    | 60000    |  |
| Salary (staff)                         |       | 0       | 0        | 0        | 0        |  |
| Transportation                         |       | 600     | 7200     | 7500     | 7800     |  |
| Food                                   |       | 0       | 0        | 0        | 0        |  |
| Medicine                               |       | 0       | 0        | 0        | 0        |  |
| Bank Charge                            |       | 0       | 0        | 0        | 0        |  |
| Total Fixed Cost (D)                   |       | 6000    | 72000    | 72900    | 73800    |  |
| Net Profit (E) [C-D]                   |       | 6500    | 78000    | 84600    | 91575    |  |
| Investment Payback                     |       |         | 20000    | 20000    | 20000    |  |