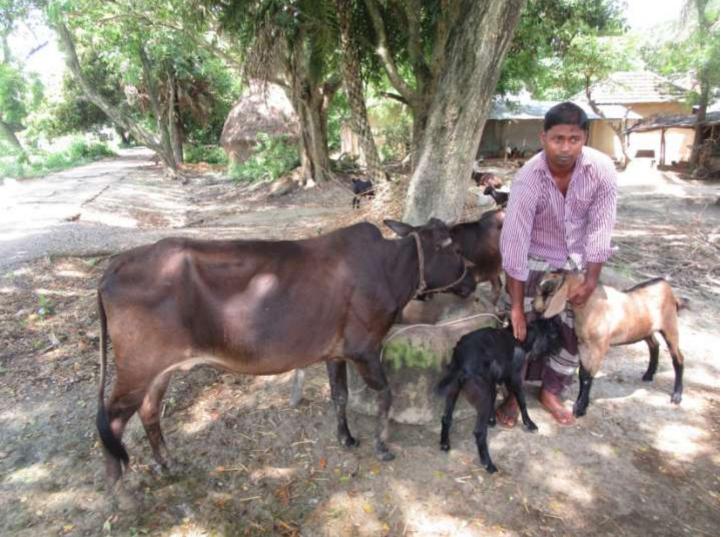

| Proposed Nobin Udyokta Business Info                 |   |                                                                                                                                                                                                                                                                               |  |  |  |
|------------------------------------------------------|---|-------------------------------------------------------------------------------------------------------------------------------------------------------------------------------------------------------------------------------------------------------------------------------|--|--|--|
| Business Name                                        | : | RONI GOBADI POSHU KHAMAR                                                                                                                                                                                                                                                      |  |  |  |
| Location                                             | : | Kakonhatpara, Kakonhat,Godagari, Rajshahi                                                                                                                                                                                                                                     |  |  |  |
| Total Investment in BDT                              | : | BDT 140000/-                                                                                                                                                                                                                                                                  |  |  |  |
| Financing                                            | : | Self BDT 90000/-(from existing business) 64%<br>Required Investment BDT 50,000/-(as equity) 36%                                                                                                                                                                               |  |  |  |
| Present salary/drawings<br>from business (estimates) | : | BDT 5000/-                                                                                                                                                                                                                                                                    |  |  |  |
| Proposed Salary                                      | : | 5000/=                                                                                                                                                                                                                                                                        |  |  |  |
| Size of shop                                         | : | 10ft x 8ft= 80 square ft                                                                                                                                                                                                                                                      |  |  |  |
| Security of the shop                                 | : | -                                                                                                                                                                                                                                                                             |  |  |  |
| Implementation                                       | : | <ul> <li>The business is planned to be scaled up by investment in existing goods like; Farm</li> <li>The business is operating by entrepreneur. Existing no employees.</li> <li>Average gain</li> <li>The farm is owned.</li> <li>Agreed grace period is 3 months.</li> </ul> |  |  |  |

## **O**<sub>PPORTUNITIES</sub>

Huge demand in the community Location of farm : Kakonhatpara, Kakonhat,Godagari. Rajshahi Regular customers;