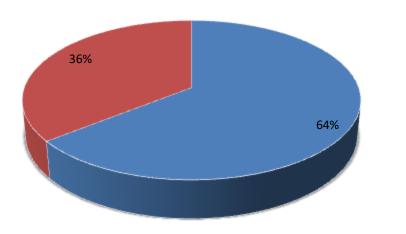

| Proposed Nobin Udyokta Business Info                 |   |                                                                                                                                                                                                                                                                               |  |  |  |
|------------------------------------------------------|---|-------------------------------------------------------------------------------------------------------------------------------------------------------------------------------------------------------------------------------------------------------------------------------|--|--|--|
| Business Name                                        | : | RONI GOBADI POSHU KHAMAR                                                                                                                                                                                                                                                      |  |  |  |
| Location                                             | : | Kakonhatpara, Kakonhat,Godagari, Rajshahi                                                                                                                                                                                                                                     |  |  |  |
| Total Investment in BDT                              | : | BDT 140000/-                                                                                                                                                                                                                                                                  |  |  |  |
| Financing                                            | : | Self BDT 90000/-(from existing business) 64%<br>Required Investment BDT 50,000/-(as equity) 36%                                                                                                                                                                               |  |  |  |
| Present salary/drawings<br>from business (estimates) | : | BDT 5000/-                                                                                                                                                                                                                                                                    |  |  |  |
| Proposed Salary                                      | : | 5000/=                                                                                                                                                                                                                                                                        |  |  |  |
| Size of shop                                         | : | 10ft x 8ft= 80 square ft                                                                                                                                                                                                                                                      |  |  |  |
| Security of the shop                                 | : | -                                                                                                                                                                                                                                                                             |  |  |  |
| Implementation                                       | : | <ul> <li>The business is planned to be scaled up by investment in existing goods like; Farm</li> <li>The business is operating by entrepreneur. Existing no employees.</li> <li>Average gain</li> <li>The farm is owned.</li> <li>Agreed grace period is 3 months.</li> </ul> |  |  |  |