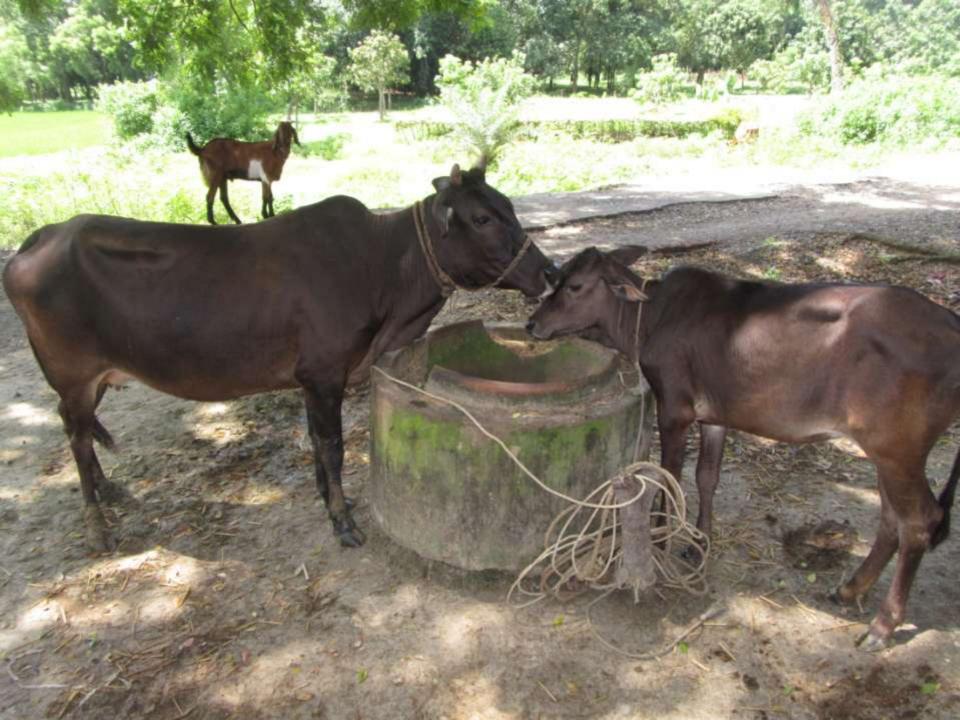

| Proposed Nobin Udyokta Business Info                 |   |                                                                                                                                                                                                                                                                               |  |  |  |
|------------------------------------------------------|---|-------------------------------------------------------------------------------------------------------------------------------------------------------------------------------------------------------------------------------------------------------------------------------|--|--|--|
| Business Name                                        | : | RONI GOBADI POSHU KHAMAR                                                                                                                                                                                                                                                      |  |  |  |
| Location                                             | : | Kakonhatpara, Kakonhat,Godagari, Rajshahi                                                                                                                                                                                                                                     |  |  |  |
| Total Investment in BDT                              | : | BDT 140000/-                                                                                                                                                                                                                                                                  |  |  |  |
| Financing                                            | : | Self BDT 90000/-(from existing business) 64%<br>Required Investment BDT 50,000/-(as equity) 36%                                                                                                                                                                               |  |  |  |
| Present salary/drawings<br>from business (estimates) | : | BDT 5000/-                                                                                                                                                                                                                                                                    |  |  |  |
| Proposed Salary                                      | : | 5000/=                                                                                                                                                                                                                                                                        |  |  |  |
| Size of shop                                         | : | 10ft x 8ft= 80 square ft                                                                                                                                                                                                                                                      |  |  |  |
| Security of the shop                                 | : | -                                                                                                                                                                                                                                                                             |  |  |  |
| Implementation                                       | : | <ul> <li>The business is planned to be scaled up by investment in existing goods like; Farm</li> <li>The business is operating by entrepreneur. Existing no employees.</li> <li>Average gain</li> <li>The farm is owned.</li> <li>Agreed grace period is 3 months.</li> </ul> |  |  |  |

## **O**<sub>PPORTUNITIES</sub>

Huge demand in the community Location of farm : Kakonhatpara, Kakonhat,Godagari. Rajshahi Regular customers;