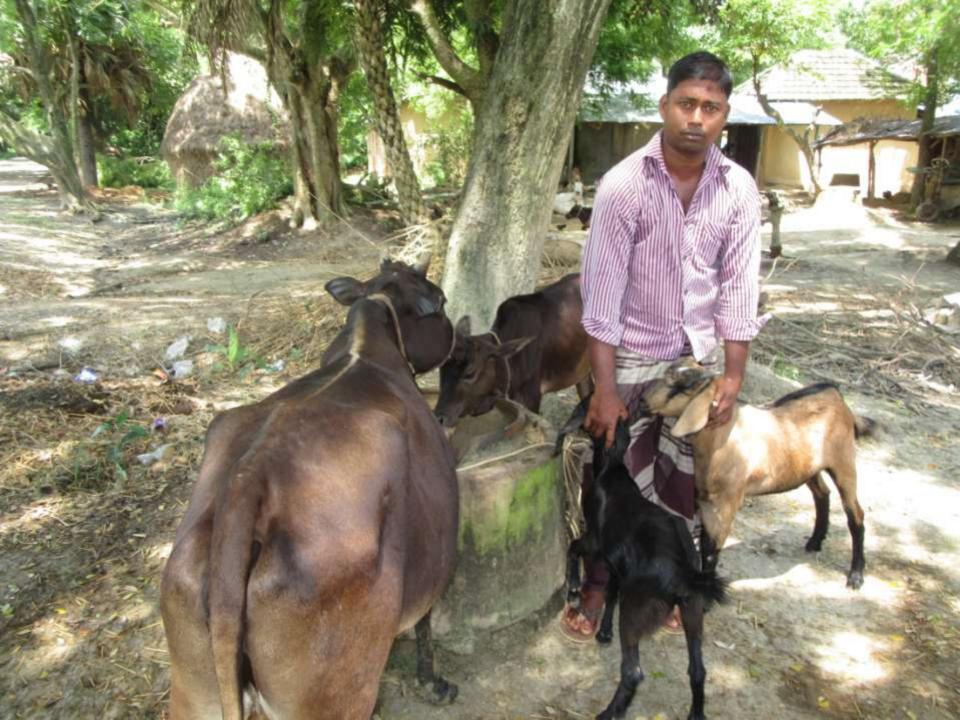

| Proposed Nobin Udyokta Business Info                 |   |                                                                                                                                                                                                                                                                               |  |  |  |
|------------------------------------------------------|---|-------------------------------------------------------------------------------------------------------------------------------------------------------------------------------------------------------------------------------------------------------------------------------|--|--|--|
| Business Name                                        | : | RONI GOBADI POSHU KHAMAR                                                                                                                                                                                                                                                      |  |  |  |
| Location                                             | : | Kakonhatpara, Kakonhat,Godagari, Rajshahi                                                                                                                                                                                                                                     |  |  |  |
| Total Investment in BDT                              | : | BDT 140000/-                                                                                                                                                                                                                                                                  |  |  |  |
| Financing                                            | : | Self BDT 90000/-(from existing business) 64%<br>Required Investment BDT 50,000/-(as equity) 36%                                                                                                                                                                               |  |  |  |
| Present salary/drawings<br>from business (estimates) | : | BDT 5000/-                                                                                                                                                                                                                                                                    |  |  |  |
| Proposed Salary                                      | : | 5000/=                                                                                                                                                                                                                                                                        |  |  |  |
| Size of shop                                         | : | 10ft x 8ft= 80 square ft                                                                                                                                                                                                                                                      |  |  |  |
| Security of the shop                                 | : | -                                                                                                                                                                                                                                                                             |  |  |  |
| Implementation                                       | : | <ul> <li>The business is planned to be scaled up by investment in existing goods like; Farm</li> <li>The business is operating by entrepreneur. Existing no employees.</li> <li>Average gain</li> <li>The farm is owned.</li> <li>Agreed grace period is 3 months.</li> </ul> |  |  |  |

## **O**<sub>PPORTUNITIES</sub>

Huge demand in the community Location of farm : Kakonhatpara, Kakonhat,Godagari. Rajshahi Regular customers;