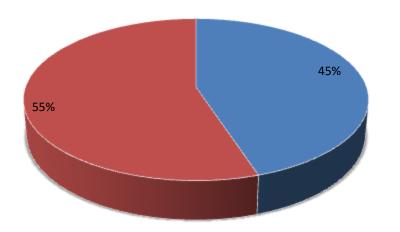

| Proposed Nobin Udyokta Business Info                 |   |                                                                                                                                                                                                                                                                                                                |  |  |  |  |
|------------------------------------------------------|---|----------------------------------------------------------------------------------------------------------------------------------------------------------------------------------------------------------------------------------------------------------------------------------------------------------------|--|--|--|--|
| Business Name                                        | : | MAYER DOWA HARDWARE                                                                                                                                                                                                                                                                                            |  |  |  |  |
| Location                                             | : | Gopalpur, Pirijpur,Godagari, Rajshahi                                                                                                                                                                                                                                                                          |  |  |  |  |
| Total Investment in BDT                              | : | BDT 90820/-                                                                                                                                                                                                                                                                                                    |  |  |  |  |
| Financing                                            | : | Self BDT 40820/(from existing business) 45%                                                                                                                                                                                                                                                                    |  |  |  |  |
|                                                      |   | Required Investment BDT 50,000/-(as equity) 55%                                                                                                                                                                                                                                                                |  |  |  |  |
| Present salary/drawings<br>from business (estimates) | : | 3DT 5000/-                                                                                                                                                                                                                                                                                                     |  |  |  |  |
| Proposed Salary                                      | : | 5000/=                                                                                                                                                                                                                                                                                                         |  |  |  |  |
| Size of shop                                         | : | 10ft x 8ft= 80 square ft                                                                                                                                                                                                                                                                                       |  |  |  |  |
| Security of the shop                                 | : | -                                                                                                                                                                                                                                                                                                              |  |  |  |  |
| Implementation                                       | : | <ul> <li>The business is planned to be scaled up by investment in existing goods like; Lyner, Piston, Bering, Mobel Pumpetc,</li> <li>The business is operating by entrepreneur. Existing no employees.</li> <li>Average gain</li> <li>The farm is owned.</li> <li>Agreed grace period is 3 months.</li> </ul> |  |  |  |  |