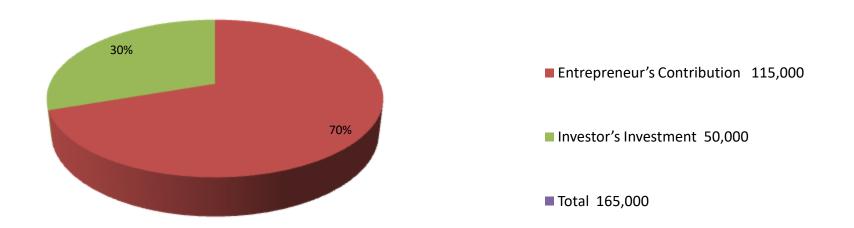

| Investment Breakdown |        |       |         |  |  |
|----------------------|--------|-------|---------|--|--|
| Existing proposed    |        |       |         |  |  |
| Cow                  | 115000 | 50000 | 1650000 |  |  |
| Total                | 115000 | 50000 | 165000  |  |  |
|                      |        |       |         |  |  |