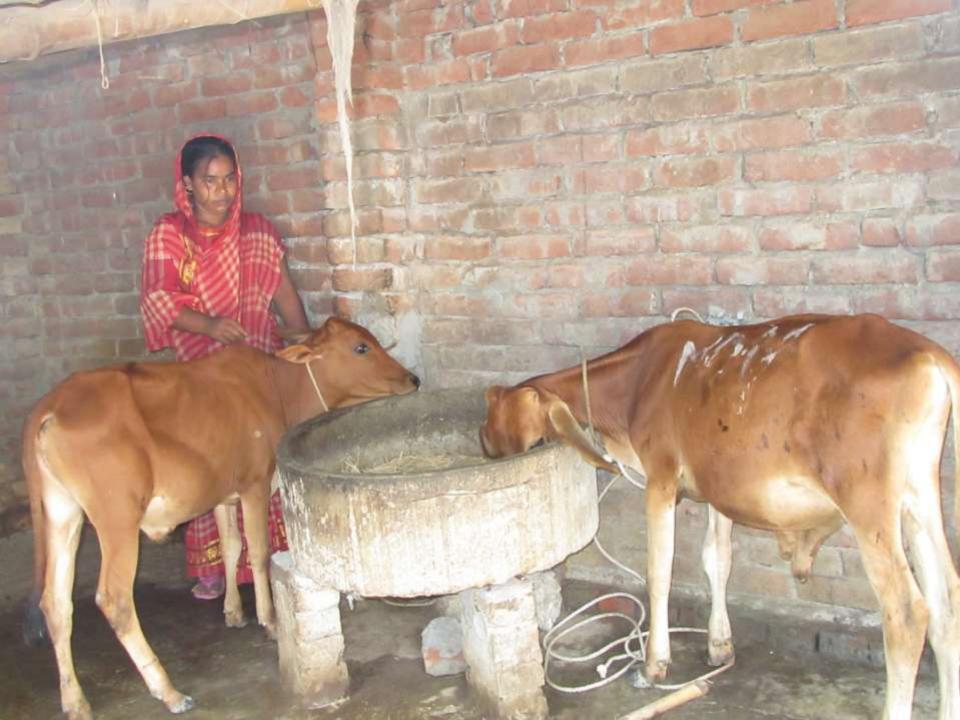

| Proposed Nobin Udyokta Business Info              |   |                                                                                                                                                                                                                                                      |  |  |
|---------------------------------------------------|---|------------------------------------------------------------------------------------------------------------------------------------------------------------------------------------------------------------------------------------------------------|--|--|
| Business Name                                     | : | LOTIFA GORUR KHAMAR                                                                                                                                                                                                                                  |  |  |
| Location                                          | : | SITLAI,POBA                                                                                                                                                                                                                                          |  |  |
| Total Investment in BDT                           | : | BDT 1,65,000/-                                                                                                                                                                                                                                       |  |  |
| Financing                                         | : | Self BDT 1,15,000/-(from existing business) 70% Required Investment BDT 50000/-(as equity) 30%                                                                                                                                                       |  |  |
| Present salary/drawings from business (estimates) | : | BDT 4,000/-                                                                                                                                                                                                                                          |  |  |
| Proposed Salary                                   | : | BDT 4,000/-                                                                                                                                                                                                                                          |  |  |
| Size of shop                                      | : | 30*10=300 Squre ft.                                                                                                                                                                                                                                  |  |  |
| Security of the shop                              | : | -                                                                                                                                                                                                                                                    |  |  |
| Implementation                                    | : | <ul> <li>The business is planned to be scaled up by investment in existing goods like. Cow.</li> <li>The business is operating by entrepreneur. Existing no employee.</li> <li>The farm is own.</li> <li>Agreed grace period is 3 months.</li> </ul> |  |  |