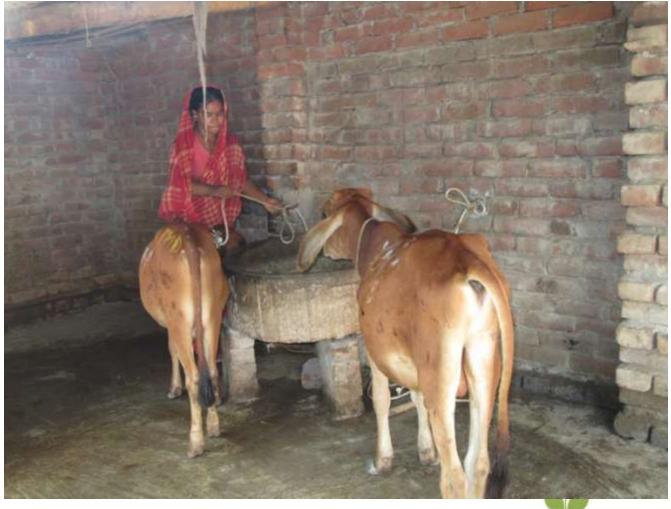

| Proposed Nobin Udyokta Business Info              |   |                                                                                                                                                                                                                                                      |  |  |
|---------------------------------------------------|---|------------------------------------------------------------------------------------------------------------------------------------------------------------------------------------------------------------------------------------------------------|--|--|
| Business Name                                     | : | LOTIFA GORUR KHAMAR                                                                                                                                                                                                                                  |  |  |
| Location                                          | : | SITLAI,POBA                                                                                                                                                                                                                                          |  |  |
| Total Investment in BDT                           | : | BDT 1,65,000/-                                                                                                                                                                                                                                       |  |  |
| Financing                                         | : | Self BDT 1,15,000/-(from existing business) 70% Required Investment BDT 50000/-(as equity) 30%                                                                                                                                                       |  |  |
| Present salary/drawings from business (estimates) | : | BDT 4,000/-                                                                                                                                                                                                                                          |  |  |
| Proposed Salary                                   | : | BDT 4,000/-                                                                                                                                                                                                                                          |  |  |
| Size of shop                                      | : | 30*10=300 Squre ft.                                                                                                                                                                                                                                  |  |  |
| Security of the shop                              | : | -                                                                                                                                                                                                                                                    |  |  |
| Implementation                                    | : | <ul> <li>The business is planned to be scaled up by investment in existing goods like. Cow.</li> <li>The business is operating by entrepreneur. Existing no employee.</li> <li>The farm is own.</li> <li>Agreed grace period is 3 months.</li> </ul> |  |  |