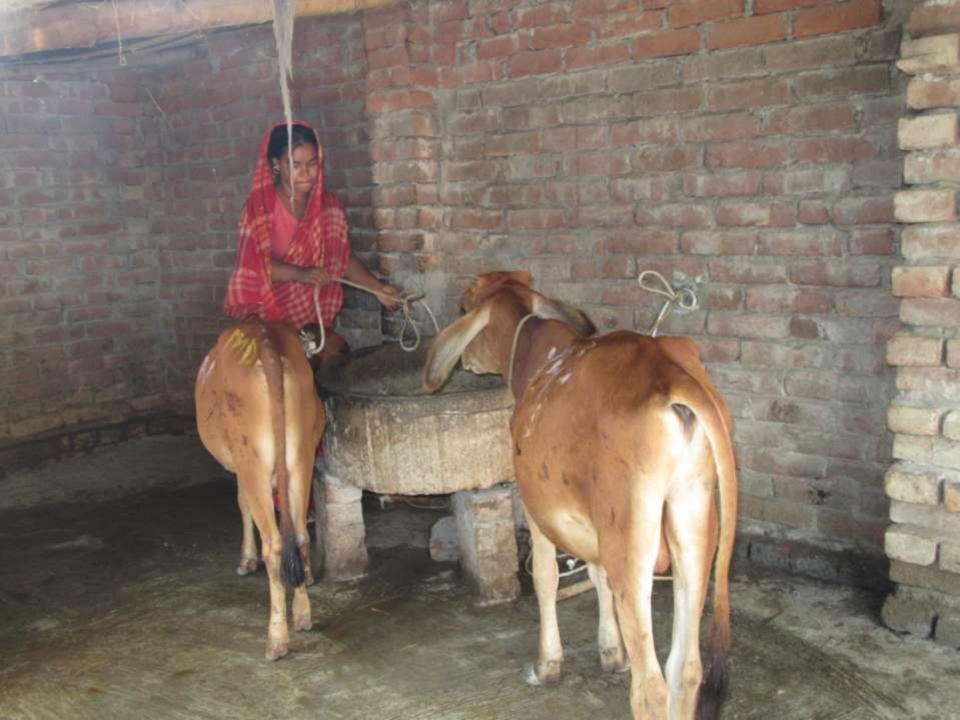

| Proposed Nobin Udyokta Business Info              |   |                                                                                                                                                                                                                                                      |  |  |
|---------------------------------------------------|---|------------------------------------------------------------------------------------------------------------------------------------------------------------------------------------------------------------------------------------------------------|--|--|
| Business Name                                     | : | LOTIFA GORUR KHAMAR                                                                                                                                                                                                                                  |  |  |
| Location                                          | : | SITLAI,POBA                                                                                                                                                                                                                                          |  |  |
| Total Investment in BDT                           | : | BDT 1,65,000/-                                                                                                                                                                                                                                       |  |  |
| Financing                                         | : | Self BDT 1,15,000/-(from existing business) 70% Required Investment BDT 50000/-(as equity) 30%                                                                                                                                                       |  |  |
| Present salary/drawings from business (estimates) | : | BDT 4,000/-                                                                                                                                                                                                                                          |  |  |
| Proposed Salary                                   | : | BDT 4,000/-                                                                                                                                                                                                                                          |  |  |
| Size of shop                                      | : | 30*10=300 Squre ft.                                                                                                                                                                                                                                  |  |  |
| Security of the shop                              | : | -                                                                                                                                                                                                                                                    |  |  |
| Implementation                                    | : | <ul> <li>The business is planned to be scaled up by investment in existing goods like. Cow.</li> <li>The business is operating by entrepreneur. Existing no employee.</li> <li>The farm is own.</li> <li>Agreed grace period is 3 months.</li> </ul> |  |  |

| Existing Business (BDT)           |       |           |        |  |
|-----------------------------------|-------|-----------|--------|--|
| Particular                        | Daily | 3 Monthly | Yearly |  |
| Revenue (sales)                   |       |           |        |  |
| COW SALES                         |       | 150000    | 600000 |  |
| Total Sales (A)                   |       | 150000    | 600000 |  |
| Less. Variable Expense            |       |           |        |  |
| COW SALES                         |       | 130000    | 520000 |  |
| Total variable Expense (B)        |       | 130000    | 520000 |  |
| Contribution Margin (CM) [C=(A-B) |       | 20000     | 80000  |  |
| Less. Fixed Expense               |       |           |        |  |
| Rent                              |       |           |        |  |
| Electricity Bill                  |       |           |        |  |
| Mobile Bill                       |       | 900       | 3600   |  |
| Salary (self)                     |       | 12000     | 48000  |  |
| Guard                             |       |           |        |  |
| Transportation                    |       | 900       | 3600   |  |
| Entertainment                     |       |           |        |  |
| Salary (staff)                    |       |           |        |  |
| Bank service Charge               |       |           |        |  |
| Total fixed Cost (D)              |       | 13800     | 55200  |  |
| Net Profit (E) [C-D)              |       | 6200      | 24800  |  |