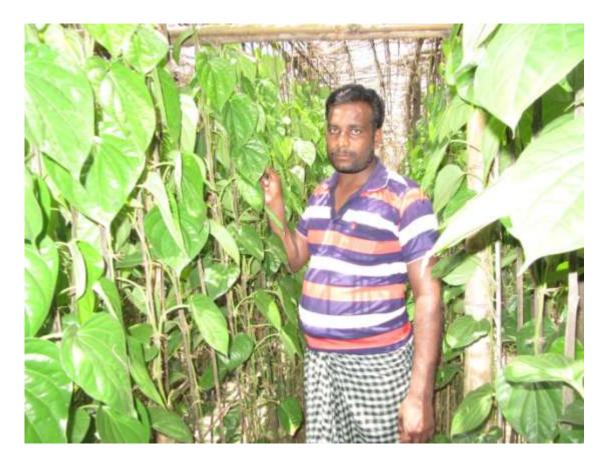

#### **Proposed NU Business Name: PAN BOROJ**



Project identification and prepared by: Md Kabir Raksham, Taherpur, Rajshahi Unit,

Project verified by: MD. Mannan Talukdar



| Brief Bio of The Proposed Nobin Udyokta                                                                                                         |       |                                                                                                                                                                                        |  |  |
|-------------------------------------------------------------------------------------------------------------------------------------------------|-------|------------------------------------------------------------------------------------------------------------------------------------------------------------------------