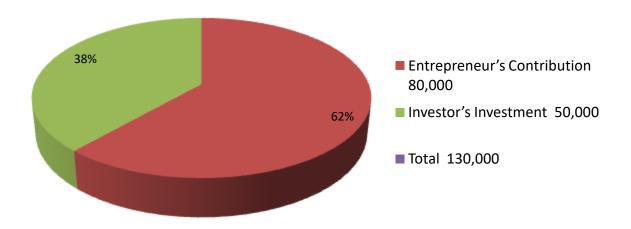

| Proposed Nobin Udyokta Business Info              |   |                                                                                                                                                                                                                                                                              |  |  |
|---------------------------------------------------|---|------------------------------------------------------------------------------------------------------------------------------------------------------------------------------------------------------------------------------------------------------------------------------|--|--|
| Business Name                                     |   | PAN BOROJ                                                                                                                                                                                                                                                                    |  |  |
| Location                                          | : | Ramrama, Bagmara, Rajshahi                                                                                                                                                                                                                                                   |  |  |
| Total Investment in BDT                           | : | BDT 130000/-                                                                                                                                                                                                                                                                 |  |  |
| Financing                                         | : | Self BDT 80000/-(from existing business) 62%<br>Required Investment BDT 50,000/-(as equity) 32%                                                                                                                                                                              |  |  |
| Present salary/drawings from business (estimates) | : | BDT 5,000/-                                                                                                                                                                                                                                                                  |  |  |
| Proposed Salary                                   | : | BDT 5,000/-                                                                                                                                                                                                                                                                  |  |  |
| Size of shop                                      | : | 15 shotangso.                                                                                                                                                                                                                                                                |  |  |
| Implementation                                    | : | <ul> <li>The business is planned to be scaled up by investment in existing goods like; Betel leaf etc.</li> <li>The business is operating by entrepreneur. Existing no employee.</li> <li>Collects goods from Baghmara.</li> <li>Agreed grace period is 3 months.</li> </ul> |  |  |

| Investment Breakdown |      |       |         |          |       |        |          |
|----------------------|------|-------|---------|----------|-------|--------|----------|
| Existing             |      |       |         | Proposed |       |        |          |
| Particulars          | Qty. | Unit  | Amoun   | Qty.     | Unit  | Amou   | Propos   |
|                      |      | Price | t (BDT) |          | Price | nt     | ed Total |
|                      |      |       |         |          |       | (BDT)  |          |
| Betel leaf etc.      |      |       | 80,000  |          |       | 50,000 | 130,000  |
|                      | 0    | 0     | 80,000  | 0        | 0     | 50,000 | 130,000  |