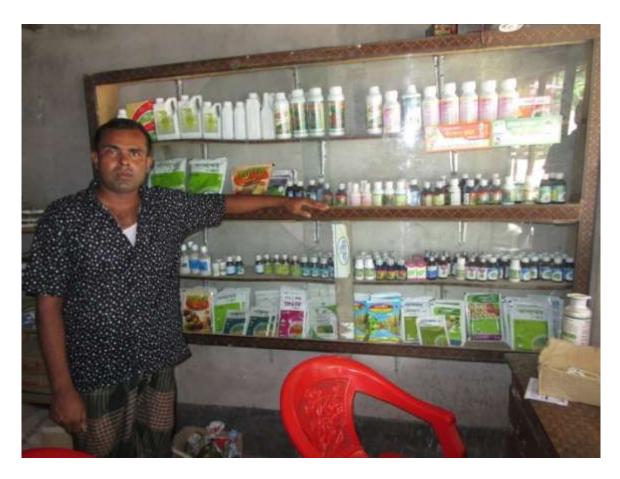

| Proposed Nobin Udyokta Business Info              |   |                                                                                                                                                                                                                                                                                         |  |  |
|---------------------------------------------------|---|-----------------------------------------------------------------------------------------------------------------------------------------------------------------------------------------------------------------------------------------------------------------------------------------|--|--|
| Business Name                                     | : | MA AMENA SHAR O KITNASHOK                                                                                                                                                                                                                                                               |  |  |
| Location                                          | : | Shibjait, Taherpur, baghmara, Rajshahi                                                                                                                                                                                                                                                  |  |  |
| Total Investment in BDT                           | : | BDT 138,000/-                                                                                                                                                                                                                                                                           |  |  |
| Financing                                         | : | Self BDT 88,000/-(from existing business) 64% Required Investment BDT 50,000/-(as equity) 36%                                                                                                                                                                                           |  |  |
| Present salary/drawings from business (estimates) | : | BDT 5,000/-                                                                                                                                                                                                                                                                             |  |  |
| Proposed Salary                                   | : | BDT 5,000/-                                                                                                                                                                                                                                                                             |  |  |
| Size of shop                                      | : | 15ft x10ft= 150 sft.                                                                                                                                                                                                                                                                    |  |  |
| Implementation                                    | : | <ul> <li>The business is planned to be scaled up by investment in existing goods like; Different Fertiligers etc.</li> <li>The business is operating by entrepreneur. Existing no employee.</li> <li>Collects goods from Baghmara.</li> <li>Agreed grace period is 3 months.</li> </ul> |  |  |

# Pictures