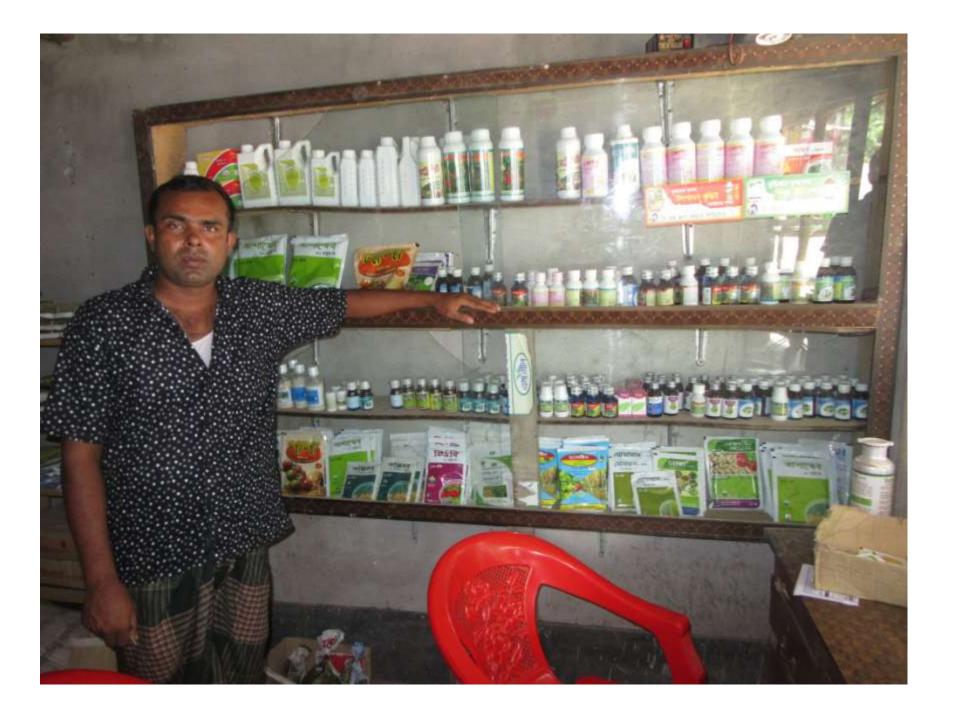

| Proposed Nobin Udyokta Business Info              |   |                                                                                                                                                                                                                                                                                         |  |  |
|---------------------------------------------------|---|-----------------------------------------------------------------------------------------------------------------------------------------------------------------------------------------------------------------------------------------------------------------------------------------|--|--|
| Business Name                                     | : | MA AMENA SHAR O KITNASHOK                                                                                                                                                                                                                                                               |  |  |
| Location                                          | : | Shibjait, Taherpur, baghmara, Rajshahi                                                                                                                                                                                                                                                  |  |  |
| Total Investment in BDT                           | : | BDT 138,000/-                                                                                                                                                                                                                                                                           |  |  |
| Financing                                         | : | Self BDT 88,000/-(from existing business) 64% Required Investment BDT 50,000/-(as equity) 36%                                                                                                                                                                                           |  |  |
| Present salary/drawings from business (estimates) | : | BDT 5,000/-                                                                                                                                                                                                                                                                             |  |  |
| Proposed Salary                                   | : | BDT 5,000/-                                                                                                                                                                                                                                                                             |  |  |
| Size of shop                                      | : | 15ft x10ft= 150 sft.                                                                                                                                                                                                                                                                    |  |  |
| Implementation                                    | : | <ul> <li>The business is planned to be scaled up by investment in existing goods like; Different Fertiligers etc.</li> <li>The business is operating by entrepreneur. Existing no employee.</li> <li>Collects goods from Baghmara.</li> <li>Agreed grace period is 3 months.</li> </ul> |  |  |

# Pictures