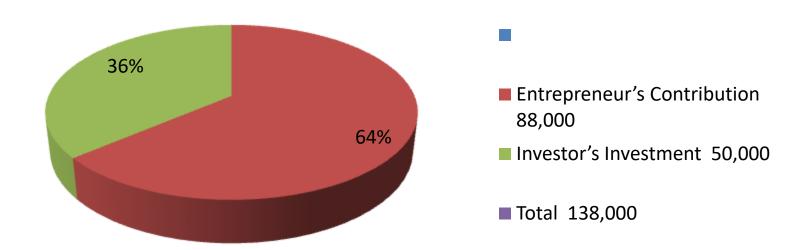

| Proposed Nobin Udyokta Business Info              |   |                                                                                                                                                                                                                                                                                         |  |  |
|---------------------------------------------------|---|-----------------------------------------------------------------------------------------------------------------------------------------------------------------------------------------------------------------------------------------------------------------------------------------|--|--|
| Business Name                                     | : | MA AMENA SHAR O KITNASHOK                                                                                                                                                                                                                                                               |  |  |
| Location                                          | : | Shibjait, Taherpur, baghmara, Rajshahi                                                                                                                                                                                                                                                  |  |  |
| Total Investment in BDT                           | : | BDT 138,000/-                                                                                                                                                                                                                                                                           |  |  |
| Financing                                         | : | Self BDT 88,000/-(from existing business) 64% Required Investment BDT 50,000/-(as equity) 36%                                                                                                                                                                                           |  |  |
| Present salary/drawings from business (estimates) | : | BDT 5,000/-                                                                                                                                                                                                                                                                             |  |  |
| Proposed Salary                                   | : | BDT 5,000/-                                                                                                                                                                                                                                                                             |  |  |
| Size of shop                                      | : | 15ft x10ft= 150 sft.                                                                                                                                                                                                                                                                    |  |  |
| Implementation                                    | : | <ul> <li>The business is planned to be scaled up by investment in existing goods like; Different Fertiligers etc.</li> <li>The business is operating by entrepreneur. Existing no employee.</li> <li>Collects goods from Baghmara.</li> <li>Agreed grace period is 3 months.</li> </ul> |  |  |

| Investment Breakdown |          |       |         |      |       |        |          |
|----------------------|----------|-------|---------|------|-------|--------|----------|
|                      | Proposed |       |         |      |       |        |          |
| Particulars          | Qty.     | Unit  | Amoun   | Qty. | Unit  | Amou   | Propos   |
|                      |          | Price | t (BDT) |      | Price | nt     | ed Total |
|                      |          |       |         |      |       | (BDT)  |          |
| Different            |          |       | 88,000  |      |       | 50,000 | 138,000  |
| Fertiligers etc.     |          |       |         |      |       | Í      | ,        |
|                      | 0        | 0     | 88,000  | 0    | 0     | 50,000 | 138,000  |