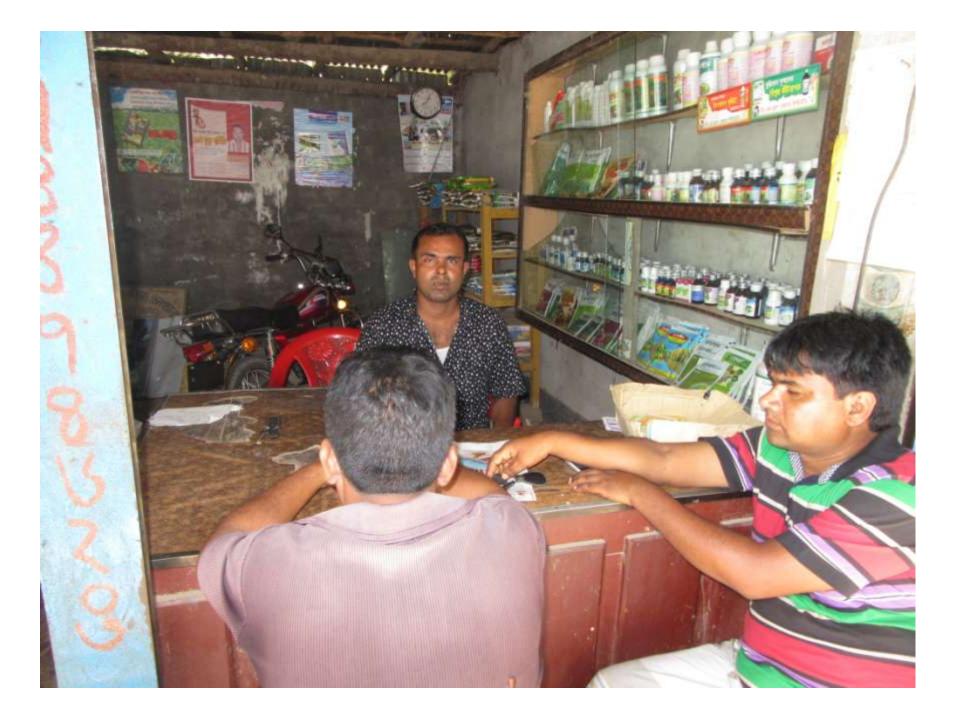

# Pictures

| Proposed Nobin Udyokta Business Info              |   |                                                                                                                                                                                                                                                                                         |  |  |
|---------------------------------------------------|---|-----------------------------------------------------------------------------------------------------------------------------------------------------------------------------------------------------------------------------------------------------------------------------------------|--|--|
| Business Name                                     | : | MA AMENA SHAR O KITNASHOK                                                                                                                                                                                                                                                               |  |  |
| Location                                          | : | Shibjait, Taherpur, baghmara, Rajshahi                                                                                                                                                                                                                                                  |  |  |
| Total Investment in BDT                           | : | BDT 138,000/-                                                                                                                                                                                                                                                                           |  |  |
| Financing                                         | : | Self BDT 88,000/-(from existing business) 64% Required Investment BDT 50,000/-(as equity) 36%                                                                                                                                                                                           |  |  |
| Present salary/drawings from business (estimates) | : | BDT 5,000/-                                                                                                                                                                                                                                                                             |  |  |
| Proposed Salary                                   | : | BDT 5,000/-                                                                                                                                                                                                                                                                             |  |  |
| Size of shop                                      | : | 15ft x10ft= 150 sft.                                                                                                                                                                                                                                                                    |  |  |
| Implementation                                    | : | <ul> <li>The business is planned to be scaled up by investment in existing goods like; Different Fertiligers etc.</li> <li>The business is operating by entrepreneur. Existing no employee.</li> <li>Collects goods from Baghmara.</li> <li>Agreed grace period is 3 months.</li> </ul> |  |  |