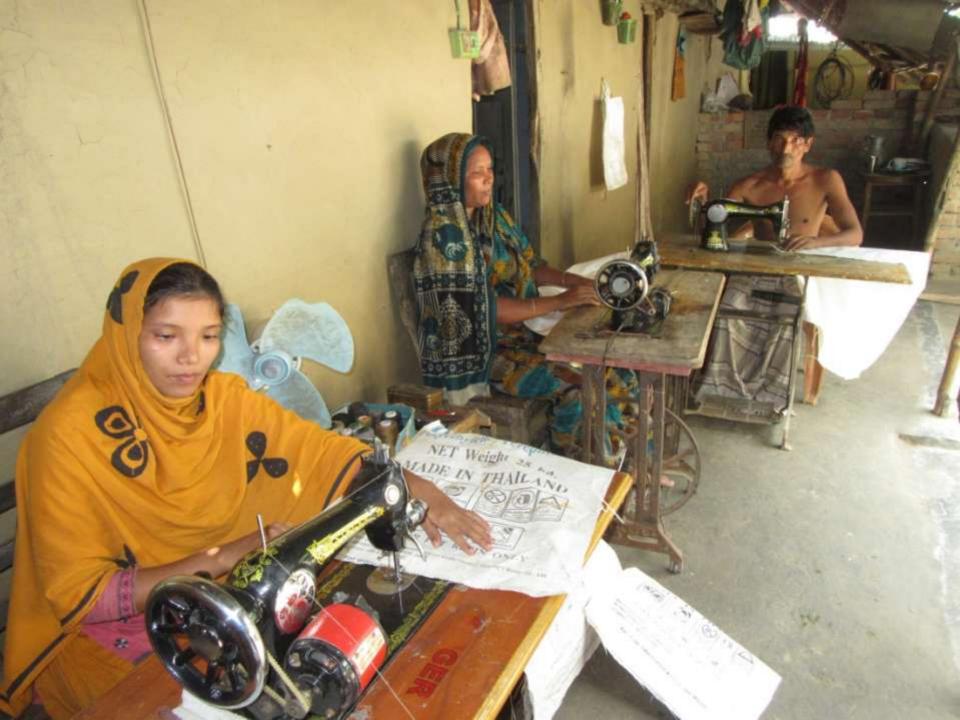

| Proposed Nobin Udyokta Business Info              |            |                                                                                                                                                                                                                                                                                                                                                                                        |  |  |
|---------------------------------------------------|------------|----------------------------------------------------------------------------------------------------------------------------------------------------------------------------------------------------------------------------------------------------------------------------------------------------------------------------------------------------------------------------------------|--|--|
| Business Name                                     | <b> </b> : | MOWSHUMI HOSTO KUTIR SHILPO                                                                                                                                                                                                                                                                                                                                                            |  |  |
| Location                                          | :          | Bidrika, Keshorhat, Mohanpur, Rajshahi                                                                                                                                                                                                                                                                                                                                                 |  |  |
| Total Investment in BDT                           | :          | BDT 35,000/-                                                                                                                                                                                                                                                                                                                                                                           |  |  |
| Financing                                         | :          | Self BDT 5,000/-(from existing business) 14% Required Investment BDT 30,000/-(as equity) 86%                                                                                                                                                                                                                                                                                           |  |  |
| Present salary/drawings from business (estimates) | :          | BDT 5,000/-                                                                                                                                                                                                                                                                                                                                                                            |  |  |
| Proposed Salary                                   | :          | BDT 5,000/-                                                                                                                                                                                                                                                                                                                                                                            |  |  |
| Size of shop                                      | :          | 20 ft x 10 ft = 200 sft                                                                                                                                                                                                                                                                                                                                                                |  |  |
| Implementation                                    | :          | <ul> <li>The business is planned to be scaled up by investment in existing; Bag item etc.</li> <li>Average 50% gain on sale.</li> <li>The business is operating by entrepreneur. Existing No employees. After getting equity fund no employee will be appointed.</li> <li>The shop is No Rent</li> <li>Collects goods from Dhaka.</li> <li>Agreed grace period is 3 months.</li> </ul> |  |  |