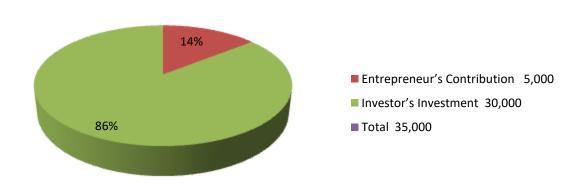

| Proposed Nobin Udyokta Business Info              |            |                                                                                                                                                                                                                                                                                                                                                                                        |  |  |
|---------------------------------------------------|------------|----------------------------------------------------------------------------------------------------------------------------------------------------------------------------------------------------------------------------------------------------------------------------------------------------------------------------------------------------------------------------------------|--|--|
| Business Name                                     | <b> </b> : | MOWSHUMI HOSTO KUTIR SHILPO                                                                                                                                                                                                                                                                                                                                                            |  |  |
| Location                                          | :          | Bidrika, Keshorhat, Mohanpur, Rajshahi                                                                                                                                                                                                                                                                                                                                                 |  |  |
| Total Investment in BDT                           | :          | BDT 35,000/-                                                                                                                                                                                                                                                                                                                                                                           |  |  |
| Financing                                         | :          | Self BDT 5,000/-(from existing business) 14% Required Investment BDT 30,000/-(as equity) 86%                                                                                                                                                                                                                                                                                           |  |  |
| Present salary/drawings from business (estimates) | :          | BDT 5,000/-                                                                                                                                                                                                                                                                                                                                                                            |  |  |
| Proposed Salary                                   | :          | BDT 5,000/-                                                                                                                                                                                                                                                                                                                                                                            |  |  |
| Size of shop                                      | :          | 20 ft x 10 ft = 200 sft                                                                                                                                                                                                                                                                                                                                                                |  |  |
| Implementation                                    | :          | <ul> <li>The business is planned to be scaled up by investment in existing; Bag item etc.</li> <li>Average 50% gain on sale.</li> <li>The business is operating by entrepreneur. Existing No employees. After getting equity fund no employee will be appointed.</li> <li>The shop is No Rent</li> <li>Collects goods from Dhaka.</li> <li>Agreed grace period is 3 months.</li> </ul> |  |  |

|             | Investment Breakdown |               |                 |     |               |                 |               |  |
|-------------|----------------------|---------------|-----------------|-----|---------------|-----------------|---------------|--|
| Existing    |                      |               |                 |     | Proposed      |                 |               |  |
| Particulars | Qty.                 | Unit<br>Price | Amount<br>(BDT) | Qty | Unit<br>Price | Amount<br>(BDT) | Proposed Tota |  |
| Bosta       | 500                  | 2.50          | 1,250           | -   | -             | 30,000          | 31,250        |  |
| Shuta       | 20                   | 180           | 3,600           | -   | -             |                 | 3,600         |  |
| Others      | -                    | -             | 150             | -   | -             | -               | 150           |  |
|             |                      |               |                 |     |               |                 |               |  |
|             |                      |               |                 |     |               |                 |               |  |
|             |                      |               |                 |     |               |                 |               |  |
|             |                      |               |                 |     |               |                 |               |  |
|             |                      |               |                 |     |               |                 |               |  |
| Total       | 520                  |               | 5.000           |     |               | 30.000          | 35000         |  |