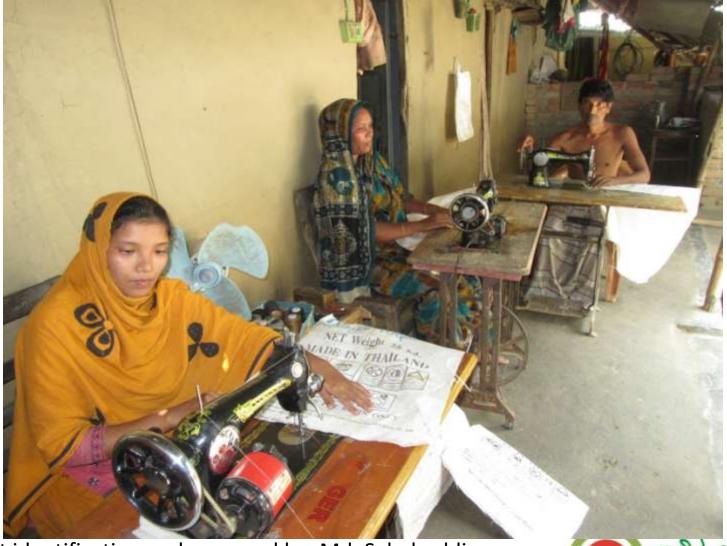

| Proposed Nobin Udyokta Business Info              |            |                                                                                                                                                                                                                                                                                                                                                                                        |  |  |
|---------------------------------------------------|------------|----------------------------------------------------------------------------------------------------------------------------------------------------------------------------------------------------------------------------------------------------------------------------------------------------------------------------------------------------------------------------------------|--|--|
| Business Name                                     | <b> </b> : | MOWSHUMI HOSTO KUTIR SHILPO                                                                                                                                                                                                                                                                                                                                                            |  |  |
| Location                                          | :          | Bidrika, Keshorhat, Mohanpur, Rajshahi                                                                                                                                                                                                                                                                                                                                                 |  |  |
| Total Investment in BDT                           | :          | BDT 35,000/-                                                                                                                                                                                                                                                                                                                                                                           |  |  |
| Financing                                         | :          | Self BDT 5,000/-(from existing business) 14% Required Investment BDT 30,000/-(as equity) 86%                                                                                                                                                                                                                                                                                           |  |  |
| Present salary/drawings from business (estimates) | :          | BDT 5,000/-                                                                                                                                                                                                                                                                                                                                                                            |  |  |
| Proposed Salary                                   | :          | BDT 5,000/-                                                                                                                                                                                                                                                                                                                                                                            |  |  |
| Size of shop                                      | :          | 20 ft x 10 ft = 200 sft                                                                                                                                                                                                                                                                                                                                                                |  |  |
| Implementation                                    | :          | <ul> <li>The business is planned to be scaled up by investment in existing; Bag item etc.</li> <li>Average 50% gain on sale.</li> <li>The business is operating by entrepreneur. Existing No employees. After getting equity fund no employee will be appointed.</li> <li>The shop is No Rent</li> <li>Collects goods from Dhaka.</li> <li>Agreed grace period is 3 months.</li> </ul> |  |  |