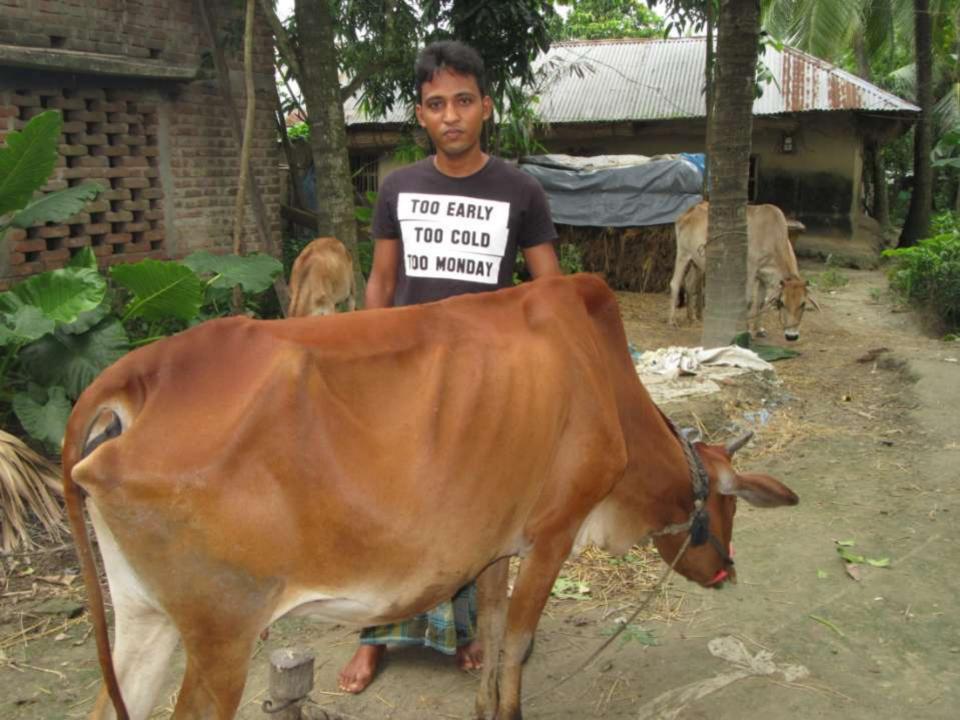

| Proposed Nobin Udyokta Business Info              |            |                                                                                                                                                                                                                                                                                                                                                                                                  |  |  |
|---------------------------------------------------|------------|--------------------------------------------------------------------------------------------------------------------------------------------------------------------------------------------------------------------------------------------------------------------------------------------------------------------------------------------------------------------------------------------------|--|--|
| Business Name                                     | :          | Z . M GORUR KHAMAR                                                                                                                                                                                                                                                                                                                                                                               |  |  |
| Location                                          | :          | Rokhitpara, Hatkhujipur, Bagmara, Rajshahi                                                                                                                                                                                                                                                                                                                                                       |  |  |
| Total Investment in BDT                           | <b> </b> : | BDT 1,50,000/-                                                                                                                                                                                                                                                                                                                                                                                   |  |  |
| Financing                                         | :          | Self BDT 1,00,000/-(from existing business) 67% Required Investment BDT 50,000/-(as equity) 33%                                                                                                                                                                                                                                                                                                  |  |  |
| Present salary/drawings from business (estimates) | :          | BDT 5,000/-                                                                                                                                                                                                                                                                                                                                                                                      |  |  |
| Proposed Salary                                   | :          | BDT 5,000/-                                                                                                                                                                                                                                                                                                                                                                                      |  |  |
| Size of shop                                      | :          | 15 ft x 10 ft= 150 Scft                                                                                                                                                                                                                                                                                                                                                                          |  |  |
| Implementation                                    | :          | <ul> <li>The business is planned to be scaled up by investment in existing; Cow item.</li> <li>Average 100% gain on sale.</li> <li>The business is operating by entrepreneur. Existing No employees. After getting equity fund no employee will be appointed.</li> <li>The shop is No Rent</li> <li>Collects goods from Cidirhat, Rajshahi.</li> <li>Agreed grace period is 3 months.</li> </ul> |  |  |

|                  | investment breakdown |       |          |          |       |        |                      |
|------------------|----------------------|-------|----------|----------|-------|--------|----------------------|
| Existing         |                      |       |          | Proposed |       |        |                      |
| Particulars      | Qty.                 | Unit  | Amount   | Qty      | Unit  | Amount | <b>Proposed Tota</b> |
|                  |                      | Price | (BDT)    |          | Price | (BDT)  |                      |
| Basur shoho Gavi | 1                    | 60000 | 60,000   | 1        | 50000 | 50,000 | 1,10,000             |
| Bokna Goru       | 1                    | 40000 | 40,000   | -        | -     | -      | 40,000               |
|                  |                      |       |          |          |       |        |                      |
|                  |                      |       |          |          |       |        |                      |
|                  |                      |       |          |          |       |        |                      |
|                  |                      |       |          |          |       |        |                      |
|                  |                      |       |          |          |       |        |                      |
|                  |                      |       |          |          |       |        |                      |
|                  |                      |       |          |          |       |        |                      |
| Total            | 2                    |       | 1,00,000 | 1        |       | 50,000 | 1,50,000             |