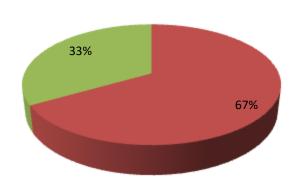

| Proposed Nobin Udyokta Business Info              |            |                                                                                                                                                                                                                                                                                                                                                                                                  |  |  |
|---------------------------------------------------|------------|--------------------------------------------------------------------------------------------------------------------------------------------------------------------------------------------------------------------------------------------------------------------------------------------------------------------------------------------------------------------------------------------------|--|--|
| Business Name                                     | :          | Z . M GORUR KHAMAR                                                                                                                                                                                                                                                                                                                                                                               |  |  |
| Location                                          | :          | Rokhitpara, Hatkhujipur, Bagmara, Rajshahi                                                                                                                                                                                                                                                                                                                                                       |  |  |
| Total Investment in BDT                           | <b> </b> : | BDT 1,50,000/-                                                                                                                                                                                                                                                                                                                                                                                   |  |  |
| Financing                                         | :          | Self BDT 1,00,000/-(from existing business) 67% Required Investment BDT 50,000/-(as equity) 33%                                                                                                                                                                                                                                                                                                  |  |  |
| Present salary/drawings from business (estimates) | :          | BDT 5,000/-                                                                                                                                                                                                                                                                                                                                                                                      |  |  |
| Proposed Salary                                   | :          | BDT 5,000/-                                                                                                                                                                                                                                                                                                                                                                                      |  |  |
| Size of shop                                      | :          | 15 ft x 10 ft= 150 Scft                                                                                                                                                                                                                                                                                                                                                                          |  |  |
| Implementation                                    | :          | <ul> <li>The business is planned to be scaled up by investment in existing; Cow item.</li> <li>Average 100% gain on sale.</li> <li>The business is operating by entrepreneur. Existing No employees. After getting equity fund no employee will be appointed.</li> <li>The shop is No Rent</li> <li>Collects goods from Cidirhat, Rajshahi.</li> <li>Agreed grace period is 3 months.</li> </ul> |  |  |