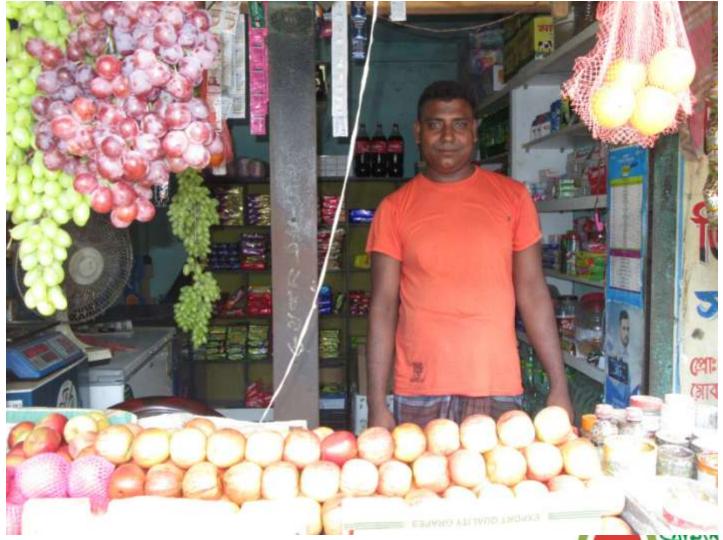

| Proposed Nobin Udyokta Business Info              |   |                                                                                                                                                                                                                                                                                         |  |  |
|---------------------------------------------------|---|-----------------------------------------------------------------------------------------------------------------------------------------------------------------------------------------------------------------------------------------------------------------------------------------|--|--|
| Business Name                                     | : | VAI VAI FOL VANDAR & PAN GHAR                                                                                                                                                                                                                                                           |  |  |
| Location                                          | : | Hamirkutsha.Bagmara,Rajshahi                                                                                                                                                                                                                                                            |  |  |
| Total Investment in BDT                           | : | BDT 115,000/-                                                                                                                                                                                                                                                                           |  |  |
| Financing                                         | : | Self BDT 65000/-(from existing business) 57%                                                                                                                                                                                                                                            |  |  |
|                                                   |   | Required Investment BDT 50,000/-(as equity) 43%                                                                                                                                                                                                                                         |  |  |
| Present salary/drawings from business (estimates) | : | BDT 5,000/-                                                                                                                                                                                                                                                                             |  |  |
| Proposed Salary                                   | : | BDT 5,000/-                                                                                                                                                                                                                                                                             |  |  |
| Size of shop                                      | : | 15 ft X 10 ft=150 sft.                                                                                                                                                                                                                                                                  |  |  |
| Implementation                                    | : | <ul> <li>The business is planned to be scaled up by investment in existing goods like; Confectionary item. etc.</li> <li>The business is operating by entrepreneur. Existing no employee.</li> <li>Collects goods from Vobaniganj.</li> <li>Agreed grace period is 3 months.</li> </ul> |  |  |