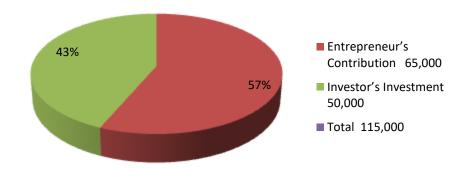

| Proposed Nobin Udyokta Business Info              |   |                                                                                                                                                                                                                                                                                         |  |  |
|---------------------------------------------------|---|-----------------------------------------------------------------------------------------------------------------------------------------------------------------------------------------------------------------------------------------------------------------------------------------|--|--|
| Business Name                                     | : | VAI VAI FOL VANDAR & PAN GHAR                                                                                                                                                                                                                                                           |  |  |
| Location                                          | : | Hamirkutsha.Bagmara,Rajshahi                                                                                                                                                                                                                                                            |  |  |
| Total Investment in BDT                           | : | BDT 115,000/-                                                                                                                                                                                                                                                                           |  |  |
| Financing                                         | : | Self BDT 65000/-(from existing business) 57%                                                                                                                                                                                                                                            |  |  |
|                                                   |   | Required Investment BDT 50,000/-(as equity) 43%                                                                                                                                                                                                                                         |  |  |
| Present salary/drawings from business (estimates) | : | BDT 5,000/-                                                                                                                                                                                                                                                                             |  |  |
| Proposed Salary                                   | : | BDT 5,000/-                                                                                                                                                                                                                                                                             |  |  |
| Size of shop                                      | : | 15 ft X 10 ft=150 sft.                                                                                                                                                                                                                                                                  |  |  |
| Implementation                                    | : | <ul> <li>The business is planned to be scaled up by investment in existing goods like; Confectionary item. etc.</li> <li>The business is operating by entrepreneur. Existing no employee.</li> <li>Collects goods from Vobaniganj.</li> <li>Agreed grace period is 3 months.</li> </ul> |  |  |