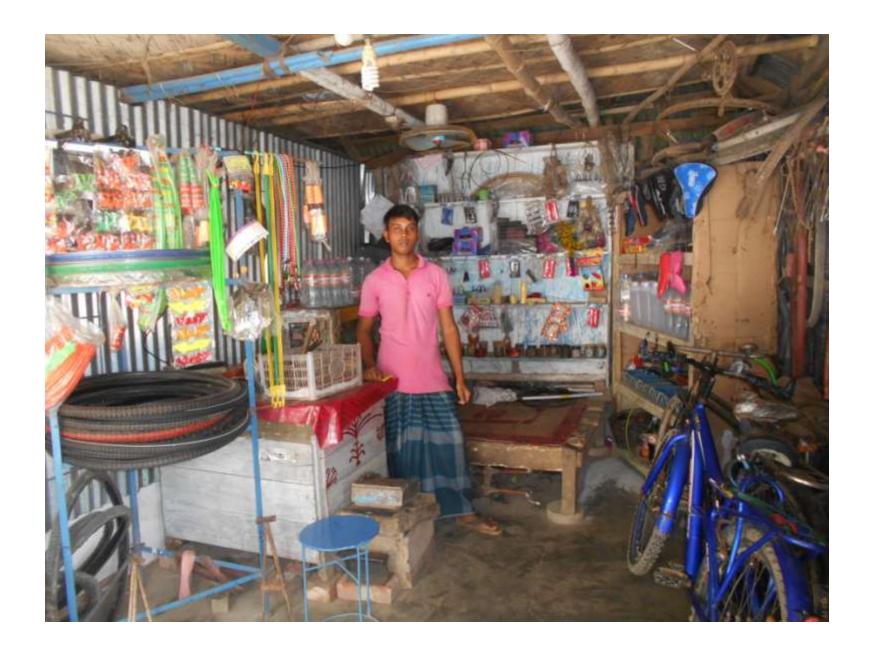

| Proposed Nobin Udyokta Business Info              |   |                                                                                                                                                                                                                                                                                                                                                        |  |  |
|---------------------------------------------------|---|--------------------------------------------------------------------------------------------------------------------------------------------------------------------------------------------------------------------------------------------------------------------------------------------------------------------------------------------------------|--|--|
| Business Name                                     | : | ROTON CYCLE MART                                                                                                                                                                                                                                                                                                                                       |  |  |
| Location                                          | : | Karamatiya bazar ,Sonagazi, Feni                                                                                                                                                                                                                                                                                                                       |  |  |
| Total Investment in BDT                           | : | BDT 113,600/-                                                                                                                                                                                                                                                                                                                                          |  |  |
| Financing                                         | : | Self BDT 63600/- (from existing business) 56% Required Investment BDT 50,000/- (as equity) 44%                                                                                                                                                                                                                                                         |  |  |
| Present salary/drawings from business (estimates) | : | BDT 5,000                                                                                                                                                                                                                                                                                                                                              |  |  |
| Proposed Salary                                   | : | BDT 5,000                                                                                                                                                                                                                                                                                                                                              |  |  |
| Size of shop                                      | : | 12ft x 20 ft= 240 square ft                                                                                                                                                                                                                                                                                                                            |  |  |
| Implementation                                    | : | <ul> <li>The business is planned to be scaled up by investment in goods like</li> <li>Cycle,tyre,ring,tube,e.t.c</li> <li>Average 40% gain on sales.</li> <li>The business is operating by entrepreneur. Existing no employee.</li> <li>The shop rented.</li> <li>Collects goods from Local Feni.</li> <li>Agreed grace period is 3 months.</li> </ul> |  |  |