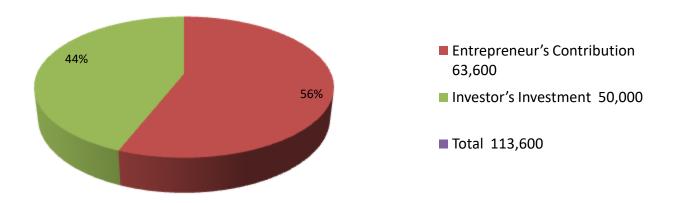

| Proposed Nobin Udyokta Business Info              |   |                                                                                                                                                                                                                                                                                                                                                        |  |  |
|---------------------------------------------------|---|--------------------------------------------------------------------------------------------------------------------------------------------------------------------------------------------------------------------------------------------------------------------------------------------------------------------------------------------------------|--|--|
| Business Name                                     | : | ROTON CYCLE MART                                                                                                                                                                                                                                                                                                                                       |  |  |
| Location                                          | : | Karamatiya bazar ,Sonagazi, Feni                                                                                                                                                                                                                                                                                                                       |  |  |
| Total Investment in BDT                           | : | BDT 113,600/-                                                                                                                                                                                                                                                                                                                                          |  |  |
| Financing                                         | : | Self BDT 63600/- (from existing business) 56% Required Investment BDT 50,000/- (as equity) 44%                                                                                                                                                                                                                                                         |  |  |
| Present salary/drawings from business (estimates) | : | BDT 5,000                                                                                                                                                                                                                                                                                                                                              |  |  |
| Proposed Salary                                   | : | BDT 5,000                                                                                                                                                                                                                                                                                                                                              |  |  |
| Size of shop                                      | : | 12ft x 20 ft= 240 square ft                                                                                                                                                                                                                                                                                                                            |  |  |
| Implementation                                    | : | <ul> <li>The business is planned to be scaled up by investment in goods like</li> <li>Cycle,tyre,ring,tube,e.t.c</li> <li>Average 40% gain on sales.</li> <li>The business is operating by entrepreneur. Existing no employee.</li> <li>The shop rented.</li> <li>Collects goods from Local Feni.</li> <li>Agreed grace period is 3 months.</li> </ul> |  |  |

| Investment Breakdown |      |       |        |          |       |        |          |
|----------------------|------|-------|--------|----------|-------|--------|----------|
| Existing             |      |       |        | Proposed |       |        |          |
| Particulars          | Qty. | Unit  | Amount | Qty.     | Unit  | Amount | Proposed |
|                      |      | Price | (BDT)  |          | Price | (BDT)  | Total    |
| Cycle,tyre,ring,tu   |      |       | 58,600 |          |       | 50,000 | 108,600  |
| be,e.t.c             |      |       |        |          |       |        |          |
|                      |      |       | 0      |          |       | 0      | 0        |
| Security             |      |       | 5,000  |          |       | 0      | 5,000    |
|                      |      |       | 0      |          |       | 0      | 0        |
|                      |      |       | 0      |          |       | 0      | 0        |
|                      |      |       | 0      |          |       | 0      | 0        |
|                      | 0    | 0     | 63,600 | 0        | 0     | 50,000 | 113,600  |