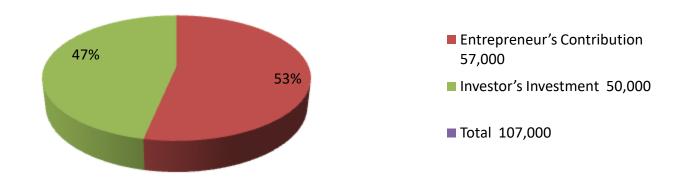

| Proposed Nobin Udyokta Business Info              |   |                                                                                                                                                                                                                                                                                                                                                                    |  |  |  |
|---------------------------------------------------|---|--------------------------------------------------------------------------------------------------------------------------------------------------------------------------------------------------------------------------------------------------------------------------------------------------------------------------------------------------------------------|--|--|--|
| Business Name                                     | : | ROBIN STORE                                                                                                                                                                                                                                                                                                                                                        |  |  |  |
| Location                                          | : | Karamatiya bazar ,Sonagazi, Feni                                                                                                                                                                                                                                                                                                                                   |  |  |  |
| Total Investment in BDT                           | : | BDT 107,000/-                                                                                                                                                                                                                                                                                                                                                      |  |  |  |
| Financing                                         | : | Self BDT 57000/- (from existing business) 53% Required Investment BDT 50,000/- (as equity) 47%                                                                                                                                                                                                                                                                     |  |  |  |
| Present salary/drawings from business (estimates) | : | BDT 5,000                                                                                                                                                                                                                                                                                                                                                          |  |  |  |
| Proposed Salary                                   | : | BDT 5,000                                                                                                                                                                                                                                                                                                                                                          |  |  |  |
| Size of shop                                      | : | 15ft x 20 ft= 300 square ft                                                                                                                                                                                                                                                                                                                                        |  |  |  |
| Implementation                                    | : | <ul> <li>The business is planned to be scaled up by investment in goods like</li> <li>Flour,tea,Sugar,Oil,Milk,Dal,e.t.c</li> <li>Average 20% gain on sales.</li> <li>The business is operating by entrepreneur. Existing no employee.</li> <li>The shop rented.</li> <li>Collects goods from Local Sonagazi.</li> <li>Agreed grace period is 3 months.</li> </ul> |  |  |  |

| Investment Breakdown |      |       |        |      |          |        |          |  |
|----------------------|------|-------|--------|------|----------|--------|----------|--|
| Existing             |      |       |        |      | Proposed |        |          |  |
| Particulars          | Qty. | Unit  | Amount | Qty. | Unit     | Amount | Proposed |  |
|                      |      | Price | (BDT)  |      | Price    | (BDT)  | Total    |  |
| Flour                |      |       | 10,000 |      |          | 50,000 | 60,000   |  |
| Tea                  |      |       | 10,000 |      |          | 0      | 10,000   |  |
| Sugar                |      |       | 10,000 |      |          | 0      | 10,000   |  |
| Oil                  |      |       | 10,000 |      |          | 0      | 10,000   |  |
| Milk                 |      |       | 5,000  |      |          | 0      | 5,000    |  |
| Dal                  |      |       | 10,000 |      |          | 0      | 10,000   |  |
| Security             |      |       | 2,000  |      |          | 0      | 2,000    |  |
|                      |      |       | 0      |      |          | 0      | 0        |  |
|                      |      |       | 0      |      |          | 0      | 0        |  |
|                      |      |       | 0      |      |          | 0      | 0        |  |
|                      | 0    | 0     | 57,000 | 0    | 0        | 50,000 | 107,000  |  |