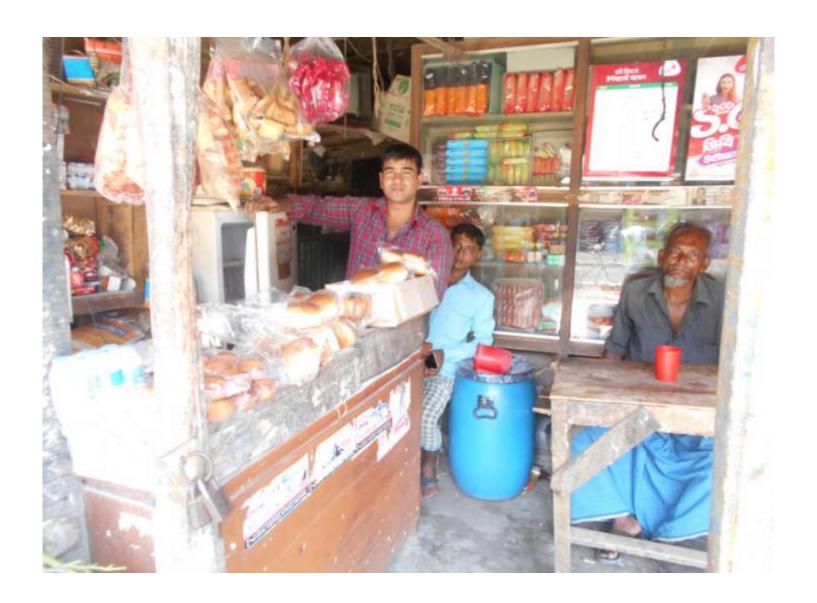

# Pictures

| Proposed Nobin Udyokta Business Info              |   |                                                                                                                                                                                                                                                                                                                                                                    |  |  |  |
|---------------------------------------------------|---|--------------------------------------------------------------------------------------------------------------------------------------------------------------------------------------------------------------------------------------------------------------------------------------------------------------------------------------------------------------------|--|--|--|
| Business Name                                     | : | ROBIN STORE                                                                                                                                                                                                                                                                                                                                                        |  |  |  |
| Location                                          | : | Karamatiya bazar ,Sonagazi, Feni                                                                                                                                                                                                                                                                                                                                   |  |  |  |
| Total Investment in BDT                           | : | BDT 107,000/-                                                                                                                                                                                                                                                                                                                                                      |  |  |  |
| Financing                                         | : | Self BDT 57000/- (from existing business) 53% Required Investment BDT 50,000/- (as equity) 47%                                                                                                                                                                                                                                                                     |  |  |  |
| Present salary/drawings from business (estimates) | : | BDT 5,000                                                                                                                                                                                                                                                                                                                                                          |  |  |  |
| Proposed Salary                                   | : | BDT 5,000                                                                                                                                                                                                                                                                                                                                                          |  |  |  |
| Size of shop                                      | : | 15ft x 20 ft= 300 square ft                                                                                                                                                                                                                                                                                                                                        |  |  |  |
| Implementation                                    | : | <ul> <li>The business is planned to be scaled up by investment in goods like</li> <li>Flour,tea,Sugar,Oil,Milk,Dal,e.t.c</li> <li>Average 20% gain on sales.</li> <li>The business is operating by entrepreneur. Existing no employee.</li> <li>The shop rented.</li> <li>Collects goods from Local Sonagazi.</li> <li>Agreed grace period is 3 months.</li> </ul> |  |  |  |