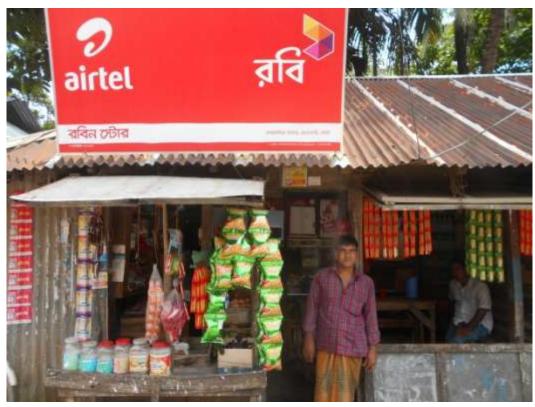

| Proposed Nobin Udyokta Business Info              |   |                                                                                                                                                                                                                                                                                                                                                                    |  |  |  |
|---------------------------------------------------|---|--------------------------------------------------------------------------------------------------------------------------------------------------------------------------------------------------------------------------------------------------------------------------------------------------------------------------------------------------------------------|--|--|--|
| Business Name                                     | : | ROBIN STORE                                                                                                                                                                                                                                                                                                                                                        |  |  |  |
| Location                                          | : | Karamatiya bazar ,Sonagazi, Feni                                                                                                                                                                                                                                                                                                                                   |  |  |  |
| Total Investment in BDT                           | : | BDT 107,000/-                                                                                                                                                                                                                                                                                                                                                      |  |  |  |
| Financing                                         | : | Self BDT 57000/- (from existing business) 53% Required Investment BDT 50,000/- (as equity) 47%                                                                                                                                                                                                                                                                     |  |  |  |
| Present salary/drawings from business (estimates) | : | BDT 5,000                                                                                                                                                                                                                                                                                                                                                          |  |  |  |
| Proposed Salary                                   | : | BDT 5,000                                                                                                                                                                                                                                                                                                                                                          |  |  |  |
| Size of shop                                      | : | 15ft x 20 ft= 300 square ft                                                                                                                                                                                                                                                                                                                                        |  |  |  |
| Implementation                                    | : | <ul> <li>The business is planned to be scaled up by investment in goods like</li> <li>Flour,tea,Sugar,Oil,Milk,Dal,e.t.c</li> <li>Average 20% gain on sales.</li> <li>The business is operating by entrepreneur. Existing no employee.</li> <li>The shop rented.</li> <li>Collects goods from Local Sonagazi.</li> <li>Agreed grace period is 3 months.</li> </ul> |  |  |  |

# Pictures