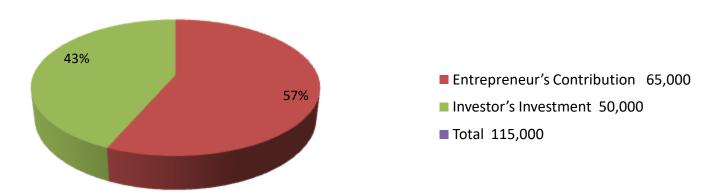

| Proposed Nobin Udyokta Business Info              |   |                                                                                                                                                                                                                                                                                                                                                                |  |  |
|---------------------------------------------------|---|----------------------------------------------------------------------------------------------------------------------------------------------------------------------------------------------------------------------------------------------------------------------------------------------------------------------------------------------------------------|--|--|
| Business Name                                     | : | ONNONA STORE                                                                                                                                                                                                                                                                                                                                                   |  |  |
| Location                                          | : | Karamatiya bazar ,Sonagazi, Feni                                                                                                                                                                                                                                                                                                                               |  |  |
| Total Investment in BDT                           | : | BDT 115,000/-                                                                                                                                                                                                                                                                                                                                                  |  |  |
| Financing                                         | : | Self BDT 65000/- (from existing business) 57% Required Investment BDT 50,000/- (as equity) 43%                                                                                                                                                                                                                                                                 |  |  |
| Present salary/drawings from business (estimates) | : | BDT 5,000                                                                                                                                                                                                                                                                                                                                                      |  |  |
| Proposed Salary                                   | : | BDT 5,000                                                                                                                                                                                                                                                                                                                                                      |  |  |
| Size of shop                                      | : | 15ft x 10 ft= 150 square ft                                                                                                                                                                                                                                                                                                                                    |  |  |
| Implementation                                    | : | <ul> <li>The business is planned to be scaled up by investment in goods like</li> <li>Flour,tea,Sugar,Oil,Milk,Dal,e.t.c</li> <li>Average 20% gain on sales.</li> <li>The business is operating by entrepreneur. Existing no employee.</li> <li>The shop rented.</li> <li>Collects goods from Local Feni.</li> <li>Agreed grace period is 3 months.</li> </ul> |  |  |