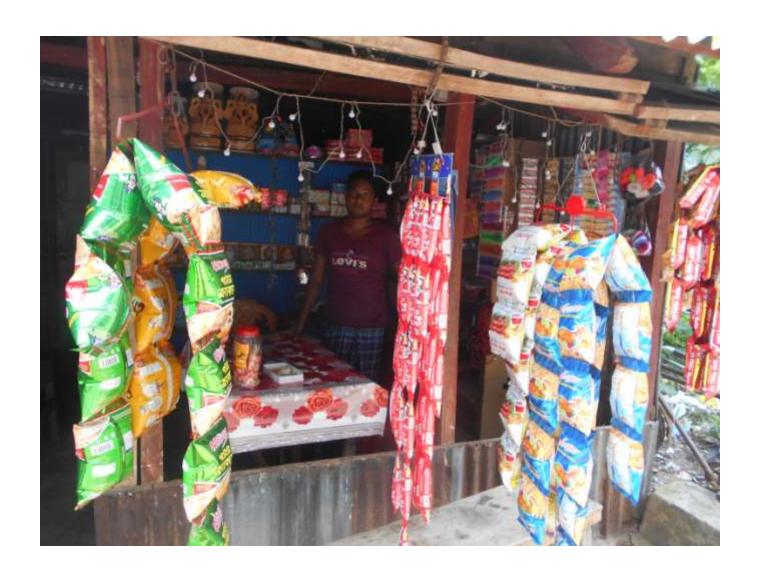

| Proposed Nobin Udyokta Business Info              |   |                                                                                                                                                                                                                                                                                                                                                                |  |  |
|---------------------------------------------------|---|----------------------------------------------------------------------------------------------------------------------------------------------------------------------------------------------------------------------------------------------------------------------------------------------------------------------------------------------------------------|--|--|
| Business Name                                     | : | ONNONA STORE                                                                                                                                                                                                                                                                                                                                                   |  |  |
| Location                                          | : | Karamatiya bazar ,Sonagazi, Feni                                                                                                                                                                                                                                                                                                                               |  |  |
| Total Investment in BDT                           | : | BDT 115,000/-                                                                                                                                                                                                                                                                                                                                                  |  |  |
| Financing                                         | : | Self BDT 65000/- (from existing business) 57% Required Investment BDT 50,000/- (as equity) 43%                                                                                                                                                                                                                                                                 |  |  |
| Present salary/drawings from business (estimates) | : | BDT 5,000                                                                                                                                                                                                                                                                                                                                                      |  |  |
| Proposed Salary                                   | : | BDT 5,000                                                                                                                                                                                                                                                                                                                                                      |  |  |
| Size of shop                                      | : | 15ft x 10 ft= 150 square ft                                                                                                                                                                                                                                                                                                                                    |  |  |
| Implementation                                    | : | <ul> <li>The business is planned to be scaled up by investment in goods like</li> <li>Flour,tea,Sugar,Oil,Milk,Dal,e.t.c</li> <li>Average 20% gain on sales.</li> <li>The business is operating by entrepreneur. Existing no employee.</li> <li>The shop rented.</li> <li>Collects goods from Local Feni.</li> <li>Agreed grace period is 3 months.</li> </ul> |  |  |

# Pictures