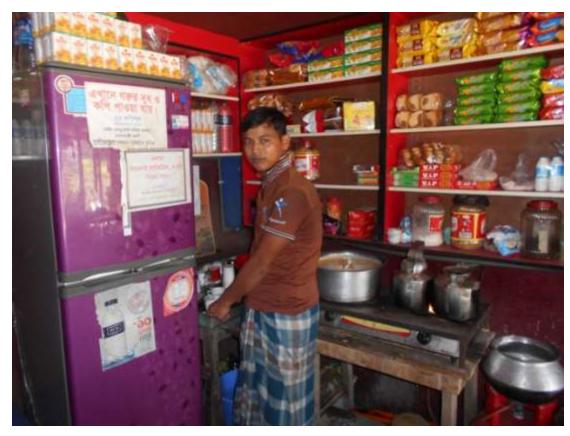

### **Proposed NU Business Name: NUR KORIM COFFEE SHOP**



Project identification and prepared by: Romendronath Haldar Sonagazi.

Project verified by: Susanto Kumar Bishas



| Brief Bio of The Proposed Nobin Udyokta                                                                                                |    |                                                                                                                                                                                     |  |  |  |  |
|----------------------------------------------------------------------------------------------------------------------------------------|----|-------------------------------------------------------------------------------------------------------------------------------------------------------------------------------------|--|--|--|--|
| Name