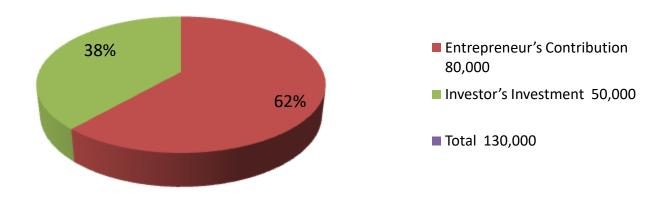

| Investment Breakdown                 |     |               |                 |          |               |                 |                   |
|--------------------------------------|-----|---------------|-----------------|----------|---------------|-----------------|-------------------|
| Existing                             |     |               |                 | Proposed |               |                 |                   |
| Particulars                          | ' ' | Unit<br>Price | Amount<br>(BDT) | ` '      | Unit<br>Price | Amount<br>(BDT) | Proposed<br>Total |
| Sweet,Sugar,Milk, drinks, item e.t.c |     |               | 60,000          |          |               | 50,000          | 110,000           |
|                                      |     |               | 0               |          |               | 0               | 0                 |
| Security                             |     |               | 20,000          |          |               | 0               | 20,000            |
|                                      | 0   | 0             | 80,000          | 0        | 0             | 50,000          | 130,000           |