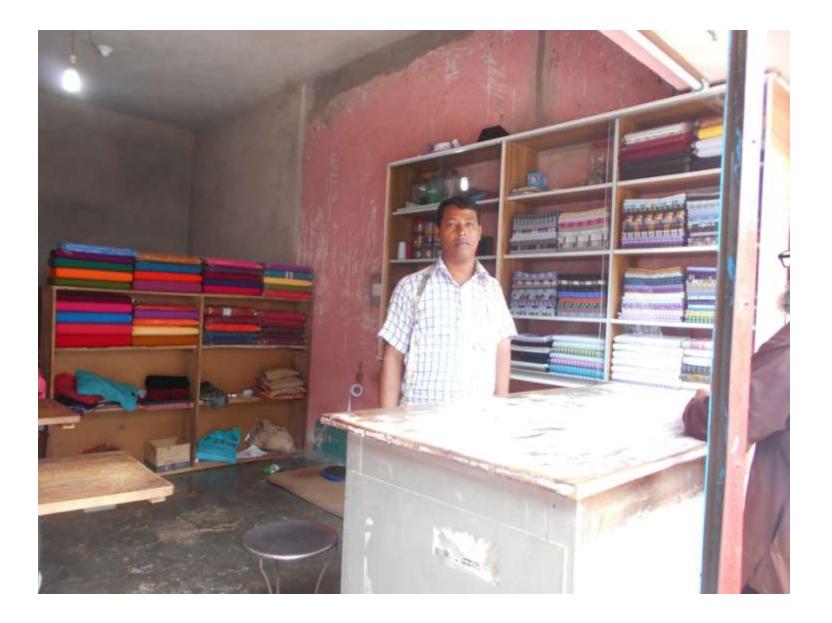

| Proposed Nobin Udyokta Business Info                 |   |                                                                                                                                                                                                                                                                                                                                          |  |  |  |
|------------------------------------------------------|---|------------------------------------------------------------------------------------------------------------------------------------------------------------------------------------------------------------------------------------------------------------------------------------------------------------------------------------------|--|--|--|
| Business Name                                        | : | NEW STAR TAILORS                                                                                                                                                                                                                                                                                                                         |  |  |  |
| Location                                             | : | Karamatiya bazar ,Sonagazi, Feni                                                                                                                                                                                                                                                                                                         |  |  |  |
| Total Investment in BDT                              | : | BDT 163,300/-                                                                                                                                                                                                                                                                                                                            |  |  |  |
| Financing                                            | : | Self BDT 123300/- (from existing business) 71%<br>Required Investment BDT 50,000/- (as equity) 29%                                                                                                                                                                                                                                       |  |  |  |
| Present salary/drawings<br>from business (estimates) | : | BDT 5,000                                                                                                                                                                                                                                                                                                                                |  |  |  |
| Proposed Salary                                      | : | BDT 5,000                                                                                                                                                                                                                                                                                                                                |  |  |  |
| Size of shop                                         | : | 10ft x 20 ft= 200 square ft                                                                                                                                                                                                                                                                                                              |  |  |  |
| Implementation                                       | : | <ul> <li>The business is planned to be scaled up by investment in goods like<br/>-Cloth item e.t.c</li> <li>Average 40% gain on sales.</li> <li>The business is operating by entrepreneur. Existing no employee.</li> <li>The shop rented.</li> <li>Collects goods from Local Feni.</li> <li>Agreed grace period is 3 months.</li> </ul> |  |  |  |

Pictures