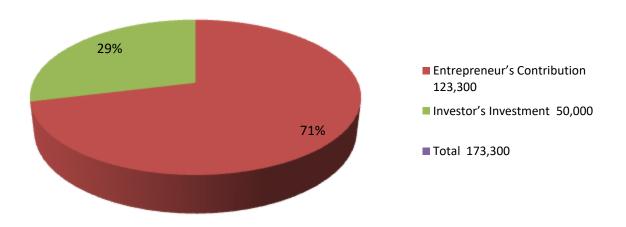

| Investment Breakdown |          |               |                 |   |               |                 |                   |
|----------------------|----------|---------------|-----------------|---|---------------|-----------------|-------------------|
|                      | Proposed |               |                 |   |               |                 |                   |
| Particulars          | Qty.     | Unit<br>Price | Amount<br>(BDT) |   | Unit<br>Price | Amount<br>(BDT) | Proposed<br>Total |
| Cloth item e.t.c     |          |               | 113,300         |   |               | 50,000          | 163,300           |
| Security             |          |               | 10,000          |   |               | 0               | 10,000            |
|                      | 0        | 0             | 123,300         | 0 | 0             | 50,000          | 173,300           |