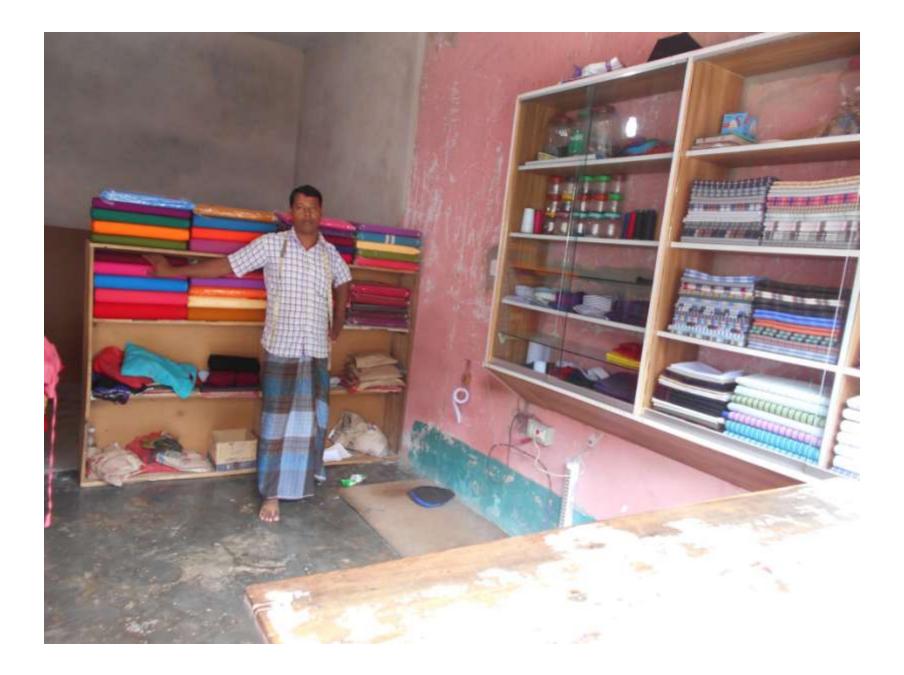

| Proposed Nobin Udyokta Business Info                 |   |                                                                                                                                                                                                                                                                                                                                          |  |  |  |
|------------------------------------------------------|---|------------------------------------------------------------------------------------------------------------------------------------------------------------------------------------------------------------------------------------------------------------------------------------------------------------------------------------------|--|--|--|
| Business Name                                        | : | NEW STAR TAILORS                                                                                                                                                                                                                                                                                                                         |  |  |  |
| Location                                             | : | Karamatiya bazar ,Sonagazi, Feni                                                                                                                                                                                                                                                                                                         |  |  |  |
| Total Investment in BDT                              | : | BDT 163,300/-                                                                                                                                                                                                                                                                                                                            |  |  |  |
| Financing                                            | : | Self BDT 123300/- (from existing business) 71%<br>Required Investment BDT 50,000/- (as equity) 29%                                                                                                                                                                                                                                       |  |  |  |
| Present salary/drawings<br>from business (estimates) | : | BDT 5,000                                                                                                                                                                                                                                                                                                                                |  |  |  |
| Proposed Salary                                      | : | BDT 5,000                                                                                                                                                                                                                                                                                                                                |  |  |  |
| Size of shop                                         | : | 10ft x 20 ft= 200 square ft                                                                                                                                                                                                                                                                                                              |  |  |  |
| Implementation                                       | : | <ul> <li>The business is planned to be scaled up by investment in goods like<br/>-Cloth item e.t.c</li> <li>Average 40% gain on sales.</li> <li>The business is operating by entrepreneur. Existing no employee.</li> <li>The shop rented.</li> <li>Collects goods from Local Feni.</li> <li>Agreed grace period is 3 months.</li> </ul> |  |  |  |

Pictures