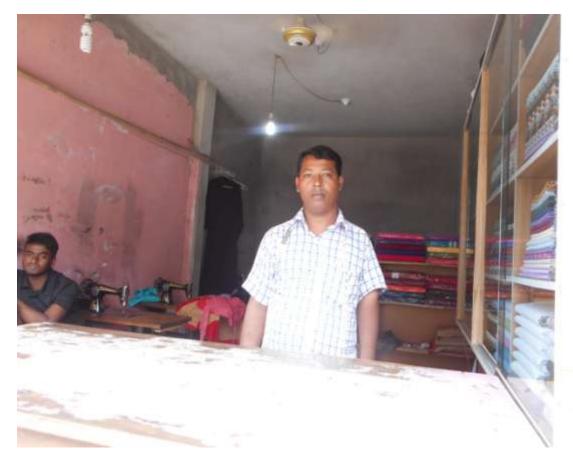

| Proposed Nobin Udyokta Business Info                 |   |                                                                                                                                                                                                                                                                                                                                          |  |  |  |
|------------------------------------------------------|---|------------------------------------------------------------------------------------------------------------------------------------------------------------------------------------------------------------------------------------------------------------------------------------------------------------------------------------------|--|--|--|
| Business Name                                        | : | NEW STAR TAILORS                                                                                                                                                                                                                                                                                                                         |  |  |  |
| Location                                             | : | Karamatiya bazar ,Sonagazi, Feni                                                                                                                                                                                                                                                                                                         |  |  |  |
| Total Investment in BDT                              | : | BDT 163,300/-                                                                                                                                                                                                                                                                                                                            |  |  |  |
| Financing                                            | : | Self BDT 123300/- (from existing business) 71%<br>Required Investment BDT 50,000/- (as equity) 29%                                                                                                                                                                                                                                       |  |  |  |
| Present salary/drawings<br>from business (estimates) | : | BDT 5,000                                                                                                                                                                                                                                                                                                                                |  |  |  |
| Proposed Salary                                      | : | BDT 5,000                                                                                                                                                                                                                                                                                                                                |  |  |  |
| Size of shop                                         | : | 10ft x 20 ft= 200 square ft                                                                                                                                                                                                                                                                                                              |  |  |  |
| Implementation                                       | : | <ul> <li>The business is planned to be scaled up by investment in goods like<br/>-Cloth item e.t.c</li> <li>Average 40% gain on sales.</li> <li>The business is operating by entrepreneur. Existing no employee.</li> <li>The shop rented.</li> <li>Collects goods from Local Feni.</li> <li>Agreed grace period is 3 months.</li> </ul> |  |  |  |

Pictures