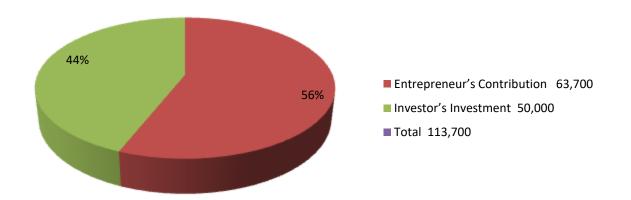

| Proposed Nobin Udyokta Business Info              |   |                                                                                                                                                                                                                                                                                                                                            |  |  |
|---------------------------------------------------|---|--------------------------------------------------------------------------------------------------------------------------------------------------------------------------------------------------------------------------------------------------------------------------------------------------------------------------------------------|--|--|
| Business Name                                     | : | DURJOY DODHI VANDAR                                                                                                                                                                                                                                                                                                                        |  |  |
| Location                                          | : | Karamatiya bazar ,Sonagazi, Feni                                                                                                                                                                                                                                                                                                           |  |  |
| Total Investment in BDT                           | : | BDT 113,700/-                                                                                                                                                                                                                                                                                                                              |  |  |
| Financing                                         | : | Self BDT 63700/- (from existing business) 56%<br>Required Investment BDT 50,000/- (as equity) 44%                                                                                                                                                                                                                                          |  |  |
| Present salary/drawings from business (estimates) | : | BDT 5,000                                                                                                                                                                                                                                                                                                                                  |  |  |
| Proposed Salary                                   | : | BDT 5,000                                                                                                                                                                                                                                                                                                                                  |  |  |
| Size of shop                                      | : | 10ft x 20 ft= 200 square ft                                                                                                                                                                                                                                                                                                                |  |  |
| Implementation                                    | : | <ul> <li>The business is planned to be scaled up by investment in goods like</li> <li>Sweet iteme.t.c</li> <li>Average 15% gain on sales.</li> <li>The business is operating by entrepreneur. Existing no employee.</li> <li>The shop rented.</li> <li>Collects goods from shonagazi.</li> <li>Agreed grace period is 3 months.</li> </ul> |  |  |

| Investment Breakdown |      |               |                 |          |   |                 |                   |
|----------------------|------|---------------|-----------------|----------|---|-----------------|-------------------|
| Existing             |      |               |                 | Proposed |   |                 |                   |
| Particulars          | Qty. | Unit<br>Price | Amount<br>(BDT) | ` '      |   | Amount<br>(BDT) | Proposed<br>Total |
| Sweet iteme.t.c      |      |               | 33,700          |          |   | 50,000          | 83,700            |
| Security             |      |               | 30,000          |          |   | 0               | 30,000            |
|                      | 0    | 0             | 63,700          | 0        | 0 | 50,000          | 113,700           |