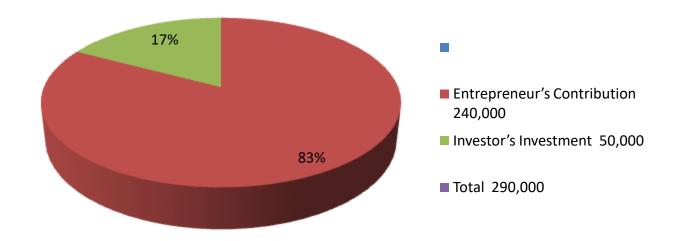

| Proposed Nobin Udyokta Business Info              |   |                                                                                                                                                                                                                                                                                                                                                                         |  |  |  |
|---------------------------------------------------|---|-------------------------------------------------------------------------------------------------------------------------------------------------------------------------------------------------------------------------------------------------------------------------------------------------------------------------------------------------------------------------|--|--|--|
| Business Name                                     | : | ITTADI RECORDING & AUDIO DOKAN                                                                                                                                                                                                                                                                                                                                          |  |  |  |
| Location                                          | : | Main road bazar, porshuram baza, Feni                                                                                                                                                                                                                                                                                                                                   |  |  |  |
| Total Investment in BDT                           | : | BDT 290,000/-                                                                                                                                                                                                                                                                                                                                                           |  |  |  |
| Financing                                         | : | Self BDT 240000/- (from existing business) 83 % Required Investment BDT 50,000/-(as equity) 17%                                                                                                                                                                                                                                                                         |  |  |  |
| Present salary/drawings from business (estimates) | : | BDT 5,000                                                                                                                                                                                                                                                                                                                                                               |  |  |  |
| Proposed Salary                                   | : | BDT 5,000                                                                                                                                                                                                                                                                                                                                                               |  |  |  |
| Size of shop                                      | : | 13 ft x 17 ft= 204 square ft                                                                                                                                                                                                                                                                                                                                            |  |  |  |
| Security of the shop                              | : | 50,000                                                                                                                                                                                                                                                                                                                                                                  |  |  |  |
| Implementation                                    | : | <ul> <li>The business is planned to be scaled up by investment in existing goods like, Cosmetics, Shoes, etc item.</li> <li>Average 20% gain on sale.</li> <li>The business is operating by entrepreneur. Existing 0 employee.</li> <li>He is doing his business in rent place.</li> <li>Collects goods from Dhaka</li> <li>Agreed grace period is 3 months.</li> </ul> |  |  |  |

| Investment Breakdown |      |       |         |          |       |        |          |
|----------------------|------|-------|---------|----------|-------|--------|----------|
| Existing             |      |       |         | Proposed |       |        |          |
| Particulars          | Qty. | Unit  | Amount  | Qty.     | Unit  | Amount | Proposed |
|                      |      | Price | (BDT)   |          | Price | (BDT)  | Total    |
|                      |      |       | 190,000 |          |       | 50,000 | 240,000  |
| Cosmetics,           |      |       |         |          |       |        |          |
| Shoes, etc item.     |      |       |         |          |       |        |          |
|                      |      |       | 0       |          |       | 0      | 0        |
| Security             |      |       | 50,000  |          |       | 0      | 50,000   |
|                      | 0    | 0     | 240,000 | 0        | 0     | 50,000 | 290,000  |