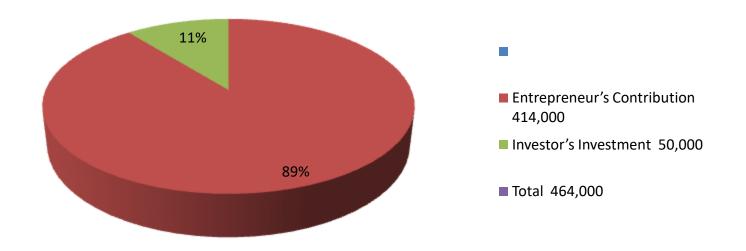

| Investment Breakdown |      |               |                 |      |               |                 |                   |  |
|----------------------|------|---------------|-----------------|------|---------------|-----------------|-------------------|--|
| Existing             |      |               |                 |      | Proposed      |                 |                   |  |
| Particulars          | Qty. | Unit<br>Price | Amount<br>(BDT) | Qty. | Unit<br>Price | Amount<br>(BDT) | Proposed<br>Total |  |
| cloth                |      |               | 364,000         |      |               | 50,000          | 414,000           |  |
|                      |      |               | 0               |      |               | 0               | 0                 |  |
| Security             |      |               | 50,000          |      |               | 0               | 50,000            |  |
|                      | 0    | 0             | 414,000         | 0    | 0             | 50,000          | 464,000           |  |