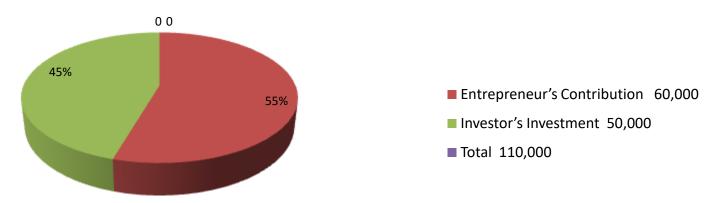

| Proposed Nobin Udyokta Business Info              |   |                                                                                                                                                                                                                                                                                                                                                         |  |  |
|---------------------------------------------------|---|---------------------------------------------------------------------------------------------------------------------------------------------------------------------------------------------------------------------------------------------------------------------------------------------------------------------------------------------------------|--|--|
| Business Name                                     | : | MOMIN STORE                                                                                                                                                                                                                                                                                                                                             |  |  |
| Location                                          | : | Sonagazi Road, Lalpol, Feni                                                                                                                                                                                                                                                                                                                             |  |  |
| Total Investment in BDT                           | : | BDT 110,000/-                                                                                                                                                                                                                                                                                                                                           |  |  |
| Financing                                         | : | Self BDT 60,000/- (from existing business) 55% Required Investment BDT 50,000/- (as equity) 45%                                                                                                                                                                                                                                                         |  |  |
| Present salary/drawings from business (estimates) | : | BDT 5,000                                                                                                                                                                                                                                                                                                                                               |  |  |
| Proposed Salary                                   | : | BDT 5,000                                                                                                                                                                                                                                                                                                                                               |  |  |
| Size of shop                                      | : | 10 ft x 12 ft = 120 square ft                                                                                                                                                                                                                                                                                                                           |  |  |
| Security                                          | : | Nill                                                                                                                                                                                                                                                                                                                                                    |  |  |
| Implementation                                    | • | <ul> <li>The business is planned to be scaled up by investment in existing goods like; Tea, Biscuit, Cold Drink etc.</li> <li>Average 15% gain on sales.</li> <li>The shop is rented.</li> <li>The business is operating by entrepreneur. Existing no employee.</li> <li>Collects goods from Feni.</li> <li>Agreed grace period is 3 months.</li> </ul> |  |  |