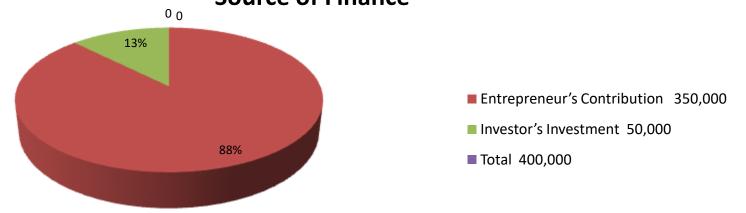

#### **Source of Finance**

| Financial Projection (BDT)                |       |         |         |  |  |
|-------------------------------------------|-------|---------|---------|--|--|
| Particular                                | Daily | Monthly | Year 1  |  |  |
| Revenue(Sales)                            |       |         |         |  |  |
| Akashi Wood, Gamary, Koroi, Furniture etc |       | 160,000 | 1920000 |  |  |
| Total Sales (A)                           |       | 160,000 | 1920000 |  |  |
| Less Variable Expense                     |       |         |         |  |  |
| Akashi Wood, Gamary, Koroi, Furniture etc |       | 104,000 | 1248000 |  |  |
| Total variable Expense (B)                |       | 104,000 | 1248000 |  |  |
| Contribution Margin (CM) [C=(A-B)         |       | 56,000  | 672,000 |  |  |
| Less Variable Expense                     |       |         |         |  |  |
| Rent                                      |       | 1,200   | 14,400  |  |  |
| Electricity bill                          |       | 800     | 9,600   |  |  |
|                                           |       |         |         |  |  |