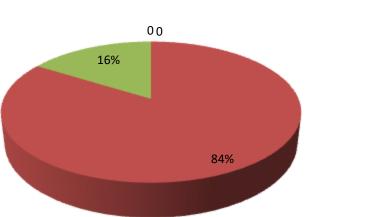

| Proposed Nobin Udyokta Business Info                 |   |                                                                                                                                                                                                                                                                                                                                                                                  |  |  |
|------------------------------------------------------|---|----------------------------------------------------------------------------------------------------------------------------------------------------------------------------------------------------------------------------------------------------------------------------------------------------------------------------------------------------------------------------------|--|--|
| Business Name                                        | : | MONOWARA REFRIGERATION & ELECTRONICS                                                                                                                                                                                                                                                                                                                                             |  |  |
| Location                                             | : | Sundarpur Bazar, Feni.                                                                                                                                                                                                                                                                                                                                                           |  |  |
| Total Investment in BDT                              | : | BDT 310,000/-                                                                                                                                                                                                                                                                                                                                                                    |  |  |
| Financing                                            | : | Self BDT 260,000/- (from existing business) 84%<br>Required Investment BDT 50,000/- (as equity) 16%                                                                                                                                                                                                                                                                              |  |  |
| Present salary/drawings<br>from business (estimates) | : | BDT 5,000                                                                                                                                                                                                                                                                                                                                                                        |  |  |
| Proposed Salary                                      | : | BDT 5,000                                                                                                                                                                                                                                                                                                                                                                        |  |  |
| Size of shop                                         | : | 10 ft x 15 ft= 150 square ft                                                                                                                                                                                                                                                                                                                                                     |  |  |
| Security                                             | : | 30,000                                                                                                                                                                                                                                                                                                                                                                           |  |  |
| Implementation                                       | : | <ul> <li>The business is planned to be scaled up by investment in existing goods like; Refrigerator, Compressor, Parts etc</li> <li>Average 60% gain on sales.</li> <li>The shop is rented.</li> <li>The business is operating by entrepreneur. Existing 02 employee.</li> <li>Collects goods from Feni, Dhaka, Chittagong.</li> <li>Agreed grace period is 3 months.</li> </ul> |  |  |