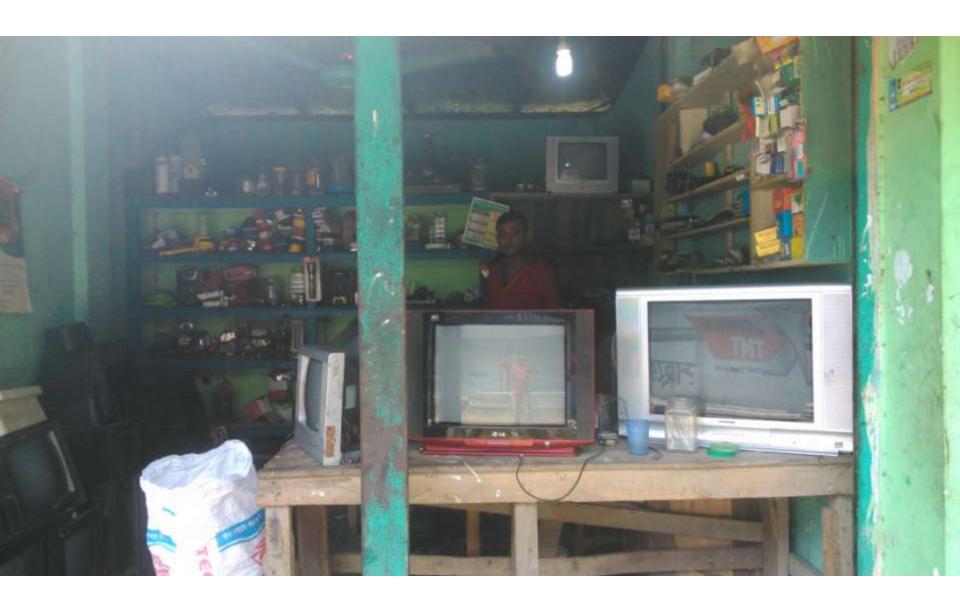

# Pictures

| Proposed Nobin Udyokta Business Info              |   |                                                                                                                                                                                                                                                                                                                                                               |  |  |
|---------------------------------------------------|---|---------------------------------------------------------------------------------------------------------------------------------------------------------------------------------------------------------------------------------------------------------------------------------------------------------------------------------------------------------------|--|--|
| Business Name                                     | : | STR SERVICING CENTER                                                                                                                                                                                                                                                                                                                                          |  |  |
| Location                                          | : | Lokhyara Bazar,Feni.                                                                                                                                                                                                                                                                                                                                          |  |  |
| Total Investment in BDT                           | : | BDT 200,000/-                                                                                                                                                                                                                                                                                                                                                 |  |  |
| Financing                                         | : | Self BDT 150,000/- (from existing business) 75% Required Investment BDT 50,000/- (as equity) 25%                                                                                                                                                                                                                                                              |  |  |
| Present salary/drawings from business (estimates) | : | BDT 5,000                                                                                                                                                                                                                                                                                                                                                     |  |  |
| Proposed Salary                                   | : | BDT 5,000                                                                                                                                                                                                                                                                                                                                                     |  |  |
| Size of shop                                      | : | 10 ft x 12 ft= 120 square ft                                                                                                                                                                                                                                                                                                                                  |  |  |
| Security                                          | : | Nill                                                                                                                                                                                                                                                                                                                                                          |  |  |
| Implementation                                    | : | <ul> <li>The business is planned to be scaled up by investment in existing goods like; TV Parts, Mobile parts, etc</li> <li>Average 100% gain on sales.</li> <li>The shop is rented.</li> <li>The business is operating by entrepreneur. Existing no employee.</li> <li>Collects goods from Feni, Dhaka.</li> <li>Agreed grace period is 3 months.</li> </ul> |  |  |