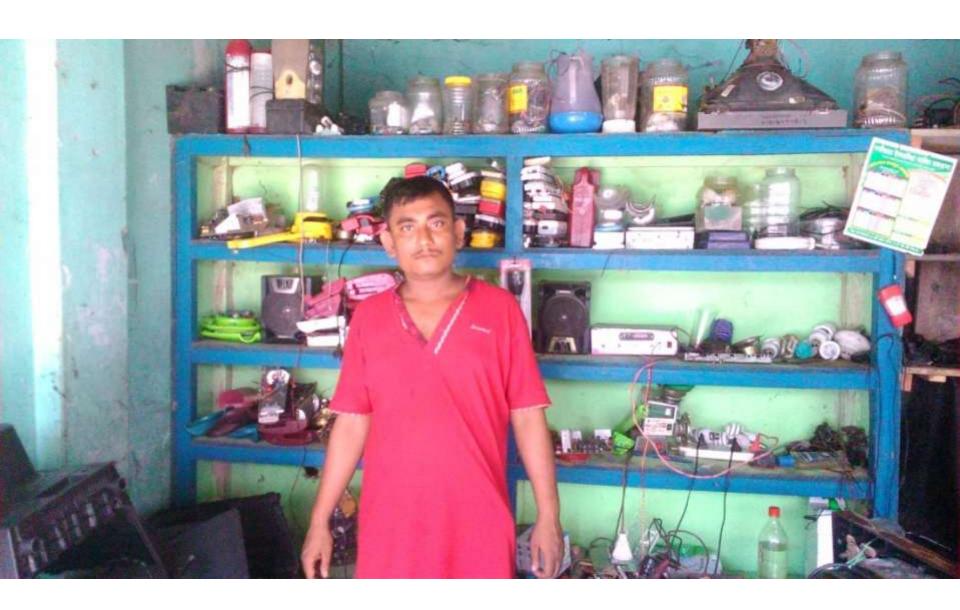

# Pictures

| Proposed Nobin Udyokta Business Info              |   |                                                                                                                                                                                                                                                                                                                                                               |  |  |
|---------------------------------------------------|---|---------------------------------------------------------------------------------------------------------------------------------------------------------------------------------------------------------------------------------------------------------------------------------------------------------------------------------------------------------------|--|--|
| Business Name                                     | : | STR SERVICING CENTER                                                                                                                                                                                                                                                                                                                                          |  |  |
| Location                                          | : | Lokhyara Bazar,Feni.                                                                                                                                                                                                                                                                                                                                          |  |  |
| Total Investment in BDT                           | : | BDT 200,000/-                                                                                                                                                                                                                                                                                                                                                 |  |  |
| Financing                                         | : | Self BDT 150,000/- (from existing business) 75% Required Investment BDT 50,000/- (as equity) 25%                                                                                                                                                                                                                                                              |  |  |
| Present salary/drawings from business (estimates) | : | BDT 5,000                                                                                                                                                                                                                                                                                                                                                     |  |  |
| Proposed Salary                                   | : | BDT 5,000                                                                                                                                                                                                                                                                                                                                                     |  |  |
| Size of shop                                      | : | 10 ft x 12 ft= 120 square ft                                                                                                                                                                                                                                                                                                                                  |  |  |
| Security                                          | : | Nill                                                                                                                                                                                                                                                                                                                                                          |  |  |
| Implementation                                    | : | <ul> <li>The business is planned to be scaled up by investment in existing goods like; TV Parts, Mobile parts, etc</li> <li>Average 100% gain on sales.</li> <li>The shop is rented.</li> <li>The business is operating by entrepreneur. Existing no employee.</li> <li>Collects goods from Feni, Dhaka.</li> <li>Agreed grace period is 3 months.</li> </ul> |  |  |