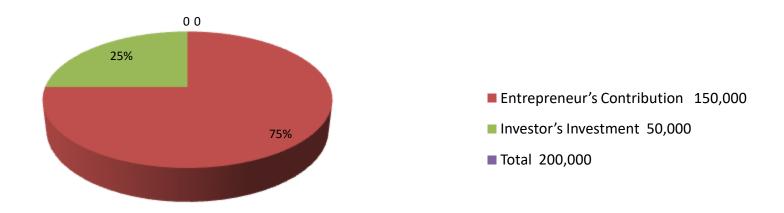

#### **Investment Breakdown**

|                    | Proposed |            |        |     |                   |        |          |
|--------------------|----------|------------|--------|-----|-------------------|--------|----------|
| Particulars        | Qty.     | Unit Price | Amount | Qty | <b>Unit Price</b> | Amount | Proposed |
|                    |          |            | (BDT)  |     |                   | (BDT)  | Total    |
| TV                 | 15       | 5000       | 75,000 | 0   | 0                 | 0      | 75,000   |
| light              | 30       | 2000       | 60,000 | 0   | 0                 | 0      | 60,000   |
| Mobile accessories | 0        | 0          | 10,000 | 0   | 0                 | 0      | 10,000   |
| TV Cerkit          | 0        | 0          | 30,000 | 40  | 1200              | 48,000 | 78,000   |
| Speker             | 5        | 1500       | 7,500  | 0   | 0                 | 0      | 7,500    |
| Stublizer          | 2        | 1500       | 3,000  | 0   | 0                 | 0      | 3,000    |
| Tools              | 0        | 0          | 20,000 | 0   | 0                 | 2,000  | 22,000   |
| Others             | 0        | 0          | 12,000 | 0   | 0                 | 0      | 12,000   |
| Total              | 52       | 10000      | 150000 | 40  | 1200              | 50,000 | 200000   |