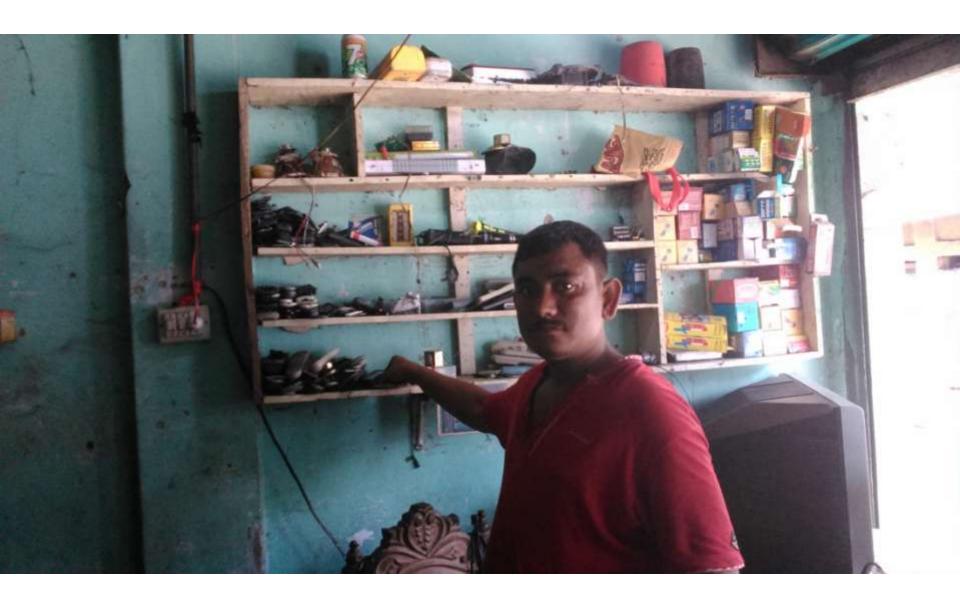

# Pictures

| Proposed Nobin Udyokta Business Info              |   |                                                                                                                                                                                                                                                                                                                                                               |  |  |
|---------------------------------------------------|---|---------------------------------------------------------------------------------------------------------------------------------------------------------------------------------------------------------------------------------------------------------------------------------------------------------------------------------------------------------------|--|--|
| Business Name                                     | : | STR SERVICING CENTER                                                                                                                                                                                                                                                                                                                                          |  |  |
| Location                                          | : | Lokhyara Bazar,Feni.                                                                                                                                                                                                                                                                                                                                          |  |  |
| Total Investment in BDT                           | : | BDT 200,000/-                                                                                                                                                                                                                                                                                                                                                 |  |  |
| Financing                                         | : | Self BDT 150,000/- (from existing business) 75% Required Investment BDT 50,000/- (as equity) 25%                                                                                                                                                                                                                                                              |  |  |
| Present salary/drawings from business (estimates) | : | BDT 5,000                                                                                                                                                                                                                                                                                                                                                     |  |  |
| Proposed Salary                                   | : | BDT 5,000                                                                                                                                                                                                                                                                                                                                                     |  |  |
| Size of shop                                      | : | 10 ft x 12 ft= 120 square ft                                                                                                                                                                                                                                                                                                                                  |  |  |
| Security                                          | : | Nill                                                                                                                                                                                                                                                                                                                                                          |  |  |
| Implementation                                    | : | <ul> <li>The business is planned to be scaled up by investment in existing goods like; TV Parts, Mobile parts, etc</li> <li>Average 100% gain on sales.</li> <li>The shop is rented.</li> <li>The business is operating by entrepreneur. Existing no employee.</li> <li>Collects goods from Feni, Dhaka.</li> <li>Agreed grace period is 3 months.</li> </ul> |  |  |