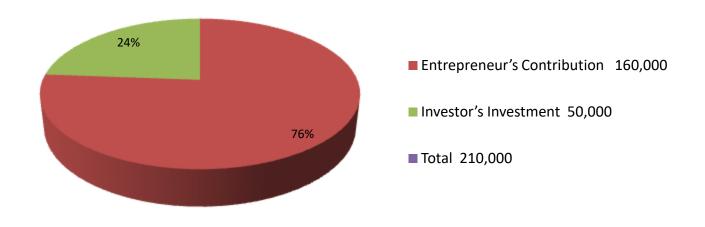

| Investment Breakdown |          |          |                |  |  |
|----------------------|----------|----------|----------------|--|--|
| Particulars          | Existing | Proposed | Proposed Total |  |  |
| Galbonej pipe        | 19,000   | 19,000   | 38,000         |  |  |
| Squer bar            | 24,800   | 12,400   | 37,200         |  |  |
| Plet bar             | 12,000   | 18,600   | 30,600         |  |  |
| Angel                | 24,000   | 0        | 24,000         |  |  |
| Z-bar                | 12,200   | 0        | 12,200         |  |  |
| Others               | 18,000   | 0        | 18,000         |  |  |
| Security             | 50,000   | 0        | 50,000         |  |  |
|                      | 0        | 0        | 0              |  |  |
|                      | 0        | 0        | 0              |  |  |
| Total                | 160,000  | 50,000   | 210,000        |  |  |