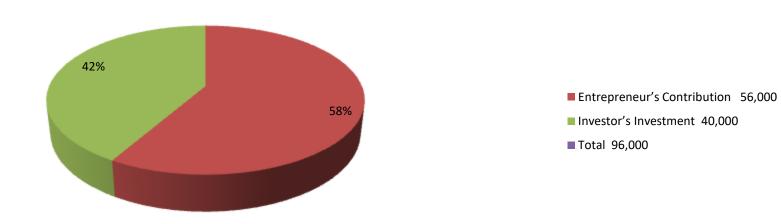

| Proposed Nobin Udyokta Business Info              |   |                                                                                                                                                                                                                                                                                      |  |  |  |
|---------------------------------------------------|---|--------------------------------------------------------------------------------------------------------------------------------------------------------------------------------------------------------------------------------------------------------------------------------------|--|--|--|
| Business Name                                     | : | TAPOS STORE                                                                                                                                                                                                                                                                          |  |  |  |
| Location                                          | : | Vill:RESHEPARA P.O ;VAGAR P.S: KARANIGONJ Dist: DHAKA                                                                                                                                                                                                                                |  |  |  |
| Total Investment in BDT                           | : | BDT 96000/-                                                                                                                                                                                                                                                                          |  |  |  |
| Financing                                         | : | Self BDT 56000/- (from existing business)58 % Required Investment BDT 40000/- (as equity) 42%                                                                                                                                                                                        |  |  |  |
| Present salary/drawings from business (estimates) | : | BDT 5,000/-                                                                                                                                                                                                                                                                          |  |  |  |
| Proposed Salary                                   | : | BDT 5,000/-                                                                                                                                                                                                                                                                          |  |  |  |
| Size of shop                                      | : | 15 ft x 10 ft= 150square ft                                                                                                                                                                                                                                                          |  |  |  |
| Security of the shop                              | : | Nil                                                                                                                                                                                                                                                                                  |  |  |  |
| Implementation                                    | : | <ul> <li>The business is planned to be scaled up by investment in existing Condance Milk Biscut Coul etc.</li> <li>Average 15% gain on sales.</li> <li>The business is operating by entrepreneur.</li> <li>The business is won.</li> <li>Agreed grace period is 3 months.</li> </ul> |  |  |  |

| Investment Breakdown |          |            |       |                      |          |                   |       |                   |
|----------------------|----------|------------|-------|----------------------|----------|-------------------|-------|-------------------|
| Particulars          | Existing |            |       | Proposed Particulars |          |                   |       | Proposed<br>Total |
|                      | Quantity | Unit Price | Price |                      | Quantity | <b>Unit Price</b> | Price |                   |
| Condace Milk         | 100      | 50         | 5000  |                      |          |                   |       |                   |
| Biscut               | 200      | 30         | 6000  |                      |          |                   |       |                   |
| Coul                 | 10       | 2500       | 25000 |                      | 16       | 2500              | 40000 |                   |
| Chips                | 1000     | 10         | 10000 |                      |          |                   |       |                   |
| ata                  | 10       | 1000       | 10000 |                      |          |                   |       |                   |
| Total                |          |            | 56000 |                      |          |                   | 40000 | 96000             |