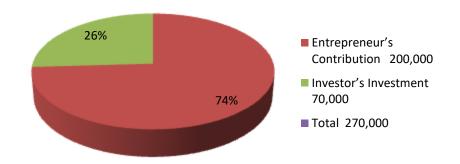

| Proposed Nobin Udyokta Business Info              |   |                                                                                                                                                                                                                                                                    |  |  |  |
|---------------------------------------------------|---|--------------------------------------------------------------------------------------------------------------------------------------------------------------------------------------------------------------------------------------------------------------------|--|--|--|
| Business Name                                     | : | BEKAS LEATHER                                                                                                                                                                                                                                                      |  |  |  |
| Location                                          | : | Vill:RESHEPARA P.O ;VAGAR P.S: KARANIGONJ Dist: DHAKA                                                                                                                                                                                                              |  |  |  |
| Total Investment in BDT                           | : | BDT 270000/-                                                                                                                                                                                                                                                       |  |  |  |
| Financing                                         | : | Self BDT 200000/- (from existing business)74% Required Investment BDT 70000/- (as equity) 26%                                                                                                                                                                      |  |  |  |
| Present salary/drawings from business (estimates) | : | BDT 5,000/-                                                                                                                                                                                                                                                        |  |  |  |
| Proposed Salary                                   | : | BDT 5,000/-                                                                                                                                                                                                                                                        |  |  |  |
| Size of shop                                      | : | 30 ft x 10 ft= 300square ft                                                                                                                                                                                                                                        |  |  |  |
| Security of the shop                              | : | Nil                                                                                                                                                                                                                                                                |  |  |  |
| Implementation                                    | : | <ul> <li>The business is planned to be scaled up by investment in existing Leather etc.</li> <li>Average 15% gain on sales.</li> <li>The business is operating by entrepreneur.</li> <li>The business is won.</li> <li>Agreed grace period is 3 months.</li> </ul> |  |  |  |