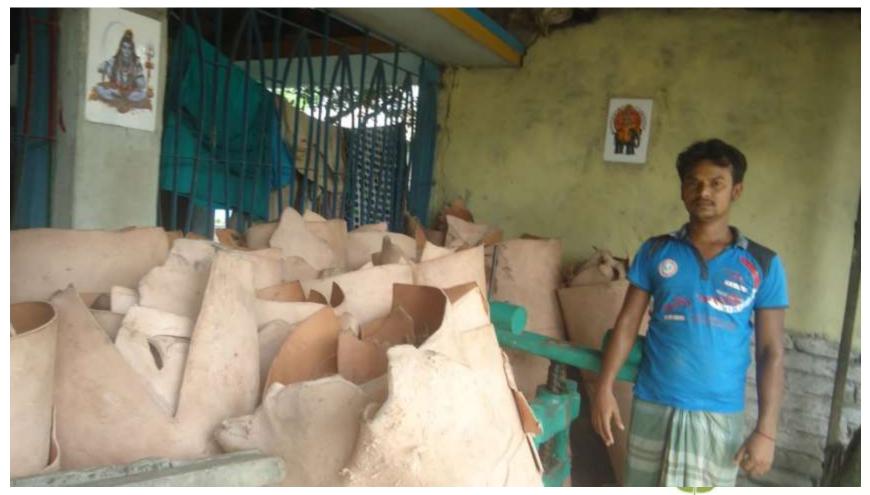

### **Proposed NU Business Name:BEKAS LEATHER**



Project identification and prepared by: Md. SHIRAJUL ISLAM

Project verified by: Md. Shamsul Arefin



Grameen Shakti Samajik Byabosha Ltd.

| Brief Bio of The Proposed Nobin Udyokta                                                                                                         |       |                                                                                                                                                                                                     |  |  |  |
|-------------------------------------------------------------------------------------------------------------------------------------------------|-------|-------------------------------------------------------------------------------------------------------------------------------------------