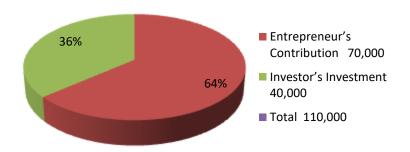

| Investment Breakdown |                      |            |       |             |          |                   |       |                   |
|----------------------|----------------------|------------|-------|-------------|----------|-------------------|-------|-------------------|
| Particulars          | Existing Particulars |            |       | Particulars | Proposed |                   |       | Proposed<br>Total |
|                      | Quantity             | Unit Price | Price |             | Quantity | <b>Unit Price</b> | Price |                   |
| Mobaile              | 30                   | 1500       | 45000 |             | 20       | 2000              | 40000 |                   |
| cerger               | 50                   | 140        | 7000  |             |          |                   |       |                   |
| cergerlight          | 10                   | 600        | 6000  |             |          |                   |       |                   |
| kabol                | 100                  | 60         | 6000  |             |          |                   |       |                   |
| Power cap            | 5                    | 600        | 3000  |             |          |                   |       |                   |
| headphone            | 20                   | 250        | 3000  |             |          |                   |       |                   |
| Total                |                      |            | 70000 |             |          |                   | 40000 | 110000            |