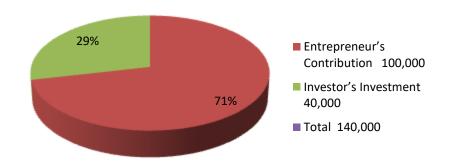

| Proposed Nobin Udyokta Business Info              |   |                                                                                                                                                                                                                                                                                          |  |  |
|---------------------------------------------------|---|------------------------------------------------------------------------------------------------------------------------------------------------------------------------------------------------------------------------------------------------------------------------------------------|--|--|
| Business Name                                     | : | ZOBAYER COMPUTER & MOBAILE                                                                                                                                                                                                                                                               |  |  |
| Location                                          | : | ViLL: GOALKHALI P.O: Rohitpur P.S: KARANIGONJ Dist: DHAKA                                                                                                                                                                                                                                |  |  |
| Total Investment in BDT                           | : | But/-140000/-                                                                                                                                                                                                                                                                            |  |  |
| Financing                                         | : | Self BDT 100000/- (from existing business)71%                                                                                                                                                                                                                                            |  |  |
|                                                   |   | Required Investment BDT 40000/- (as equity) 29%                                                                                                                                                                                                                                          |  |  |
| Present salary/drawings from business (estimates) | : | BDT 5,000/-                                                                                                                                                                                                                                                                              |  |  |
| Proposed Salary                                   | : | BDT 5,000/-                                                                                                                                                                                                                                                                              |  |  |
| Size of shop                                      | : | 12 ft x 05 ft= 60square ft                                                                                                                                                                                                                                                               |  |  |
| Security of the shop                              | : | Nil                                                                                                                                                                                                                                                                                      |  |  |
| Implementation                                    | : | <ul> <li>The business is planned to be scaled up by investment in existing Computer Mobile chaing Others etc.</li> <li>Average 15% gain on sales.</li> <li>The business is operating by entrepreneur.</li> <li>The business is won.</li> <li>Agreed grace period is 3 months.</li> </ul> |  |  |