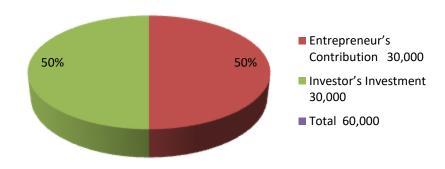

| Proposed Nobin Udyokta Business Info                 |   |                                                                                                                                                                                                                                                                                            |  |  |  |
|------------------------------------------------------|---|--------------------------------------------------------------------------------------------------------------------------------------------------------------------------------------------------------------------------------------------------------------------------------------------|--|--|--|
| Business Name                                        | : | ANISUR TEA STORE                                                                                                                                                                                                                                                                           |  |  |  |
| Location                                             | : | VILL: ANARPUR P.O : ROHITPUR P.S: KARANIGONJ Dist: DHAKA                                                                                                                                                                                                                                   |  |  |  |
| Total Investment in BDT                              | : | But/-60000/-                                                                                                                                                                                                                                                                               |  |  |  |
| Financing                                            | : | Self BDT 30000/- (from existing business)50%<br>Required Investment BDT 30000/- (as equity) 50%                                                                                                                                                                                            |  |  |  |
| Present salary/drawings<br>from business (estimates) | : | BDT 5,000/-                                                                                                                                                                                                                                                                                |  |  |  |
| Proposed Salary                                      | : | BDT 5,000/-                                                                                                                                                                                                                                                                                |  |  |  |
| Size of shop                                         | : | 10 ft x 5ft= 50 square ft                                                                                                                                                                                                                                                                  |  |  |  |
| Security of the shop                                 | : | Nil                                                                                                                                                                                                                                                                                        |  |  |  |
| Implementation                                       | : | <ul> <li>The business is planned to be scaled up by investment in existing Gaser Cula &amp;cilender Others etc.</li> <li>Average 15% gain on sales.</li> <li>The business is operating by entrepreneur.</li> <li>The business is won.</li> <li>Agreed grace period is 3 months.</li> </ul> |  |  |  |

| Investment Breakdown |          |            |       |             |          |            |       |                   |
|----------------------|----------|------------|-------|-------------|----------|------------|-------|-------------------|
| Particulars          | Existing |            |       | Particulars | Proposed |            |       | Proposed<br>Total |
|                      | Quantity | Unit Price | Price |             | Quantity | Unit Price | Price |                   |
| Gaser cula           | 1        | 2500       | 2500  |             | Mudimal  |            | 30000 |                   |
| celindar             | 1        | 2500       | 2500  |             |          |            |       |                   |
| Others               |          |            | 25000 |             |          |            |       |                   |
| Total                |          |            | 30000 |             |          |            | 30000 | 60000             |