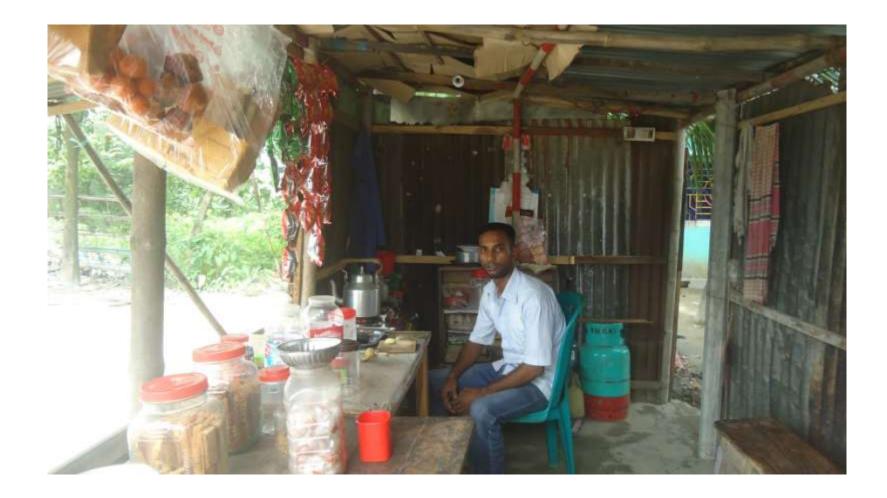

| Proposed Nobin Udyokta Business Info                 |   |                                                                                                                                                                                                                                                                                            |  |  |  |
|------------------------------------------------------|---|--------------------------------------------------------------------------------------------------------------------------------------------------------------------------------------------------------------------------------------------------------------------------------------------|--|--|--|
| Business Name                                        | : | ANISUR TEA STORE                                                                                                                                                                                                                                                                           |  |  |  |
| Location                                             | : | VILL: ANARPUR P.O : ROHITPUR P.S: KARANIGONJ Dist: DHAKA                                                                                                                                                                                                                                   |  |  |  |
| Total Investment in BDT                              | : | But/-60000/-                                                                                                                                                                                                                                                                               |  |  |  |
| Financing                                            | : | Self BDT 30000/- (from existing business)50%<br>Required Investment BDT 30000/- (as equity) 50%                                                                                                                                                                                            |  |  |  |
| Present salary/drawings<br>from business (estimates) | : | BDT 5,000/-                                                                                                                                                                                                                                                                                |  |  |  |
| Proposed Salary                                      | : | BDT 5,000/-                                                                                                                                                                                                                                                                                |  |  |  |
| Size of shop                                         | : | 10 ft x 5ft= 50 square ft                                                                                                                                                                                                                                                                  |  |  |  |
| Security of the shop                                 | : | Nil                                                                                                                                                                                                                                                                                        |  |  |  |
| Implementation                                       | : | <ul> <li>The business is planned to be scaled up by investment in existing Gaser Cula &amp;cilender Others etc.</li> <li>Average 15% gain on sales.</li> <li>The business is operating by entrepreneur.</li> <li>The business is won.</li> <li>Agreed grace period is 3 months.</li> </ul> |  |  |  |

Pictures