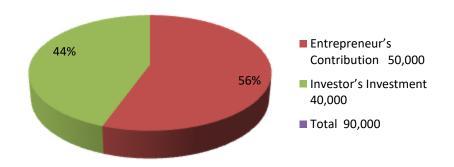

| Proposed Nobin Udyokta Business Info              |                                                 |                                                                                                                                                                                                                                                                                |  |  |  |
|---------------------------------------------------|-------------------------------------------------|--------------------------------------------------------------------------------------------------------------------------------------------------------------------------------------------------------------------------------------------------------------------------------|--|--|--|
| Business Name                                     | :                                               | DIPOK CHANDRA STORE                                                                                                                                                                                                                                                            |  |  |  |
| Location                                          | :                                               | VILL:ROHITPUR P.O : ROHITPUR P.S: KARANIGONJ Dist: DHAKA                                                                                                                                                                                                                       |  |  |  |
| Total Investment in BDT                           | :                                               | But/-90000/-                                                                                                                                                                                                                                                                   |  |  |  |
| Financing                                         | :                                               | Self BDT 50000/- (from existing business)56%                                                                                                                                                                                                                                   |  |  |  |
|                                                   | Required Investment BDT 40000/- (as equity) 44% |                                                                                                                                                                                                                                                                                |  |  |  |
| Present salary/drawings from business (estimates) | :                                               | BDT 5,000/-                                                                                                                                                                                                                                                                    |  |  |  |
| Proposed Salary                                   | :                                               | BDT 5,000/-                                                                                                                                                                                                                                                                    |  |  |  |
| Size of shop                                      | :                                               | 15 ft x 08 ft= 120square ft                                                                                                                                                                                                                                                    |  |  |  |
| Security of the shop                              | :                                               | Nil                                                                                                                                                                                                                                                                            |  |  |  |
| Implementation                                    | :                                               | <ul> <li>The business is planned to be scaled up by investment in existing Copy Massion Others etc.</li> <li>Average 15% gain on sales.</li> <li>The business is operating by entrepreneur.</li> <li>The business is won.</li> <li>Agreed grace period is 3 months.</li> </ul> |  |  |  |

| Investment Breakdown |          |            |             |          |          |            |                   |       |
|----------------------|----------|------------|-------------|----------|----------|------------|-------------------|-------|
| Particulars Existing |          |            | Particulars | Proposed |          |            | Proposed<br>Total |       |
|                      | Quantity | Unit Price | Price       |          | Quantity | Unit Price | Price             |       |
| Copy Massion         | 1        | 25000      | 25000       |          |          | Mudimal    | 40000             |       |
| Others               |          |            | 25000       |          |          |            |                   |       |
| Total                |          |            | 50000       |          |          |            | 40000             | 90000 |