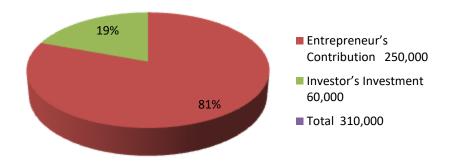

| Proposed Nobin Udyokta Business Info              |          |                                                                                                                                                                                                                                                                                    |  |  |
|---------------------------------------------------|----------|------------------------------------------------------------------------------------------------------------------------------------------------------------------------------------------------------------------------------------------------------------------------------------|--|--|
| Business Name                                     | :        | ARABIYAN BOROKA HOUJ                                                                                                                                                                                                                                                               |  |  |
| Location                                          | :        | VILL: ROHITPUR PURBO P.O : ROHITPUR P.S: KARANIGONJ Dist: DHAKA                                                                                                                                                                                                                    |  |  |
| Total Investment in BDT                           | :        | But/-310000/-                                                                                                                                                                                                                                                                      |  |  |
| Financing                                         | <b>:</b> | Self BDT 250000/- (from existing business)81% Required Investment BDT 60000/- (as equity) 19%                                                                                                                                                                                      |  |  |
| Present salary/drawings from business (estimates) | :        | BDT 5,000/-                                                                                                                                                                                                                                                                        |  |  |
| Proposed Salary                                   | :        | BDT 5,000/-                                                                                                                                                                                                                                                                        |  |  |
| Size of shop                                      | :        | 60 ft x 40ft= 2400 square ft                                                                                                                                                                                                                                                       |  |  |
| Security of the shop                              | :        | Nil                                                                                                                                                                                                                                                                                |  |  |
| Implementation                                    | :        | <ul> <li>The business is planned to be scaled up by investment in existing Salai Massion janarator etc.</li> <li>Average 15% gain on sales.</li> <li>The business is operating by entrepreneur.</li> <li>The business is won.</li> <li>Agreed grace period is 3 months.</li> </ul> |  |  |

| Investment Breakdown |          |            |             |                      |          |                   |                   |        |
|----------------------|----------|------------|-------------|----------------------|----------|-------------------|-------------------|--------|
| Existing Particulars |          |            | Particulars | Proposed Particulars |          |                   | Proposed<br>Total |        |
|                      | Quantity | Unit Price | Price       |                      | Quantity | <b>Unit Price</b> | Price             |        |
| Salai Massion        | 12       | 20000      | 200000      |                      | 3        | 20000             | 60000             |        |
| Janarator            | 1        | 10000      | 10000       |                      |          |                   |                   |        |
| Total                |          |            | 250000      |                      |          |                   | 60000             | 310000 |