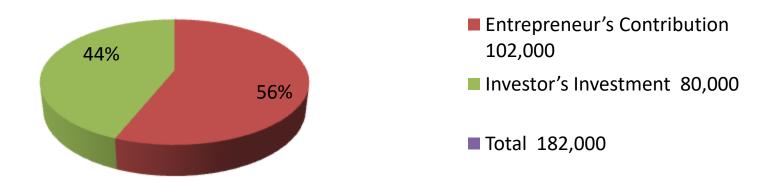

| Investment Breakdown |          |          |                |  |  |
|----------------------|----------|----------|----------------|--|--|
| Particulars          | Existing | Proposed | Proposed Total |  |  |
| Katon (400k*120)     | 48,000   | 37,440   | 85,440         |  |  |
| Tishi (300k*170)     | 51,000   | 42,500   | 93,500         |  |  |
| Other                | 3,000    | 60       | 3,060          |  |  |
|                      |          |          |                |  |  |
|                      |          |          |                |  |  |
|                      |          |          |                |  |  |
| Total                | 102,000  | 80,000   | 182,000        |  |  |