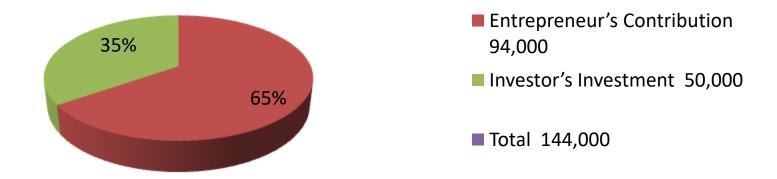

| Proposed Nobin Udyokta Business Info              |   |                                                                                                                                                                                                                                                                                                                                                                                                                         |  |
|---------------------------------------------------|---|-------------------------------------------------------------------------------------------------------------------------------------------------------------------------------------------------------------------------------------------------------------------------------------------------------------------------------------------------------------------------------------------------------------------------|--|
| Business Name                                     | : | SUJAN STORE                                                                                                                                                                                                                                                                                                                                                                                                             |  |
| Location                                          |   | Rantonpur, Ponchosar, Munshiganj.                                                                                                                                                                                                                                                                                                                                                                                       |  |
| Total Investment in BDT                           | : | BDT 144,000/-                                                                                                                                                                                                                                                                                                                                                                                                           |  |
| Financing                                         | : | Self BDT 94,000(from existing business) 65%                                                                                                                                                                                                                                                                                                                                                                             |  |
|                                                   |   | Required Investment BDT 50,000(as equity) 35%                                                                                                                                                                                                                                                                                                                                                                           |  |
| Present salary/drawings from business (estimates) | : | BDT 5,000                                                                                                                                                                                                                                                                                                                                                                                                               |  |
| Proposed Salary                                   | : | BDT 5,000                                                                                                                                                                                                                                                                                                                                                                                                               |  |
| Size of shop                                      | : | 10 ft x 10 ft= 100 square ft                                                                                                                                                                                                                                                                                                                                                                                            |  |
| Security of the shop                              | : | -                                                                                                                                                                                                                                                                                                                                                                                                                       |  |
| Implementation                                    | • | <ul> <li>The business is planned to be scaled up by investment in existing goods like; , solt, sugar, drinking water, oil, juce, chips, etc.</li> <li>Average 15% gain on sale.</li> <li>The business is operating by entrepreneur. Existing no employee.</li> <li>He is doing his business in renting place.</li> <li>Collects goods from Mirkadim, Rikabi bazar.</li> <li>Agreed grace period is 3 months.</li> </ul> |  |

| Investment Breakdown                         |        |        |         |  |  |  |
|----------------------------------------------|--------|--------|---------|--|--|--|
| Particulars Existing Proposed Proposed Total |        |        |         |  |  |  |
| Juce (500p x 48)                             | 24,000 | 24,000 | 48,000  |  |  |  |
| Drinking Water                               | 37,500 | 9,375  | 46,875  |  |  |  |
| Chips,Ata,Oil                                | 14,720 | -      | 14,720  |  |  |  |
| Other                                        | 17,780 | 16,625 | 36,825  |  |  |  |
| Total                                        | 94,000 | 50,000 | 144,000 |  |  |  |