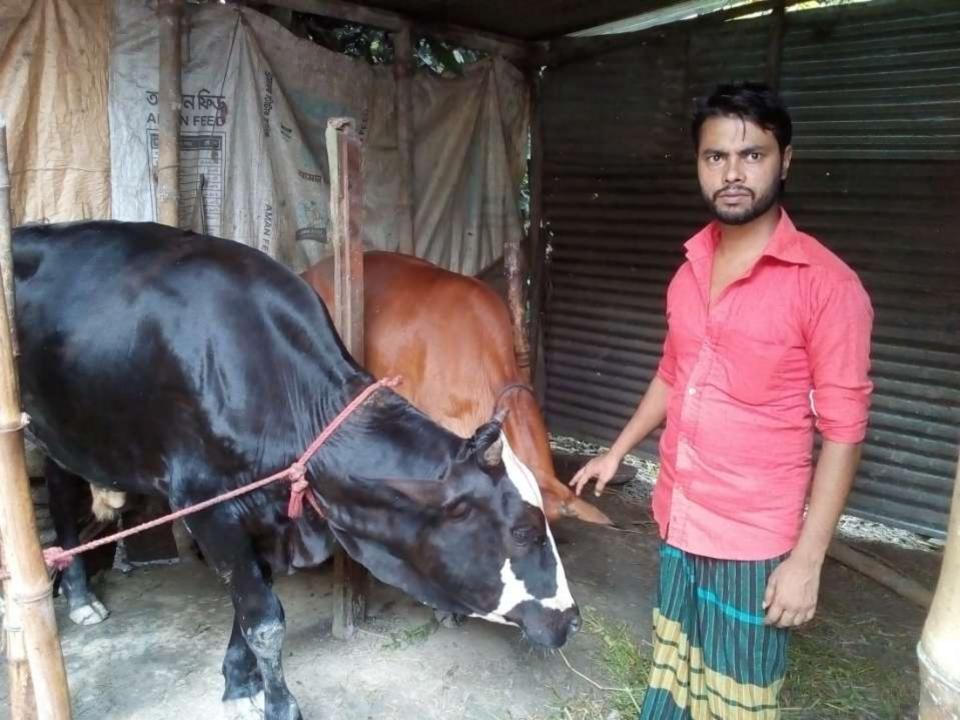

| Proposed Nobin Udyokta Business Info              |   |                                                                                                                                                                                                                                                                                                                                                        |  |  |  |
|---------------------------------------------------|---|--------------------------------------------------------------------------------------------------------------------------------------------------------------------------------------------------------------------------------------------------------------------------------------------------------------------------------------------------------|--|--|--|
| Business Name                                     | : | HANNAN DAIRY FARM                                                                                                                                                                                                                                                                                                                                      |  |  |  |
| Location                                          | : | Vatacharjerbag, Ponchosar, Munshiganj                                                                                                                                                                                                                                                                                                                  |  |  |  |
| Total Investment in BDT                           | : | BDT 3,80,000/-                                                                                                                                                                                                                                                                                                                                         |  |  |  |
| Financing                                         | : | Self BDT 3,00,000(from existing business) 79 %                                                                                                                                                                                                                                                                                                         |  |  |  |
|                                                   |   | Required Investment BDT 80,000(as equity) 21 %                                                                                                                                                                                                                                                                                                         |  |  |  |
| Present salary/drawings from business (estimates) | : | BDT 5,000                                                                                                                                                                                                                                                                                                                                              |  |  |  |
| Proposed Salary                                   | : | BDT 5,000                                                                                                                                                                                                                                                                                                                                              |  |  |  |
| Size of shop                                      | : | 10 ft x 10 ft= 100 square ft                                                                                                                                                                                                                                                                                                                           |  |  |  |
| Security of the shop                              | : | Nil                                                                                                                                                                                                                                                                                                                                                    |  |  |  |
| Implementation                                    | : | <ul> <li>The business is planned to be scaled up by investment in existing goods like; Cow</li> <li>Average 08-09 gain on sale.</li> <li>The business is operating by entrepreneur. Existing no employee.</li> <li>He is doing his business in own place.</li> <li>Collects goods from Muktarpur.</li> <li>Agreed grace period is 3 months.</li> </ul> |  |  |  |

| Investment Breakdown |      |               |                 |      |               |                 |                   |  |
|----------------------|------|---------------|-----------------|------|---------------|-----------------|-------------------|--|
| Existing             |      |               |                 |      | Proposed      |                 |                   |  |
| Particulars          | Qty. | Unit<br>Price | Amount<br>(BDT) | Qty. | Unit<br>Price | Amount<br>(BDT) | Proposed<br>Total |  |
| Cow                  | 2    | 150,000       | 300,000         | 1    | 80000         | 80,000          | 80,000            |  |
| Total                | 3    |               | 300,000         | 1    |               | 80,000          | 80,000            |  |