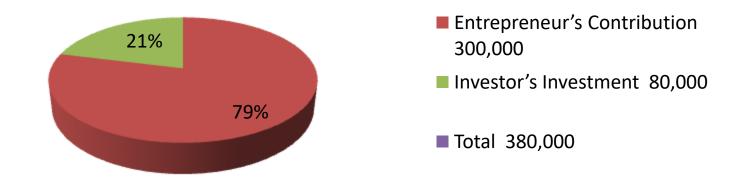

| Proposed Nobin Udyokta Business Info              |   |                                                                                                                                                                                                                                                                                                                                                        |  |  |  |
|---------------------------------------------------|---|--------------------------------------------------------------------------------------------------------------------------------------------------------------------------------------------------------------------------------------------------------------------------------------------------------------------------------------------------------|--|--|--|
| Business Name                                     | : | HANNAN DAIRY FARM                                                                                                                                                                                                                                                                                                                                      |  |  |  |
| Location                                          | : | Vatacharjerbag, Ponchosar, Munshiganj                                                                                                                                                                                                                                                                                                                  |  |  |  |
| Total Investment in BDT                           | : | BDT 3,80,000/-                                                                                                                                                                                                                                                                                                                                         |  |  |  |
| Financing                                         | : | Self BDT 3,00,000(from existing business) 79 %                                                                                                                                                                                                                                                                                                         |  |  |  |
|                                                   |   | Required Investment BDT 80,000(as equity) 21 %                                                                                                                                                                                                                                                                                                         |  |  |  |
| Present salary/drawings from business (estimates) | : | BDT 5,000                                                                                                                                                                                                                                                                                                                                              |  |  |  |
| Proposed Salary                                   | : | BDT 5,000                                                                                                                                                                                                                                                                                                                                              |  |  |  |
| Size of shop                                      | : | 10 ft x 10 ft= 100 square ft                                                                                                                                                                                                                                                                                                                           |  |  |  |
| Security of the shop                              | : | Nil                                                                                                                                                                                                                                                                                                                                                    |  |  |  |
| Implementation                                    | : | <ul> <li>The business is planned to be scaled up by investment in existing goods like; Cow</li> <li>Average 08-09 gain on sale.</li> <li>The business is operating by entrepreneur. Existing no employee.</li> <li>He is doing his business in own place.</li> <li>Collects goods from Muktarpur.</li> <li>Agreed grace period is 3 months.</li> </ul> |  |  |  |

| Investment Breakdown |      |               |                 |      |               |                 |                   |  |
|----------------------|------|---------------|-----------------|------|---------------|-----------------|-------------------|--|
| Existing             |      |               |                 |      | Proposed      |                 |                   |  |
| Particulars          | Qty. | Unit<br>Price | Amount<br>(BDT) | Qty. | Unit<br>Price | Amount<br>(BDT) | Proposed<br>Total |  |
| Cow                  | 2    | 150,000       | 300,000         | 1    | 80000         | 80,000          | 80,000            |  |
| Total                | 3    |               | 300,000         | 1    |               | 80,000          | 80,000            |  |