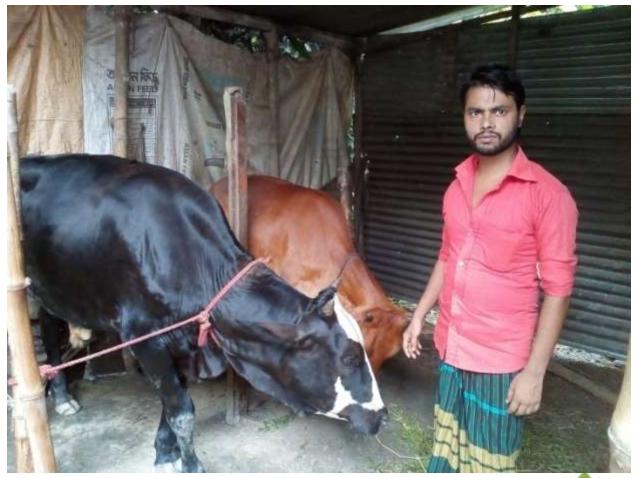

# Pictures

# **FAMILY PICTURE**

| Proposed Nobin Udyokta Business Info              |   |                                                                                                                                                                                                                                                                                                                                                        |  |  |  |
|---------------------------------------------------|---|--------------------------------------------------------------------------------------------------------------------------------------------------------------------------------------------------------------------------------------------------------------------------------------------------------------------------------------------------------|--|--|--|
| Business Name                                     | : | HANNAN DAIRY FARM                                                                                                                                                                                                                                                                                                                                      |  |  |  |
| Location                                          | : | Vatacharjerbag, Ponchosar, Munshiganj                                                                                                                                                                                                                                                                                                                  |  |  |  |
| Total Investment in BDT                           | : | BDT 3,80,000/-                                                                                                                                                                                                                                                                                                                                         |  |  |  |
| Financing                                         | : | Self BDT 3,00,000(from existing business) 79 %                                                                                                                                                                                                                                                                                                         |  |  |  |
|                                                   |   | Required Investment BDT 80,000(as equity) 21 %                                                                                                                                                                                                                                                                                                         |  |  |  |
| Present salary/drawings from business (estimates) | : | BDT 5,000                                                                                                                                                                                                                                                                                                                                              |  |  |  |
| Proposed Salary                                   | : | BDT 5,000                                                                                                                                                                                                                                                                                                                                              |  |  |  |
| Size of shop                                      | : | 10 ft x 10 ft= 100 square ft                                                                                                                                                                                                                                                                                                                           |  |  |  |
| Security of the shop                              | : | Nil                                                                                                                                                                                                                                                                                                                                                    |  |  |  |
| Implementation                                    | : | <ul> <li>The business is planned to be scaled up by investment in existing goods like; Cow</li> <li>Average 08-09 gain on sale.</li> <li>The business is operating by entrepreneur. Existing no employee.</li> <li>He is doing his business in own place.</li> <li>Collects goods from Muktarpur.</li> <li>Agreed grace period is 3 months.</li> </ul> |  |  |  |