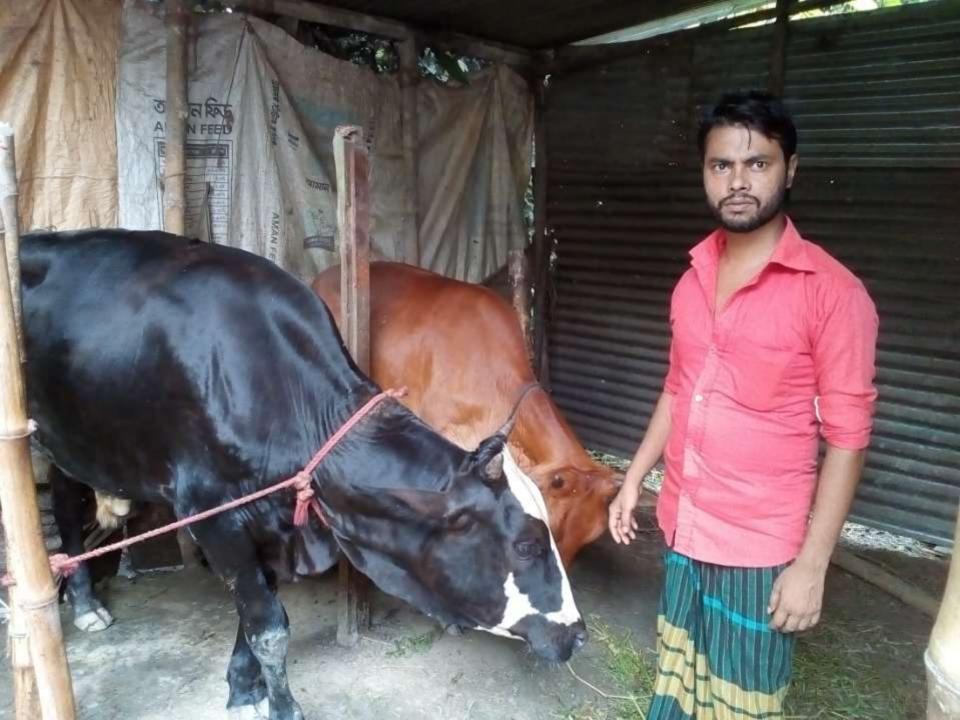

# Pictures

# **FAMILY PICTURE**

| Proposed Nobin Udyokta Business Info              |   |                                                                                                                                                                                                                                                                                                                                                        |  |  |  |
|---------------------------------------------------|---|--------------------------------------------------------------------------------------------------------------------------------------------------------------------------------------------------------------------------------------------------------------------------------------------------------------------------------------------------------|--|--|--|
| Business Name                                     | : | HANNAN DAIRY FARM                                                                                                                                                                                                                                                                                                                                      |  |  |  |
| Location                                          | : | Vatacharjerbag, Ponchosar, Munshiganj                                                                                                                                                                                                                                                                                                                  |  |  |  |
| Total Investment in BDT                           | : | BDT 3,80,000/-                                                                                                                                                                                                                                                                                                                                         |  |  |  |
| Financing                                         | : | Self BDT 3,00,000(from existing business) 79 %                                                                                                                                                                                                                                                                                                         |  |  |  |
|                                                   |   | Required Investment BDT 80,000(as equity) 21 %                                                                                                                                                                                                                                                                                                         |  |  |  |
| Present salary/drawings from business (estimates) | : | BDT 5,000                                                                                                                                                                                                                                                                                                                                              |  |  |  |
| Proposed Salary                                   | : | BDT 5,000                                                                                                                                                                                                                                                                                                                                              |  |  |  |
| Size of shop                                      | : | 10 ft x 10 ft= 100 square ft                                                                                                                                                                                                                                                                                                                           |  |  |  |
| Security of the shop                              | : | Nil                                                                                                                                                                                                                                                                                                                                                    |  |  |  |
| Implementation                                    | : | <ul> <li>The business is planned to be scaled up by investment in existing goods like; Cow</li> <li>Average 08-09 gain on sale.</li> <li>The business is operating by entrepreneur. Existing no employee.</li> <li>He is doing his business in own place.</li> <li>Collects goods from Muktarpur.</li> <li>Agreed grace period is 3 months.</li> </ul> |  |  |  |