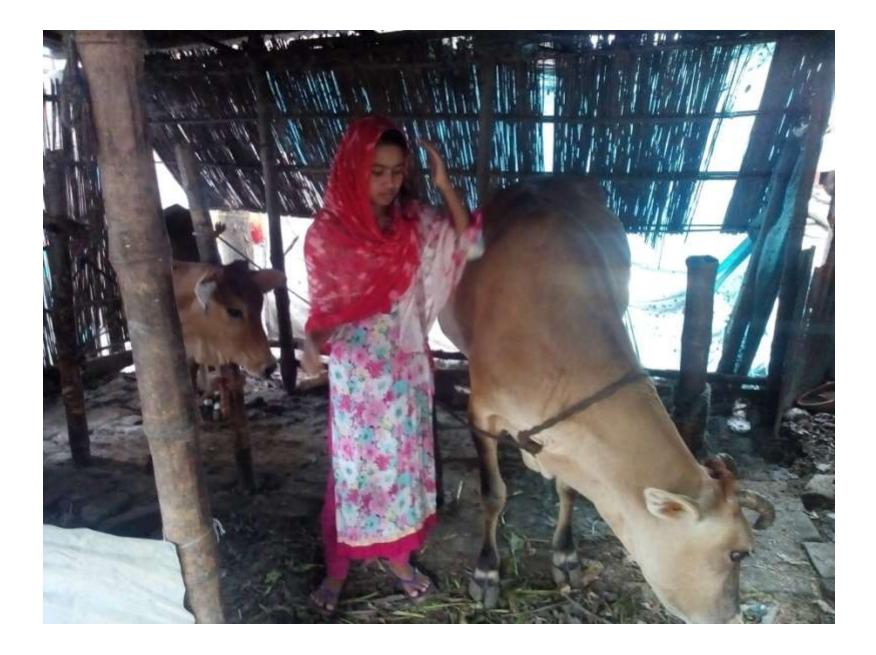

| Proposed Nobin Udyokta Business Info                 |   |                                                                                                                                                                                                                                                                                                                                                         |  |  |  |  |
|------------------------------------------------------|---|---------------------------------------------------------------------------------------------------------------------------------------------------------------------------------------------------------------------------------------------------------------------------------------------------------------------------------------------------------|--|--|--|--|
| Business Name                                        | : | FARJANA DAIRY FARM                                                                                                                                                                                                                                                                                                                                      |  |  |  |  |
| Location                                             | : | North Betka, Tongibari, Munshiganj                                                                                                                                                                                                                                                                                                                      |  |  |  |  |
| Total Investment in BDT                              | : | BDT 2,20,000/-                                                                                                                                                                                                                                                                                                                                          |  |  |  |  |
| Financing                                            | : | Self BDT 1,40,000(from existing business) 64 %                                                                                                                                                                                                                                                                                                          |  |  |  |  |
|                                                      |   | Required Investment BDT 80,000(as equity) 36 %                                                                                                                                                                                                                                                                                                          |  |  |  |  |
| Present salary/drawings<br>from business (estimates) | : | BDT 5,000                                                                                                                                                                                                                                                                                                                                               |  |  |  |  |
| Proposed Salary                                      | : | BDT 5,000                                                                                                                                                                                                                                                                                                                                               |  |  |  |  |
| Size of shop                                         | : | 12 ft x 12 ft= 144 square ft                                                                                                                                                                                                                                                                                                                            |  |  |  |  |
| Security of the shop                                 | : | Nil                                                                                                                                                                                                                                                                                                                                                     |  |  |  |  |
| Implementation                                       | : | <ul> <li>The business is planned to be scaled up by investment in existing goods like; Cow</li> <li>Average 08-09 gain on sale.</li> <li>The business is operating by entrepreneur. Existing no employee.</li> <li>He is doing his business in own place.</li> <li>Collects goods from Munshiganj.</li> <li>Agreed grace period is 3 months.</li> </ul> |  |  |  |  |

## **FAMILY PICTURE**