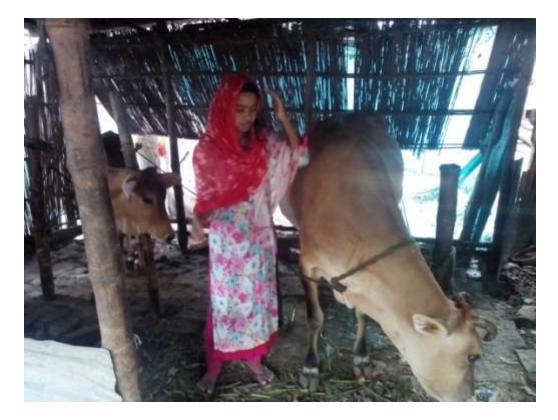

| Proposed Nobin Udyokta Business Info                 |   |                                                                                                                                                                                                                                                                                                                                                         |  |  |  |  |
|------------------------------------------------------|---|---------------------------------------------------------------------------------------------------------------------------------------------------------------------------------------------------------------------------------------------------------------------------------------------------------------------------------------------------------|--|--|--|--|
| Business Name                                        | : | FARJANA DAIRY FARM                                                                                                                                                                                                                                                                                                                                      |  |  |  |  |
| Location                                             | : | North Betka, Tongibari, Munshiganj                                                                                                                                                                                                                                                                                                                      |  |  |  |  |
| Total Investment in BDT                              | : | BDT 2,20,000/-                                                                                                                                                                                                                                                                                                                                          |  |  |  |  |
| Financing                                            | : | Self BDT 1,40,000(from existing business) 64 %                                                                                                                                                                                                                                                                                                          |  |  |  |  |
|                                                      |   | Required Investment BDT 80,000(as equity) 36 %                                                                                                                                                                                                                                                                                                          |  |  |  |  |
| Present salary/drawings<br>from business (estimates) | : | BDT 5,000                                                                                                                                                                                                                                                                                                                                               |  |  |  |  |
| Proposed Salary                                      | : | BDT 5,000                                                                                                                                                                                                                                                                                                                                               |  |  |  |  |
| Size of shop                                         | : | 12 ft x 12 ft= 144 square ft                                                                                                                                                                                                                                                                                                                            |  |  |  |  |
| Security of the shop                                 | : | Nil                                                                                                                                                                                                                                                                                                                                                     |  |  |  |  |
| Implementation                                       | : | <ul> <li>The business is planned to be scaled up by investment in existing goods like; Cow</li> <li>Average 08-09 gain on sale.</li> <li>The business is operating by entrepreneur. Existing no employee.</li> <li>He is doing his business in own place.</li> <li>Collects goods from Munshiganj.</li> <li>Agreed grace period is 3 months.</li> </ul> |  |  |  |  |

## **FAMILY PICTURE**