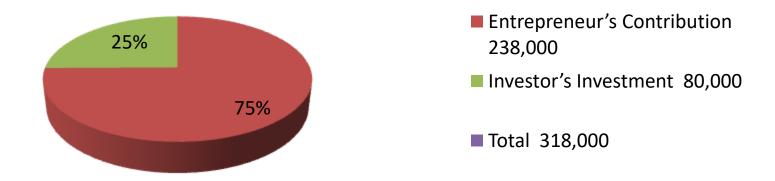

| Investment Breakdown                         |         |        |         |  |  |  |
|----------------------------------------------|---------|--------|---------|--|--|--|
| Particulars Existing Proposed Proposed Total |         |        |         |  |  |  |
| Polti (1400*170)                             | 238,000 | 79,100 | 317,100 |  |  |  |
| Other                                        |         | 900    | 900     |  |  |  |
|                                              |         |        |         |  |  |  |
|                                              |         |        |         |  |  |  |
|                                              |         |        |         |  |  |  |
|                                              |         |        |         |  |  |  |
| Total                                        | 238,000 | 80,000 | 318,000 |  |  |  |