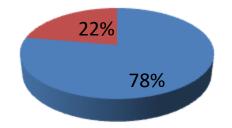

| Proposed Nobin Udyokta Business Info                 |   |                                                                                                                                                                                                                                                                                                                                    |  |  |  |
|------------------------------------------------------|---|------------------------------------------------------------------------------------------------------------------------------------------------------------------------------------------------------------------------------------------------------------------------------------------------------------------------------------|--|--|--|
| Business Name                                        | : | VAI VAI NAKSHA GAR                                                                                                                                                                                                                                                                                                                 |  |  |  |
| Location                                             | : | Balasur bazar, sreenagar, munshigonj.                                                                                                                                                                                                                                                                                              |  |  |  |
| Total Investment in BDT                              | : | BDT 225,000/-                                                                                                                                                                                                                                                                                                                      |  |  |  |
| Financing                                            | : | Self BDT 175,000/- (from existing business) 78%                                                                                                                                                                                                                                                                                    |  |  |  |
|                                                      |   | Required Investment BDT 50,000/- (as equity) 22%                                                                                                                                                                                                                                                                                   |  |  |  |
| Present salary/drawings<br>from business (estimates) | : | BDT 5,000                                                                                                                                                                                                                                                                                                                          |  |  |  |
| Proposed Salary                                      | : | BDT 5,000                                                                                                                                                                                                                                                                                                                          |  |  |  |
| Size of shop                                         | : | 18ft x 9 ft= 162 square ft                                                                                                                                                                                                                                                                                                         |  |  |  |
| Security of the shop                                 | : | BDT 20,000                                                                                                                                                                                                                                                                                                                         |  |  |  |
| Implementation                                       | : | <ul> <li>The business is planned to be scaled up by investment in existing goods like; Box bed, sukes, almirah etc</li> <li>Average 20% gain on sales.</li> <li>The business is operating by entrepreneur.</li> <li>The shop is rented.</li> <li>Collects goods from Balasur.</li> <li>Agreed grace period is 3 months.</li> </ul> |  |  |  |