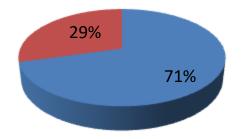

| Proposed Nobin Udyokta Business Info                 |   |                                                                                                                                                                                                                                                                                                                         |  |  |  |
|------------------------------------------------------|---|-------------------------------------------------------------------------------------------------------------------------------------------------------------------------------------------------------------------------------------------------------------------------------------------------------------------------|--|--|--|
| Business Name                                        | : | MAYNA DAIRY FIRM                                                                                                                                                                                                                                                                                                        |  |  |  |
| Location                                             | : | Mandra bepary bari, vaggokul, sreenagar. munshigonj.                                                                                                                                                                                                                                                                    |  |  |  |
| Total Investment in BDT                              | : | BDT 170,000/-                                                                                                                                                                                                                                                                                                           |  |  |  |
| Financing                                            | : | Self BDT 120,000/- (from existing business)71 %                                                                                                                                                                                                                                                                         |  |  |  |
|                                                      |   | Required Investment BDT 50,000/- (as equity)29%                                                                                                                                                                                                                                                                         |  |  |  |
| Present salary/drawings<br>from business (estimates) | : | BDT 5,000/-                                                                                                                                                                                                                                                                                                             |  |  |  |
| Proposed Salary                                      | : | BDT 5,000/-                                                                                                                                                                                                                                                                                                             |  |  |  |
| Size of shop                                         | : | 9 ft x 6 ft= 54 square ft                                                                                                                                                                                                                                                                                               |  |  |  |
| Security of the shop                                 | : | Nil                                                                                                                                                                                                                                                                                                                     |  |  |  |
| Implementation                                       | : | <ul> <li>The business is planned to be scaled up by investment in existing goods like; cow,milk,calf etc.</li> <li>Average 50% gain on sales.</li> <li>The business is operating by entrepreneur.</li> <li>The firm is won.</li> <li>Collects goods from VAGYAKUL.</li> <li>Agreed grace period is 3 months.</li> </ul> |  |  |  |