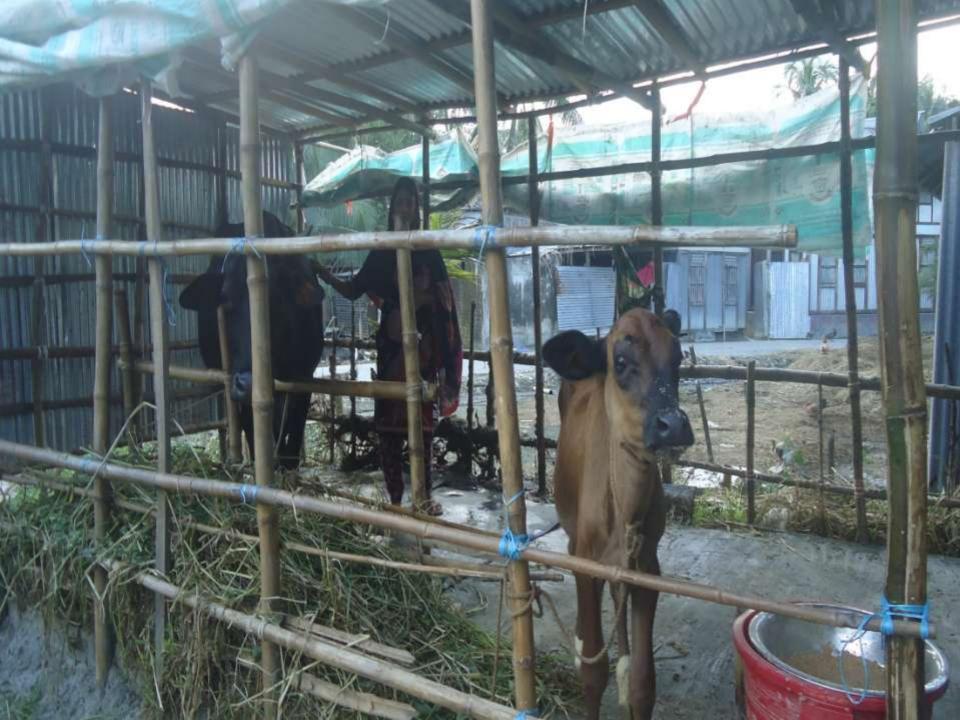

| Proposed Nobin Udyokta Business Info                 |   |                                                                                                                                                                                                                                                                                                                         |  |  |  |
|------------------------------------------------------|---|-------------------------------------------------------------------------------------------------------------------------------------------------------------------------------------------------------------------------------------------------------------------------------------------------------------------------|--|--|--|
| Business Name                                        | : | MAYNA DAIRY FIRM                                                                                                                                                                                                                                                                                                        |  |  |  |
| Location                                             | : | Mandra bepary bari, vaggokul, sreenagar. munshigonj.                                                                                                                                                                                                                                                                    |  |  |  |
| Total Investment in BDT                              | : | BDT 170,000/-                                                                                                                                                                                                                                                                                                           |  |  |  |
| Financing                                            | : | Self BDT 120,000/- (from existing business)71 %                                                                                                                                                                                                                                                                         |  |  |  |
|                                                      |   | Required Investment BDT 50,000/- (as equity)29%                                                                                                                                                                                                                                                                         |  |  |  |
| Present salary/drawings<br>from business (estimates) | : | BDT 5,000/-                                                                                                                                                                                                                                                                                                             |  |  |  |
| Proposed Salary                                      | : | BDT 5,000/-                                                                                                                                                                                                                                                                                                             |  |  |  |
| Size of shop                                         | : | 9 ft x 6 ft= 54 square ft                                                                                                                                                                                                                                                                                               |  |  |  |
| Security of the shop                                 | : | Nil                                                                                                                                                                                                                                                                                                                     |  |  |  |
| Implementation                                       | : | <ul> <li>The business is planned to be scaled up by investment in existing goods like; cow,milk,calf etc.</li> <li>Average 50% gain on sales.</li> <li>The business is operating by entrepreneur.</li> <li>The firm is won.</li> <li>Collects goods from VAGYAKUL.</li> <li>Agreed grace period is 3 months.</li> </ul> |  |  |  |