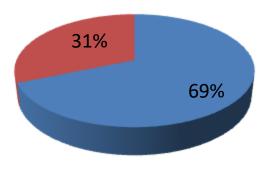

| Proposed Nobin Udyokta Business Info              |   |                                                                                                                                                                                                                                                                                                                         |  |  |  |
|---------------------------------------------------|---|-------------------------------------------------------------------------------------------------------------------------------------------------------------------------------------------------------------------------------------------------------------------------------------------------------------------------|--|--|--|
| Business Name                                     | : | MAMOTAZ DAIRY FARM                                                                                                                                                                                                                                                                                                      |  |  |  |
| Location                                          | : | Nagorvag, Sreenagar, Munshigonj.                                                                                                                                                                                                                                                                                        |  |  |  |
| Total Investment in BDT                           | : | BDT 255,000/-                                                                                                                                                                                                                                                                                                           |  |  |  |
| Financing                                         | : | Self BDT 175,000/- (from existing business)69 % Required Investment BDT 80,000/- (as equity) 31%                                                                                                                                                                                                                        |  |  |  |
| Present salary/drawings from business (estimates) | : | BDT 5,000/-                                                                                                                                                                                                                                                                                                             |  |  |  |
| Proposed Salary                                   | : | BDT 5,000/-                                                                                                                                                                                                                                                                                                             |  |  |  |
| Size of shop                                      | : | 12 ft x 10 ft= 120 square ft                                                                                                                                                                                                                                                                                            |  |  |  |
| Security of the shop                              | : | Nil                                                                                                                                                                                                                                                                                                                     |  |  |  |
| Implementation                                    | : | <ul> <li>The business is planned to be scaled up by investment in existing goods like; caw,milk,calf etc.</li> <li>Average 25% gain on sales.</li> <li>The business is operating by entrepreneur.</li> <li>The firm is won.</li> <li>Collects goods from Nagarvag.</li> <li>Agreed grace period is 3 months.</li> </ul> |  |  |  |