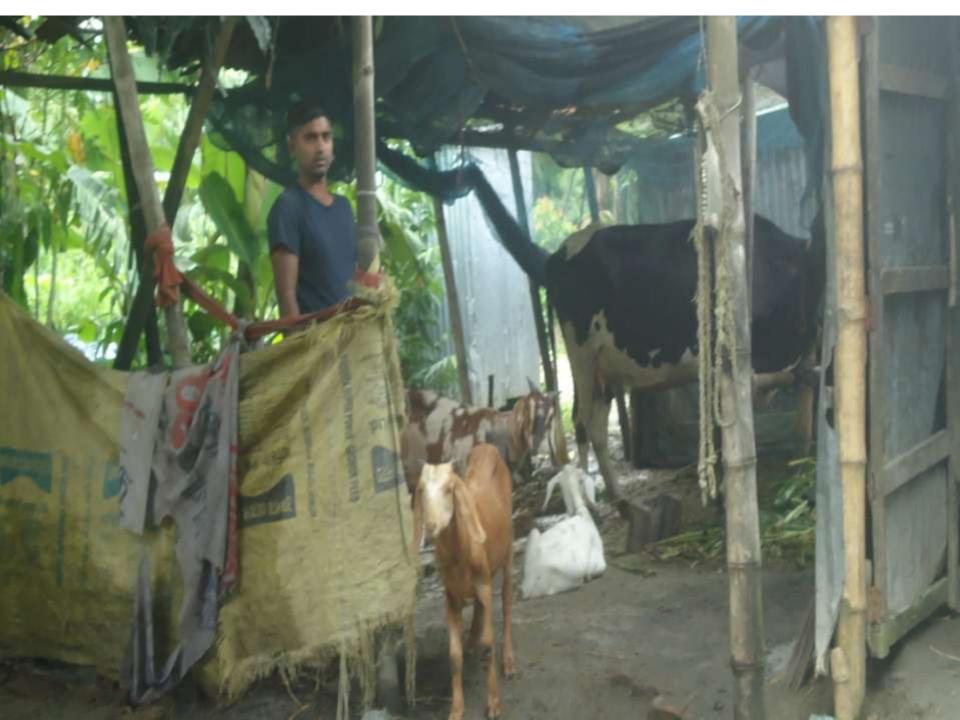

| Proposed Nobin Udyokta Business Info              |   |                                                                                                                                                                                                                                                                                                                         |  |  |  |
|---------------------------------------------------|---|-------------------------------------------------------------------------------------------------------------------------------------------------------------------------------------------------------------------------------------------------------------------------------------------------------------------------|--|--|--|
| Business Name                                     | : | MAMOTAZ DAIRY FARM                                                                                                                                                                                                                                                                                                      |  |  |  |
| Location                                          | : | Nagorvag, Sreenagar, Munshigonj.                                                                                                                                                                                                                                                                                        |  |  |  |
| Total Investment in BDT                           | : | BDT 255,000/-                                                                                                                                                                                                                                                                                                           |  |  |  |
| Financing                                         | : | Self BDT 175,000/- (from existing business)69 % Required Investment BDT 80,000/- (as equity) 31%                                                                                                                                                                                                                        |  |  |  |
| Present salary/drawings from business (estimates) | : | BDT 5,000/-                                                                                                                                                                                                                                                                                                             |  |  |  |
| Proposed Salary                                   | : | BDT 5,000/-                                                                                                                                                                                                                                                                                                             |  |  |  |
| Size of shop                                      | : | 12 ft x 10 ft= 120 square ft                                                                                                                                                                                                                                                                                            |  |  |  |
| Security of the shop                              | : | Nil                                                                                                                                                                                                                                                                                                                     |  |  |  |
| Implementation                                    | : | <ul> <li>The business is planned to be scaled up by investment in existing goods like; caw,milk,calf etc.</li> <li>Average 25% gain on sales.</li> <li>The business is operating by entrepreneur.</li> <li>The firm is won.</li> <li>Collects goods from Nagarvag.</li> <li>Agreed grace period is 3 months.</li> </ul> |  |  |  |

| Investment Breakdown |          |                   |        |               |          |                   |        |          |
|----------------------|----------|-------------------|--------|---------------|----------|-------------------|--------|----------|
| Particulars          |          | Existing          |        | Particulars - | Proposed |                   |        | Proposed |
|                      | Quantity | <b>Unit Price</b> | Price  |               | Quantity | <b>Unit Price</b> | Price  | Total    |
| cow                  | 2        | 70000             | 140000 |               | 2        | 40000             | 80,000 | 220,000  |
| calf                 | 1        | 20000             | 20000  |               | 0        | 0                 | 0      | 20,000   |
| goat                 | 3        | 5000              | 15000  |               | 0        | 0                 | 0      | 15,000   |
| Total                |          |                   | 175000 |               |          | 40000             | 80,000 | 255,000  |