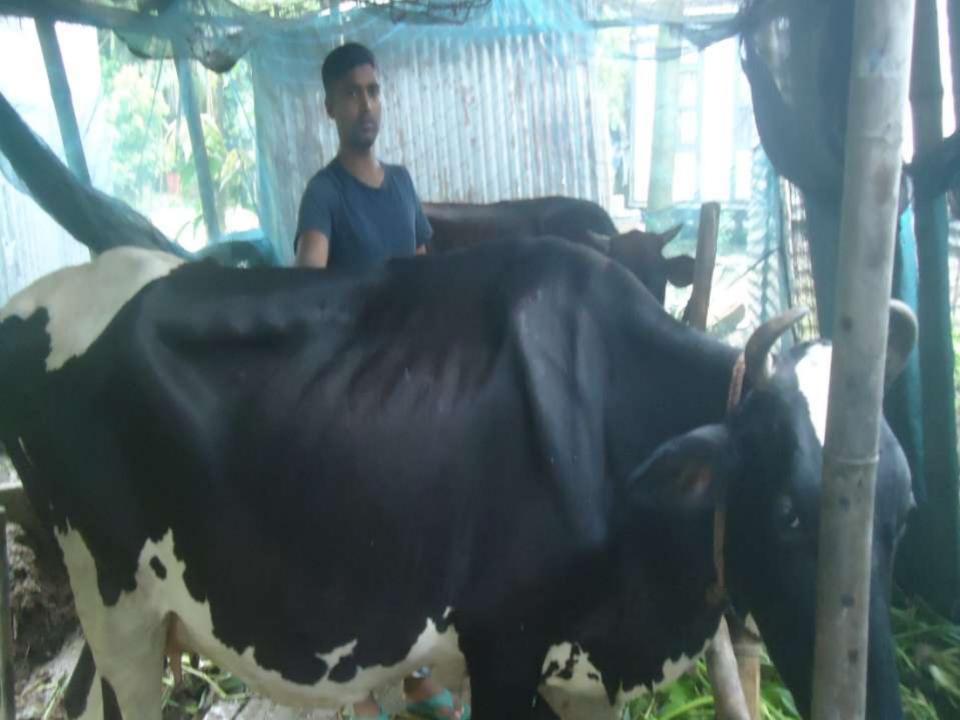

| Proposed Nobin Udyokta Business Info              |   |                                                                                                                                                                                                                                                                                                                         |  |  |  |
|---------------------------------------------------|---|-------------------------------------------------------------------------------------------------------------------------------------------------------------------------------------------------------------------------------------------------------------------------------------------------------------------------|--|--|--|
| Business Name                                     | : | MAMOTAZ DAIRY FARM                                                                                                                                                                                                                                                                                                      |  |  |  |
| Location                                          | : | Nagorvag, Sreenagar, Munshigonj.                                                                                                                                                                                                                                                                                        |  |  |  |
| Total Investment in BDT                           | : | BDT 255,000/-                                                                                                                                                                                                                                                                                                           |  |  |  |
| Financing                                         | : | Self BDT 175,000/- (from existing business)69 % Required Investment BDT 80,000/- (as equity) 31%                                                                                                                                                                                                                        |  |  |  |
| Present salary/drawings from business (estimates) | : | BDT 5,000/-                                                                                                                                                                                                                                                                                                             |  |  |  |
| Proposed Salary                                   | : | BDT 5,000/-                                                                                                                                                                                                                                                                                                             |  |  |  |
| Size of shop                                      | : | 12 ft x 10 ft= 120 square ft                                                                                                                                                                                                                                                                                            |  |  |  |
| Security of the shop                              | : | Nil                                                                                                                                                                                                                                                                                                                     |  |  |  |
| Implementation                                    | : | <ul> <li>The business is planned to be scaled up by investment in existing goods like; caw,milk,calf etc.</li> <li>Average 25% gain on sales.</li> <li>The business is operating by entrepreneur.</li> <li>The firm is won.</li> <li>Collects goods from Nagarvag.</li> <li>Agreed grace period is 3 months.</li> </ul> |  |  |  |

| Investment Breakdown |          |                   |        |               |          |                   |        |          |
|----------------------|----------|-------------------|--------|---------------|----------|-------------------|--------|----------|
| Particulars          |          | Existing          |        | Particulars - | Proposed |                   |        | Proposed |
|                      | Quantity | <b>Unit Price</b> | Price  |               | Quantity | <b>Unit Price</b> | Price  | Total    |
| cow                  | 2        | 70000             | 140000 |               | 2        | 40000             | 80,000 | 220,000  |
| calf                 | 1        | 20000             | 20000  |               | 0        | 0                 | 0      | 20,000   |
| goat                 | 3        | 5000              | 15000  |               | 0        | 0                 | 0      | 15,000   |
| Total                |          |                   | 175000 |               |          | 40000             | 80,000 | 255,000  |