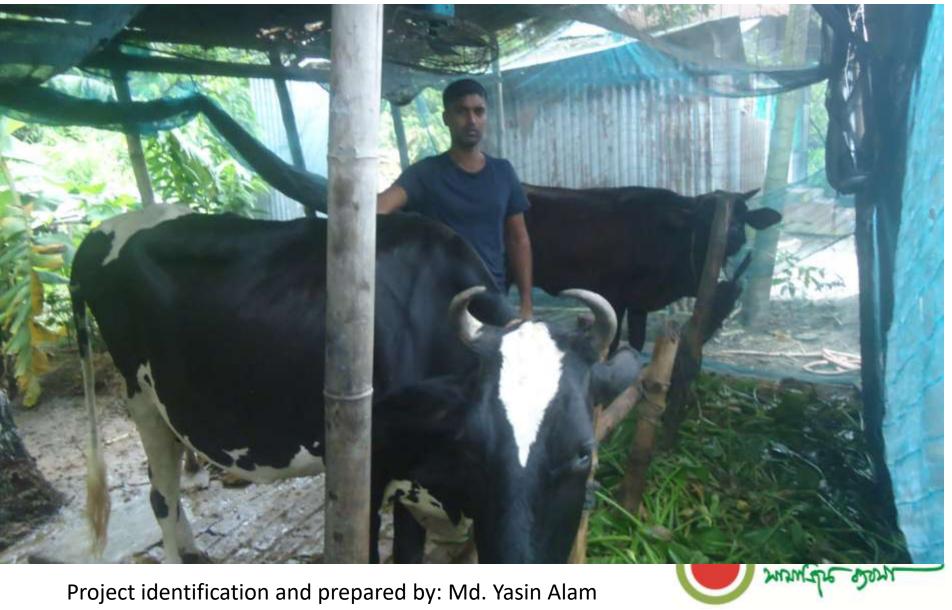

#### **Proposed NU Business Name: MAMOTAZ DAIRY FARM**

Project identification and prepared by: Md. Yasin Alam Sreenagar, Munshigonj Project verified by: Md. Shamsul Arefin

Grameen Shakti Samajik Byabosha Ltd.

| Proposed Nobin Udyokta Business Info              |   |                                                                                                                                                                                                                                                                                                                         |  |  |  |
|---------------------------------------------------|---|-------------------------------------------------------------------------------------------------------------------------------------------------------------------------------------------------------------------------------------------------------------------------------------------------------------------------|--|--|--|
| Business Name                                     | : | MAMOTAZ DAIRY FARM                                                                                                                                                                                                                                                                                                      |  |  |  |
| Location                                          | : | Nagorvag, Sreenagar, Munshigonj.                                                                                                                                                                                                                                                                                        |  |  |  |
| Total Investment in BDT                           | : | BDT 255,000/-                                                                                                                                                                                                                                                                                                           |  |  |  |
| Financing                                         | : | Self BDT 175,000/- (from existing business)69 % Required Investment BDT 80,000/- (as equity) 31%                                                                                                                                                                                                                        |  |  |  |
| Present salary/drawings from business (estimates) | : | BDT 5,000/-                                                                                                                                                                                                                                                                                                             |  |  |  |
| Proposed Salary                                   | : | BDT 5,000/-                                                                                                                                                                                                                                                                                                             |  |  |  |
| Size of shop                                      | : | 12 ft x 10 ft= 120 square ft                                                                                                                                                                                                                                                                                            |  |  |  |
| Security of the shop                              | : | Nil                                                                                                                                                                                                                                                                                                                     |  |  |  |
| Implementation                                    | : | <ul> <li>The business is planned to be scaled up by investment in existing goods like; caw,milk,calf etc.</li> <li>Average 25% gain on sales.</li> <li>The business is operating by entrepreneur.</li> <li>The firm is won.</li> <li>Collects goods from Nagarvag.</li> <li>Agreed grace period is 3 months.</li> </ul> |  |  |  |