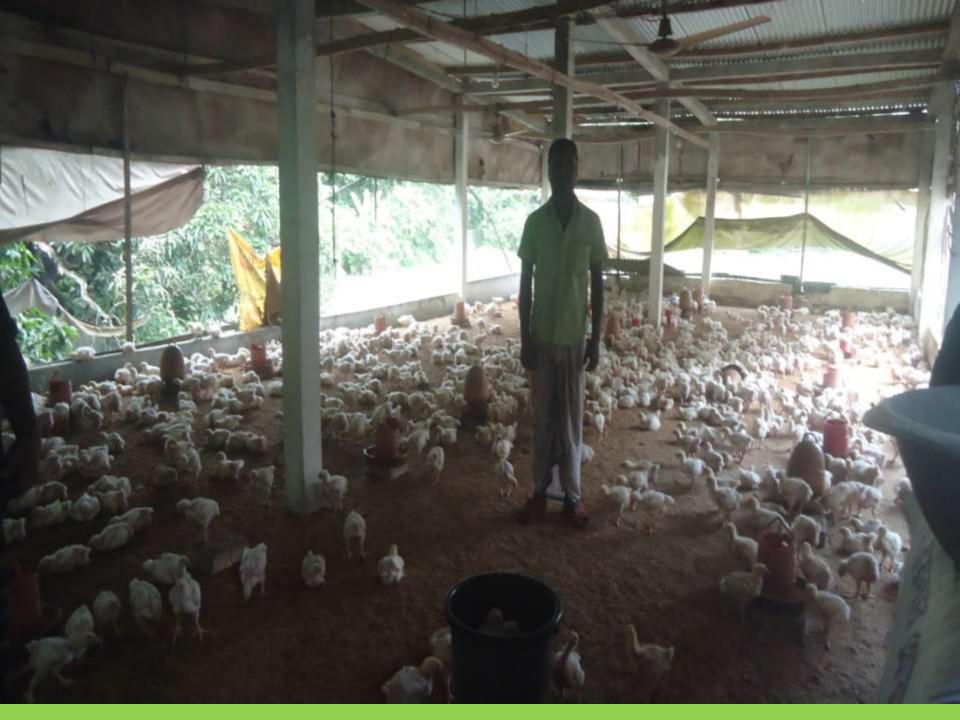

| Proposed Nobin Udyokta Business Info              |   |                                                                                                                                                                                                                                                                                                               |  |  |  |
|---------------------------------------------------|---|---------------------------------------------------------------------------------------------------------------------------------------------------------------------------------------------------------------------------------------------------------------------------------------------------------------|--|--|--|
| Business Name                                     | : | MA BABAR ASIRBAD DAIRY O POLTI FARM                                                                                                                                                                                                                                                                           |  |  |  |
| Location                                          | : | Nagorvag, Sreenagar, Munshigonj.                                                                                                                                                                                                                                                                              |  |  |  |
| Total Investment in BDT                           | : | BDT 95,000/-                                                                                                                                                                                                                                                                                                  |  |  |  |
| Financing                                         | : | Self BDT 45,000/- (from existing business)47 % Required Investment BDT 50,000/- (as equity) 53%                                                                                                                                                                                                               |  |  |  |
| Present salary/drawings from business (estimates) | : | BDT 5,000/-                                                                                                                                                                                                                                                                                                   |  |  |  |
| Proposed Salary                                   | : | BDT 5,000/-                                                                                                                                                                                                                                                                                                   |  |  |  |
| Size of shop                                      | : | 20 ft x 12 ft= 240 square ft                                                                                                                                                                                                                                                                                  |  |  |  |
| Security of the shop                              | : | Nil                                                                                                                                                                                                                                                                                                           |  |  |  |
| Implementation                                    | : | <ul> <li>The business is planned to be scaled up by investment in existing goods like; hen etc.</li> <li>Average 20% gain on sales.</li> <li>The business is operating by entrepreneur.</li> <li>The firm is won.</li> <li>Collects goods from Nagarvag.</li> <li>Agreed grace period is 3 months.</li> </ul> |  |  |  |