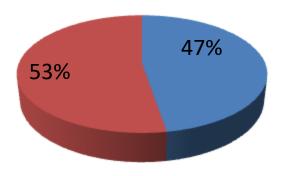

| Proposed Nobin Udyokta Business Info              |   |                                                                                                                                                                                                                                                                                                               |  |  |  |
|---------------------------------------------------|---|---------------------------------------------------------------------------------------------------------------------------------------------------------------------------------------------------------------------------------------------------------------------------------------------------------------|--|--|--|
| Business Name                                     | : | MA BABAR ASIRBAD DAIRY O POLTI FARM                                                                                                                                                                                                                                                                           |  |  |  |
| Location                                          | : | Nagorvag, Sreenagar, Munshigonj.                                                                                                                                                                                                                                                                              |  |  |  |
| Total Investment in BDT                           | : | BDT 95,000/-                                                                                                                                                                                                                                                                                                  |  |  |  |
| Financing                                         | : | Self BDT 45,000/- (from existing business)47 % Required Investment BDT 50,000/- (as equity) 53%                                                                                                                                                                                                               |  |  |  |
| Present salary/drawings from business (estimates) | : | BDT 5,000/-                                                                                                                                                                                                                                                                                                   |  |  |  |
| Proposed Salary                                   | : | BDT 5,000/-                                                                                                                                                                                                                                                                                                   |  |  |  |
| Size of shop                                      | : | 20 ft x 12 ft= 240 square ft                                                                                                                                                                                                                                                                                  |  |  |  |
| Security of the shop                              | : | Nil                                                                                                                                                                                                                                                                                                           |  |  |  |
| Implementation                                    | : | <ul> <li>The business is planned to be scaled up by investment in existing goods like; hen etc.</li> <li>Average 20% gain on sales.</li> <li>The business is operating by entrepreneur.</li> <li>The firm is won.</li> <li>Collects goods from Nagarvag.</li> <li>Agreed grace period is 3 months.</li> </ul> |  |  |  |