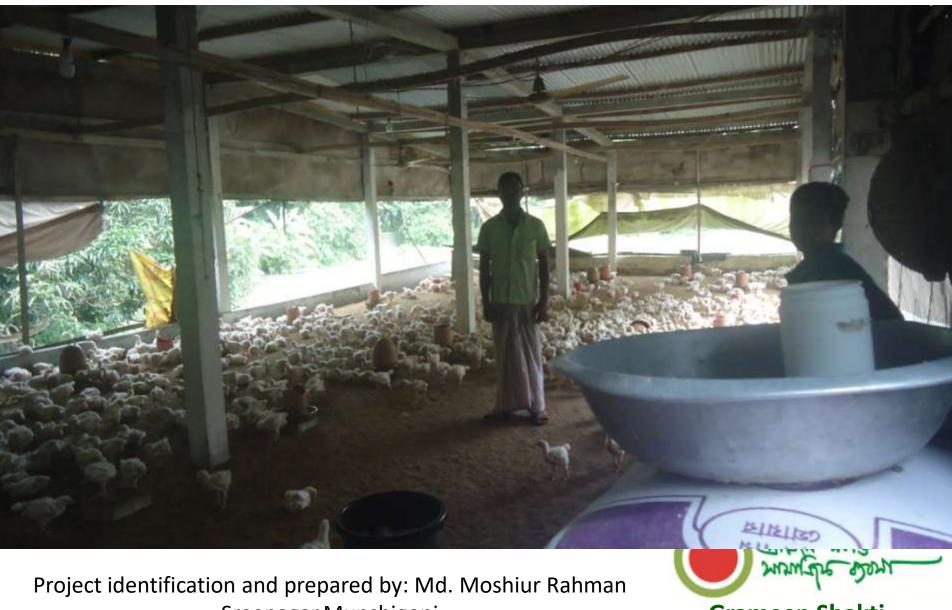

#### Proposed NU Business Name: MA BABAR ASIRBAD DAIRY O POLTI FARM

Project identification and prepared by: Md. Moshiur Rahma Sreenagar,Munshigonj Project verified by: Md. Shamsul Arefin

Grameen Shakti Samajik Byabosha Ltd.

| Proposed Nobin Udyokta Business Info              |   |                                                                                                                                                                                                                                                                                                               |  |  |  |
|---------------------------------------------------|---|---------------------------------------------------------------------------------------------------------------------------------------------------------------------------------------------------------------------------------------------------------------------------------------------------------------|--|--|--|
| Business Name                                     | : | MA BABAR ASIRBAD DAIRY O POLTI FARM                                                                                                                                                                                                                                                                           |  |  |  |
| Location                                          | : | Nagorvag, Sreenagar, Munshigonj.                                                                                                                                                                                                                                                                              |  |  |  |
| Total Investment in BDT                           | : | BDT 95,000/-                                                                                                                                                                                                                                                                                                  |  |  |  |
| Financing                                         | : | Self BDT 45,000/- (from existing business)47 % Required Investment BDT 50,000/- (as equity) 53%                                                                                                                                                                                                               |  |  |  |
| Present salary/drawings from business (estimates) | : | BDT 5,000/-                                                                                                                                                                                                                                                                                                   |  |  |  |
| Proposed Salary                                   | : | BDT 5,000/-                                                                                                                                                                                                                                                                                                   |  |  |  |
| Size of shop                                      | : | 20 ft x 12 ft= 240 square ft                                                                                                                                                                                                                                                                                  |  |  |  |
| Security of the shop                              | : | Nil                                                                                                                                                                                                                                                                                                           |  |  |  |
| Implementation                                    | : | <ul> <li>The business is planned to be scaled up by investment in existing goods like; hen etc.</li> <li>Average 20% gain on sales.</li> <li>The business is operating by entrepreneur.</li> <li>The firm is won.</li> <li>Collects goods from Nagarvag.</li> <li>Agreed grace period is 3 months.</li> </ul> |  |  |  |