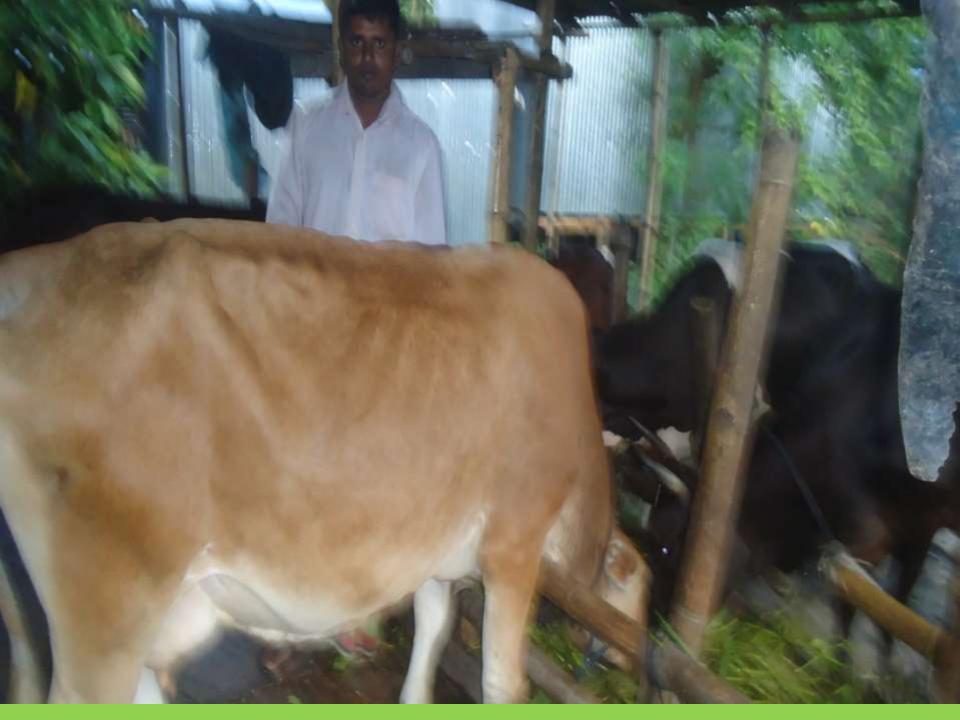

| Proposed Nobin Udyokta Business Info              |   |                                                                                                                                                                                                                                                                                                                         |  |  |  |
|---------------------------------------------------|---|-------------------------------------------------------------------------------------------------------------------------------------------------------------------------------------------------------------------------------------------------------------------------------------------------------------------------|--|--|--|
| Business Name                                     | : | AHIDUL DAIRY FARM                                                                                                                                                                                                                                                                                                       |  |  |  |
| Location                                          | : | North balasur, Sreenagar, Munshigonj.                                                                                                                                                                                                                                                                                   |  |  |  |
| Total Investment in BDT                           | : | BDT 570,000/-                                                                                                                                                                                                                                                                                                           |  |  |  |
| Financing                                         | : | Self BDT 470,000/- (from existing business)82 % Required Investment BDT 100,000/- (as equity) 18%                                                                                                                                                                                                                       |  |  |  |
| Present salary/drawings from business (estimates) | : | BDT 5,000/-                                                                                                                                                                                                                                                                                                             |  |  |  |
| Proposed Salary                                   | : | BDT 5,000/-                                                                                                                                                                                                                                                                                                             |  |  |  |
| Size of shop                                      | : | 12 ft x 9 ft= 108 square ft                                                                                                                                                                                                                                                                                             |  |  |  |
| Security of the shop                              | : | Nil                                                                                                                                                                                                                                                                                                                     |  |  |  |
| Implementation                                    | : | <ul> <li>The business is planned to be scaled up by investment in existing goods like; caw,milk,calf etc.</li> <li>Average 20% gain on sales.</li> <li>The business is operating by entrepreneur.</li> <li>The firm is won.</li> <li>Collects goods from VAGYAKUL.</li> <li>Agreed grace period is 3 months.</li> </ul> |  |  |  |

| Investment Breakdown |                      |                   |        |             |          |                   |         |                   |
|----------------------|----------------------|-------------------|--------|-------------|----------|-------------------|---------|-------------------|
| Particulars          | Particulars Existing |                   |        | Particulars | Proposed |                   |         | Proposed<br>Total |
|                      | Quantity             | <b>Unit Price</b> | Price  |             | Quantity | <b>Unit Price</b> | Price   |                   |
| Cow                  | 7                    | 50000             | 350000 |             | 2        | 50000             | 100,000 | 450,000           |
| calf                 | 6                    | 20000             | 120000 |             | 0        | 0                 | 0       | 120,000           |
| Total                |                      |                   | 470000 |             |          | 50000             | 100,000 | 570,000           |