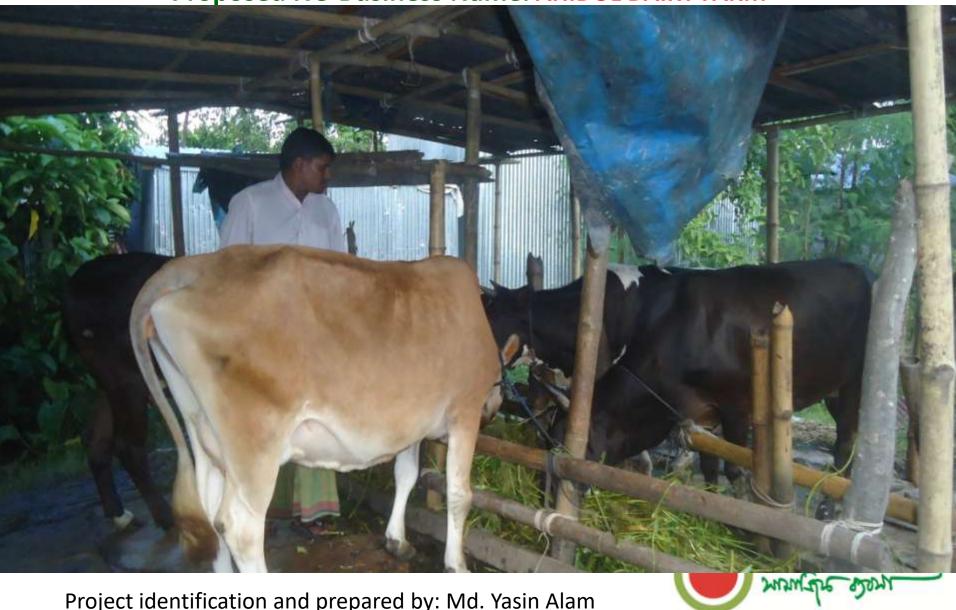

| Proposed Nobin Udyokta Business Info              |   |                                                                                                                                                                                                                                                                                                                         |  |  |  |
|---------------------------------------------------|---|-------------------------------------------------------------------------------------------------------------------------------------------------------------------------------------------------------------------------------------------------------------------------------------------------------------------------|--|--|--|
| Business Name                                     | : | AHIDUL DAIRY FARM                                                                                                                                                                                                                                                                                                       |  |  |  |
| Location                                          | : | North balasur, Sreenagar, Munshigonj.                                                                                                                                                                                                                                                                                   |  |  |  |
| Total Investment in BDT                           | : | BDT 570,000/-                                                                                                                                                                                                                                                                                                           |  |  |  |
| Financing                                         | : | Self BDT 470,000/- (from existing business)82 % Required Investment BDT 100,000/- (as equity) 18%                                                                                                                                                                                                                       |  |  |  |
| Present salary/drawings from business (estimates) | : | BDT 5,000/-                                                                                                                                                                                                                                                                                                             |  |  |  |
| Proposed Salary                                   | : | BDT 5,000/-                                                                                                                                                                                                                                                                                                             |  |  |  |
| Size of shop                                      | : | 12 ft x 9 ft= 108 square ft                                                                                                                                                                                                                                                                                             |  |  |  |
| Security of the shop                              | : | Nil                                                                                                                                                                                                                                                                                                                     |  |  |  |
| Implementation                                    | : | <ul> <li>The business is planned to be scaled up by investment in existing goods like; caw,milk,calf etc.</li> <li>Average 20% gain on sales.</li> <li>The business is operating by entrepreneur.</li> <li>The firm is won.</li> <li>Collects goods from VAGYAKUL.</li> <li>Agreed grace period is 3 months.</li> </ul> |  |  |  |

| Investment Breakdown |                      |                   |        |             |          |                   |         |                   |
|----------------------|----------------------|-------------------|--------|-------------|----------|-------------------|---------|-------------------|
| Particulars          | Particulars Existing |                   |        | Particulars | Proposed |                   |         | Proposed<br>Total |
|                      | Quantity             | <b>Unit Price</b> | Price  |             | Quantity | <b>Unit Price</b> | Price   |                   |
| Cow                  | 7                    | 50000             | 350000 |             | 2        | 50000             | 100,000 | 450,000           |
| calf                 | 6                    | 20000             | 120000 |             | 0        | 0                 | 0       | 120,000           |
| Total                |                      |                   | 470000 |             |          | 50000             | 100,000 | 570,000           |