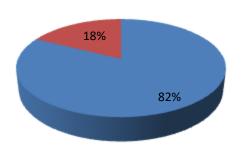

| Proposed Nobin Udyokta Business Info              |   |                                                                                                                                                                                                                                                                                                                         |  |  |  |
|---------------------------------------------------|---|-------------------------------------------------------------------------------------------------------------------------------------------------------------------------------------------------------------------------------------------------------------------------------------------------------------------------|--|--|--|
| Business Name                                     | : | AHIDUL DAIRY FARM                                                                                                                                                                                                                                                                                                       |  |  |  |
| Location                                          | : | North balasur, Sreenagar, Munshigonj.                                                                                                                                                                                                                                                                                   |  |  |  |
| Total Investment in BDT                           | : | BDT 570,000/-                                                                                                                                                                                                                                                                                                           |  |  |  |
| Financing                                         | : | Self BDT 470,000/- (from existing business)82 % Required Investment BDT 100,000/- (as equity) 18%                                                                                                                                                                                                                       |  |  |  |
| Present salary/drawings from business (estimates) | : | BDT 5,000/-                                                                                                                                                                                                                                                                                                             |  |  |  |
| Proposed Salary                                   | : | BDT 5,000/-                                                                                                                                                                                                                                                                                                             |  |  |  |
| Size of shop                                      | : | 12 ft x 9 ft= 108 square ft                                                                                                                                                                                                                                                                                             |  |  |  |
| Security of the shop                              | : | Nil                                                                                                                                                                                                                                                                                                                     |  |  |  |
| Implementation                                    | : | <ul> <li>The business is planned to be scaled up by investment in existing goods like; caw,milk,calf etc.</li> <li>Average 20% gain on sales.</li> <li>The business is operating by entrepreneur.</li> <li>The firm is won.</li> <li>Collects goods from VAGYAKUL.</li> <li>Agreed grace period is 3 months.</li> </ul> |  |  |  |