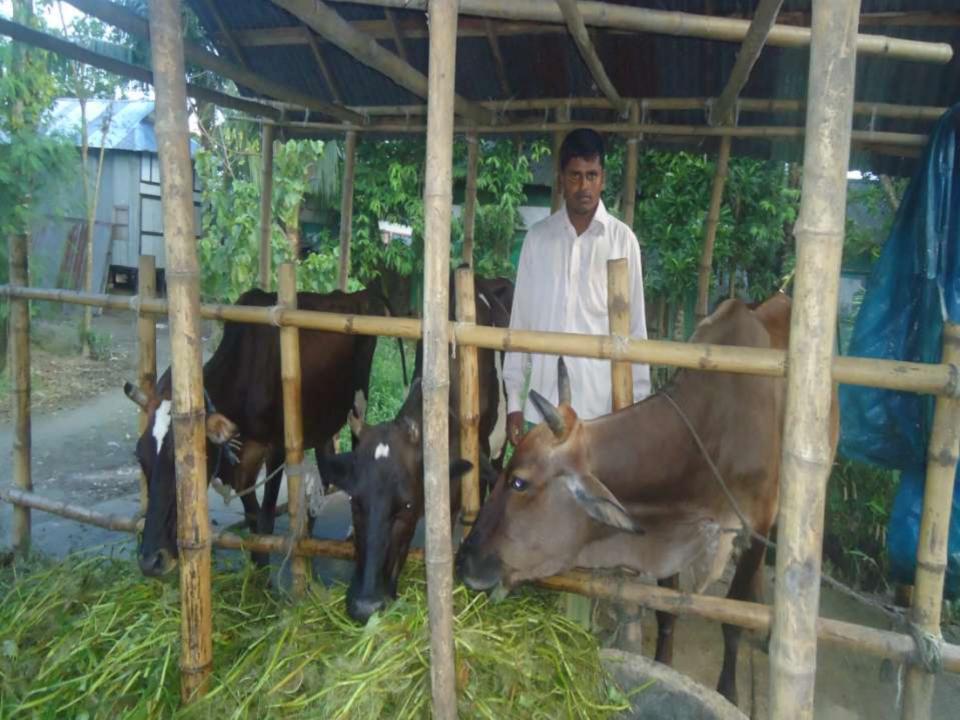

| Proposed Nobin Udyokta Business Info              |   |                                                                                                                                                                                                                                                                                                                         |  |  |  |
|---------------------------------------------------|---|-------------------------------------------------------------------------------------------------------------------------------------------------------------------------------------------------------------------------------------------------------------------------------------------------------------------------|--|--|--|
| Business Name                                     | : | AHIDUL DAIRY FARM                                                                                                                                                                                                                                                                                                       |  |  |  |
| Location                                          | : | North balasur, Sreenagar, Munshigonj.                                                                                                                                                                                                                                                                                   |  |  |  |
| Total Investment in BDT                           | : | BDT 570,000/-                                                                                                                                                                                                                                                                                                           |  |  |  |
| Financing                                         | : | Self BDT 470,000/- (from existing business)82 % Required Investment BDT 100,000/- (as equity) 18%                                                                                                                                                                                                                       |  |  |  |
| Present salary/drawings from business (estimates) | : | BDT 5,000/-                                                                                                                                                                                                                                                                                                             |  |  |  |
| Proposed Salary                                   | : | BDT 5,000/-                                                                                                                                                                                                                                                                                                             |  |  |  |
| Size of shop                                      | : | 12 ft x 9 ft= 108 square ft                                                                                                                                                                                                                                                                                             |  |  |  |
| Security of the shop                              | : | Nil                                                                                                                                                                                                                                                                                                                     |  |  |  |
| Implementation                                    | : | <ul> <li>The business is planned to be scaled up by investment in existing goods like; caw,milk,calf etc.</li> <li>Average 20% gain on sales.</li> <li>The business is operating by entrepreneur.</li> <li>The firm is won.</li> <li>Collects goods from VAGYAKUL.</li> <li>Agreed grace period is 3 months.</li> </ul> |  |  |  |

| Investment Breakdown |                      |                   |        |             |          |                   |         |                   |
|----------------------|----------------------|-------------------|--------|-------------|----------|-------------------|---------|-------------------|
| Particulars          | Particulars Existing |                   |        | Particulars | Proposed |                   |         | Proposed<br>Total |
|                      | Quantity             | <b>Unit Price</b> | Price  |             | Quantity | <b>Unit Price</b> | Price   |                   |
| Cow                  | 7                    | 50000             | 350000 |             | 2        | 50000             | 100,000 | 450,000           |
| calf                 | 6                    | 20000             | 120000 |             | 0        | 0                 | 0       | 120,000           |
| Total                |                      |                   | 470000 |             |          | 50000             | 100,000 | 570,000           |