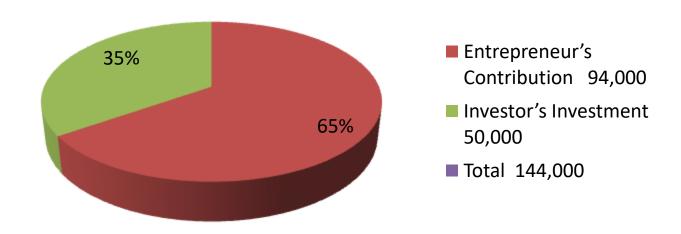

| Proposed Nobin Udyokta Business Info              |   |                                                                                                                                                                                                                                                                                                                                                                                     |  |  |
|---------------------------------------------------|---|-------------------------------------------------------------------------------------------------------------------------------------------------------------------------------------------------------------------------------------------------------------------------------------------------------------------------------------------------------------------------------------|--|--|
| Business Name                                     | : | ALLAHR DAN FURNITURE                                                                                                                                                                                                                                                                                                                                                                |  |  |
| Location                                          | : | Shahinpur, tin dokan                                                                                                                                                                                                                                                                                                                                                                |  |  |
| Total Investment in BDT                           | : | BDT 144,000/-                                                                                                                                                                                                                                                                                                                                                                       |  |  |
| Financing                                         | : | Self BDT 94,000(from existing business) 35% Required Investment BDT 50,000(as equity) 65 %                                                                                                                                                                                                                                                                                          |  |  |
| Present salary/drawings from business (estimates) | • | BDT 5,000                                                                                                                                                                                                                                                                                                                                                                           |  |  |
| Proposed Salary                                   | : | BDT 5,000                                                                                                                                                                                                                                                                                                                                                                           |  |  |
| Size of shop                                      | : | 40 ft x 12 ft= 480 square ft                                                                                                                                                                                                                                                                                                                                                        |  |  |
| Security of the shop                              | : | Rent                                                                                                                                                                                                                                                                                                                                                                                |  |  |
| Implementation                                    | : | <ul> <li>The business is planned to be scaled up by investment in existing goods like: Khat, Almari, Showkej, Sofa, etc.</li> <li>Existing 08 Employee.</li> <li>Average 20% gain on sale.</li> <li>The business is operating by entrepreneur.</li> <li>He is doing his busines in rented.</li> <li>Collects goods from Dohar.</li> <li>Agreed grace period is 3 months.</li> </ul> |  |  |