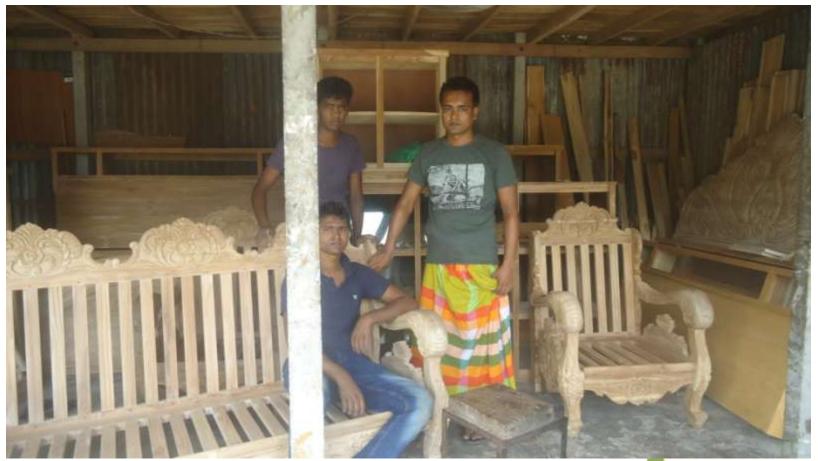

#### Proposed NU Business Name: ALLAHR DAN FURNITURE



Project identification and prepared by: Md. Habil uddin shah, Dohar Unit, Dhaka

Project verified by: Md. Shamsul Arefin



Grameen Shakti Samajik Byabosha Ltd.

| Brief Bio of The Proposed Nobin Udyokta                                                                        |         |                                                                                                                                                                      |  |  |
|----------------------------------------------------------------------------------------------------------------|---------|----------------------------------------------------------------------------------------------------------------------------------------------------------------------|--|--|
| Name